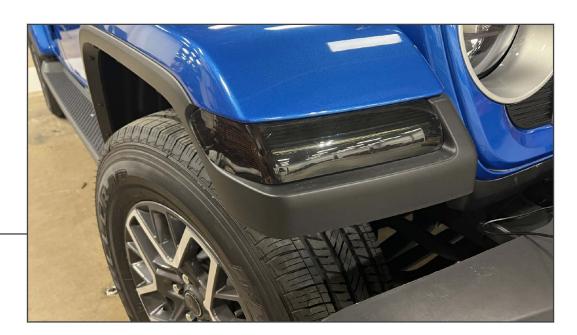

STEP 2

Test fit the light cover before peeling the red tape backing. Once familiar with fitment, peel the red tape backing and firmly press the cover into place.

Repeat steps 1-2 for the opposite side of the vehicle. Installation is now complete.