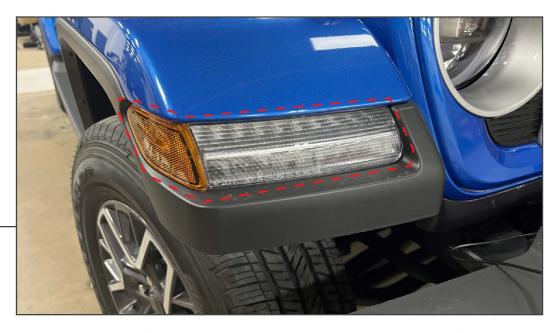

## **TOOLS REQUIRED**

N/A

SKU # J195461 Edited: 01/10/2024

STEP 1

Clean the vehicle fender light using (1) alcohol prep pad, then clean the light using (1) adhesion promoter prep pad. Allow the fender light to fully dry.