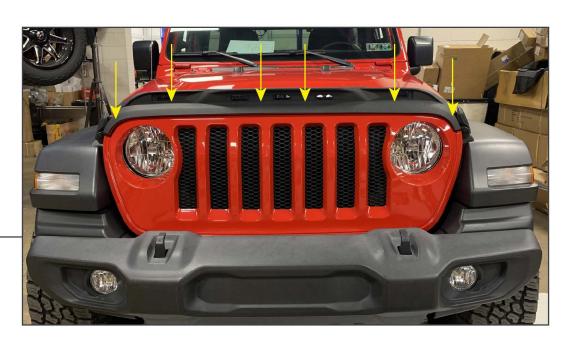

#### STEP 4

Peel the red tape backing from the hood guard, and route the harness towards the side edge of the guard. Align and firmly press the hood guard into the vehicle hood to ensure proper adhesion.

## STEP 5

Route the wiring harness towards the vehicle parking lamps. Using the (2) scotchlok connectors, splice the hood guard lights into the vehicle parking lamps. Route the harness using (8) retainers.