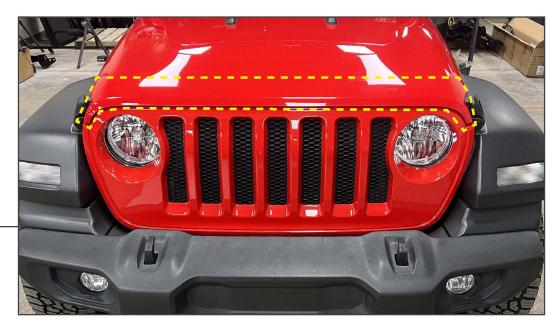

### STEP 3

Clean the vehicle hood using exterior detailer and a microfiber cloth. Test fit the hood guard to the vehicle to familiarize fitment. Once familiar, clean the hood guard mounting area of the hood using (1) alcohol prep pad, followed by (1) adhesion promoter prep pad.