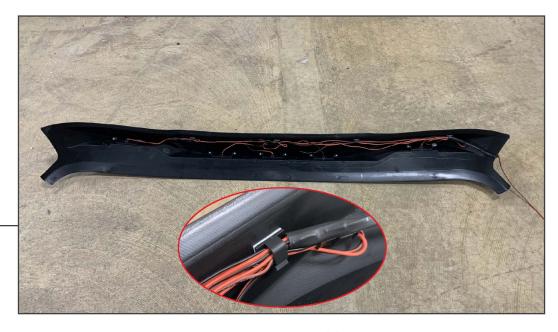

# **TOOLS REQUIRED**

Exterior Detailer Microfiber Cloth

SKU # J191264 Edited: 12/11/2023

STEP 1

Plug the wiring harness into the LED lights. Adhere the included (4) wiring retainers to the inside of the hood guard to retain the wiring harness away from the spoiler mounting points.