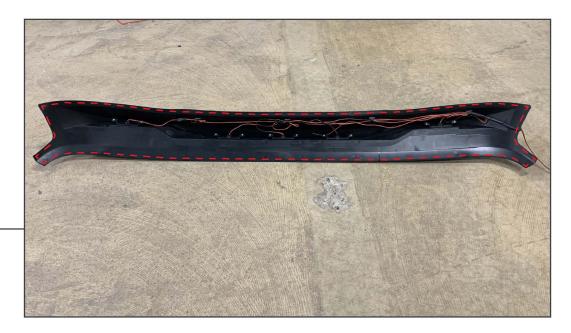

STEP 2

Clean the outer boarder of the hood guard using (1) alcohol prep pad, followed with (1) adhesion promoter prep pad. Then, install the included double sided tape to the boarder of the hood guard. Firmly press the tape into the spoiler to encourage adhesion.