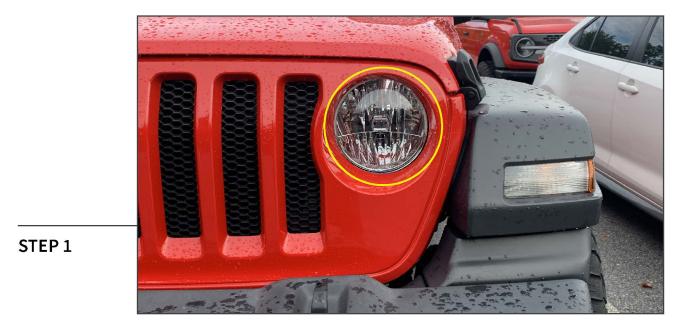

## **TOOLS REQUIRED**

Exterior Detailer Microfiber Cloth

> SKU # J189610 Edited: 09/01/2023

Clean the headlight buckets of the vehicle grille using exterior detailer and a microfiber cloth.

Identify the direction of the headlight covers.