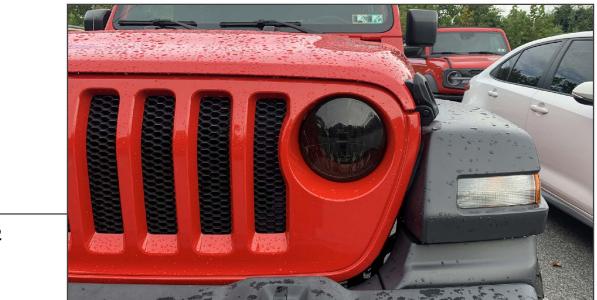

STEP 2

Locate the (2) rubber pads on each headlight cover. The rubber pads secure to the sides of the grille headlight buckets using a friction fit. Spin the headlight cover to the tightest fitting orientation, and firmly press the headlight covers to the grille, ensuring a tight friction fit.