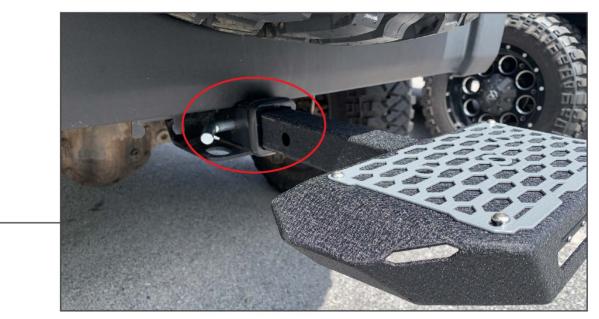

STEP 2

Route the wiring harness through the vehicle hitch receiver, then fit the hitch step into the vehicle hitch receiver to the desired depth, and insert a 5/8" hitch pin to secure the step into place.

Note: Hitch pin sold separately.