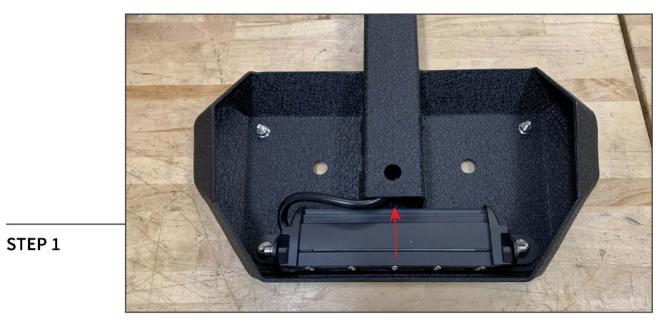

# **TOOLS REQUIRED**

5/8" Hitch Pin Pliers

> SKU # J188872 Edited: 08/28/2023

Turn the hitch step upside down, and route the wiring harness through the hitch square tube. Adjust the light bar as necessary for additional clearance.