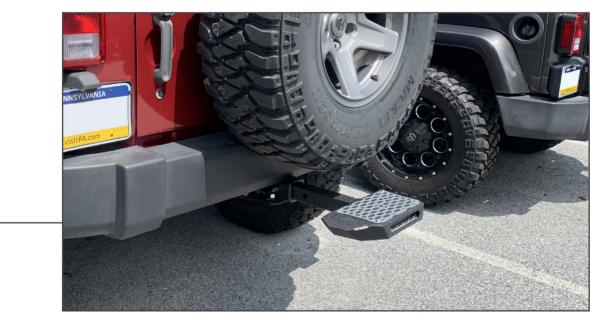

#### **STEP 4**

Ensure the wiring harness is neatly routed along the vehicle.

Installation is now complete.