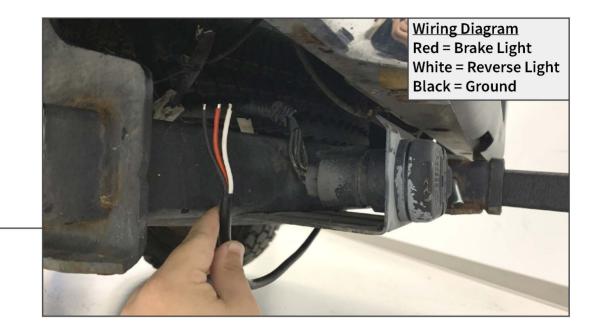

### **STEP 3**

Route the wiring harness towards the vehicle trailer wiring. Splice the wiring harness into the trailer wiring using the (3) scotchlok connectors.

Note: If vehicle does not have trailer wiring, additional wiring materials will be required.