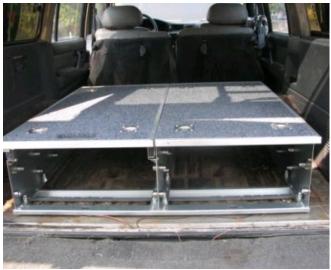

## **Installation Guide**

Firstly check the trunk of your car to locate the right position for mounting the drawer.

Check the distance between the chair mounting points and compare with the mounting rail at the bottom of drawer.

## Mounting rail:

1. Put the drawer inside the car.

2. Loosen the screws on the hard top side (no fridge slide) to remove the hard top off.

3. Adjust the position of mounting rail to fit the chair mounting point and put the screws and tighten.