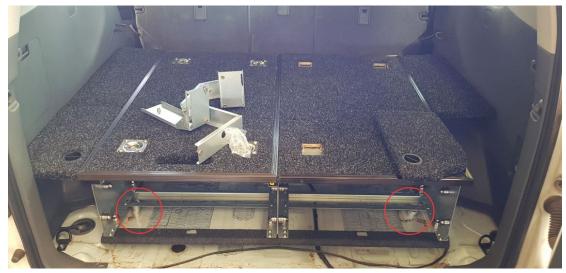

## Mounting rail:

1. Put the drawer inside the car.

2. Loosen the screws on the hard top side (no fridge slide) to remove the hard top off.

3. Adjust the position of mounting rail to fit the chair mounting point and put the screws and tighten.

If you prefer to rise the drawer higher, you can install the Alu spacer between the bottom of the rearward mounting rib and the vehicle floor. Install a 10mm bolt and washer supplied to each side in the existing holes before Step 3.