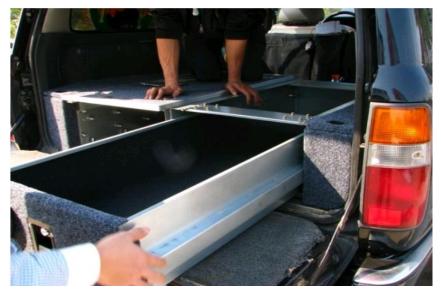

4. Put the drawer tub into the drawer frame.

5. Put on the hard top on drawer frame and tighten the screws.

**Complete Installation** 