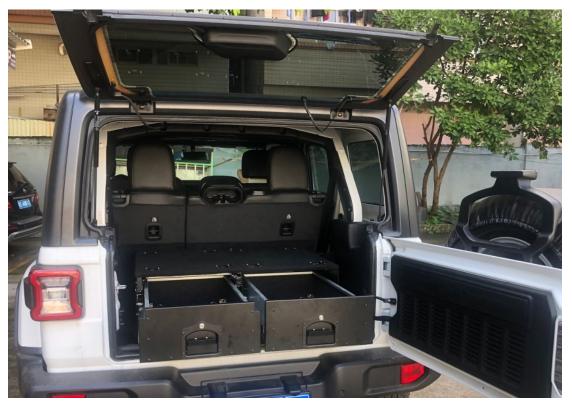

## **Installation Guide**

Firstly check the trunk of your car to locate the right position for mounting the drawer.

Check the distance between the chair mounting points and compare with the mounting rail at the bottom of drawer.

## Mounting rail:

1. Put the drawer inside the car.

2. Loosen the screws on the hard top side (no fridge slide) to remove the hard top off.

3. Adjust the position of mounting rail to fit the chair mounting point and put the screws and tighten.