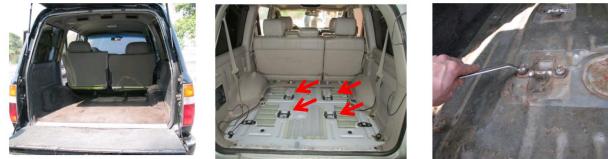

## **Installation Guide**

Firstly check the trunk of your car to locate the right position for mounting the drawer.

Check the distance between the chair mounting points and compare with the mounting rail at the bottom of drawer.

## Mounting rail:

1. Put the drawer inside the car.

2. Loosen the screws on the hard top side (no fridge slide) to remove the hard top off.

3. Adjust the position of mounting rail to fit the chair mounting point and put the screws and tighten.

If you prefer to rise the drawer higher, you can install the Alu spacer between the bottom of the rearward mounting rib and the vehicle floor. Install a 10mm bolt and washer supplied to each side in the existing holes before Step 3.