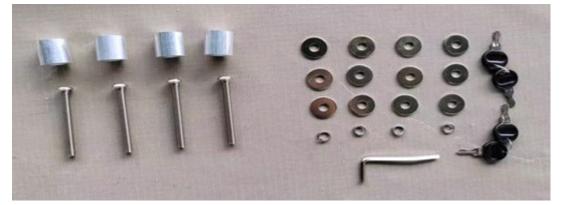

## PARTS LIST:

| 1  | Double Drawer                                | 4 | Spring Washer 8mmx14mmx2mm |
|----|----------------------------------------------|---|----------------------------|
| 4  | Mounting Rail Screw M8-1.25mmx75mm Hex Bolts | 1 | Allen Wrench               |
| 12 | 8mm x 25mm OD x 2mm Flat Washer              | 4 | Drawer Key                 |
| 4  | 13mmx25mm ODx26mm Alu Spacer                 |   |                            |