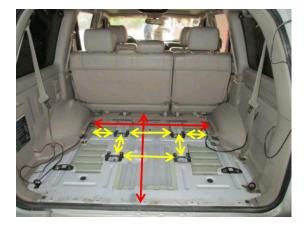

## **Installation Guide**

Firstly check the trunk of your car to locate the right position for mounting the drawer.

Check the distance between the chair mounting points and compare with the mounting rail at the bottom of drawer.

## Mounting rail:

1. Put the drawer inside the car.

2. Loosen the screws on the hard top side (no fridge slide) to remove the hard top off.

3. Adjust the position of mounting rail to fit the chair mounting point and put the screws and tighten.