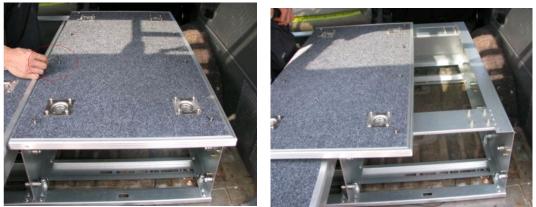

4. Put the drawer tub into the drawer frame.

5. Put on the hard top on drawer frame and tighten the screws.

**Complete Installation** 