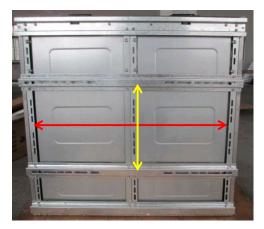

## Double Drawer

## PARTS LIST:

| 1  | Double Drawer                                | 4 | Spring Washer 8mmx14mmx2mm |
|----|----------------------------------------------|---|----------------------------|
| 4  | Mounting Rail Screw M8-1.25mmx75mm Hex Bolts | 1 | Allen Wrench               |
| 12 | 8mm x 25mm OD x 2mm Flat Washer              | 4 | Drawer Key                 |
| 4  | 13mmx25mm ODx26mm Alu Spacer                 |   |                            |