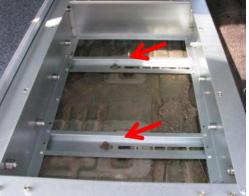

## **Installation Guide**

Firstly check the trunk of your car to locate the right position for mounting the drawer.

Check the distance between the chair mounting points and compare with the mounting rail at the bottom of drawer.

## Mounting rail:

1. Put the drawer inside the car.

2. Loosen the screws on the hard top side (no fridge slide) to remove the hard top off.

3. Adjust the position of mounting rail to fit the chair mounting point and put the screws and tighten.

If you prefer to rise the drawer higher, you can install the Alu spacer between the bottom of the rearward mounting rib and the vehicle floor. Install a 10mm bolt and washer supplied to each side in the existing holes before Step 3.