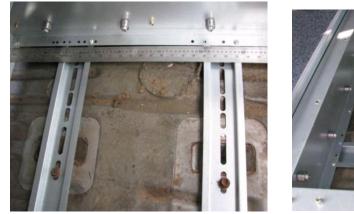

## Mounting rail:

1. Put the drawer inside the car.

2. Loosen the screws on the hard top side (no fridge slide) to remove the hard top off.

3. Adjust the position of mounting rail to fit the chair mounting point and put the screws and tighten.

If you prefer to rise the drawer higher, you can install the Alu spacer between the bottom of the rearward mounting rib and the vehicle floor. Install a 10mm bolt and washer supplied to each side in the existing holes before Step 3.