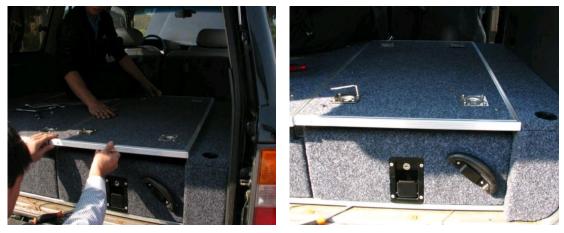

4. Put the drawer tub into the drawer frame.

5. Put on the hard top on drawer frame and tighten the screws.

**Complete Installation** 