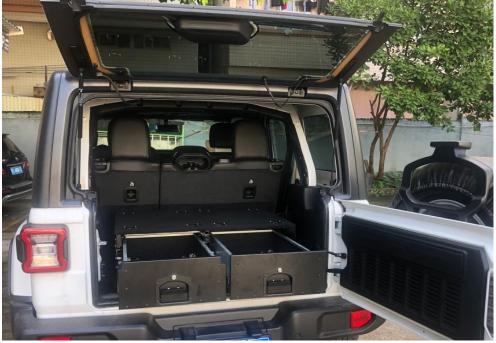

## **Installation Guide**

Firstly check the trunk of your car to locate the right position for mounting the drawer.

Check the distance between the chair mounting points and compare with the mounting rail at the bottom of drawer.

## Mounting rail:

1. Put the drawer inside the car.

2. Loosen the screws on the hard top side (no fridge slide) to remove the hard top off.

3. Adjust the position of mounting rail to fit the chair mounting point and put the screws and tighten.

If you prefer to rise the drawer higher, you can install the Alu spacer between the bottom of the rearward mounting rib and the vehicle floor. Install a 10mm bolt and washer supplied to each side in the existing holes before Step 3.

4. Put the drawer tub into the drawer frame.

5. Put on the hard top on drawer frame and tighten the screws.

**Complete Installation** 