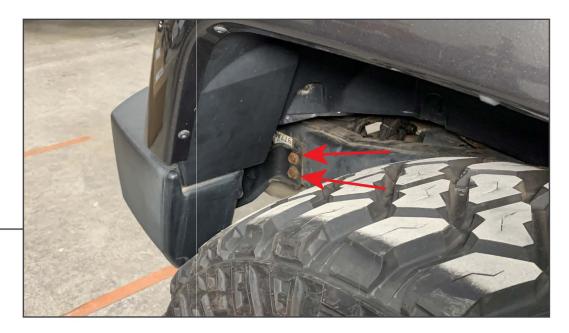

#### STEP 3

Insert (1) bumper mounting stud plate into the vehicle frame rail, allowing the (2) nuts to show through the pre-drilled holes in the frame.

Repeat this step for the opposite side of the vehicle.