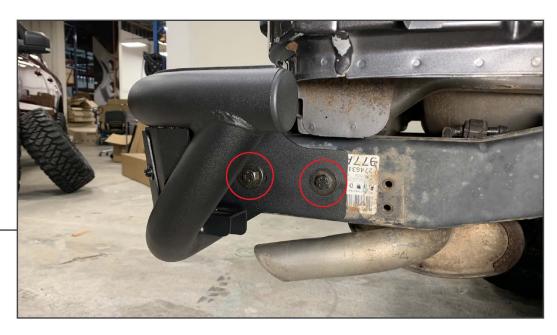

### STEP 4

With assistance, align the bumper to the vehicle pre-drilled holes, and secure the bumper to the vehicle using (2) M12 x 40mm bolts, (2) M12 lock washers, and (2) M12 flat washers per side.

Adjust the bumper as necessary for best fit, and tighten all hardware evenly until the bumper is secure.