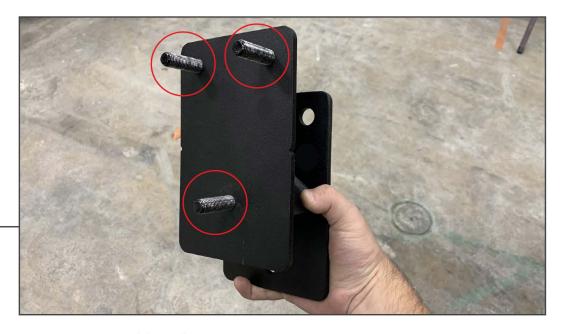

#### STEP 3

Insert (1) bumper mounting stud plate into the vehicle frame rail, allowing the (2) nuts to show through the pre-drilled holes in the frame.

Repeat this step for the opposite side of the vehicle.