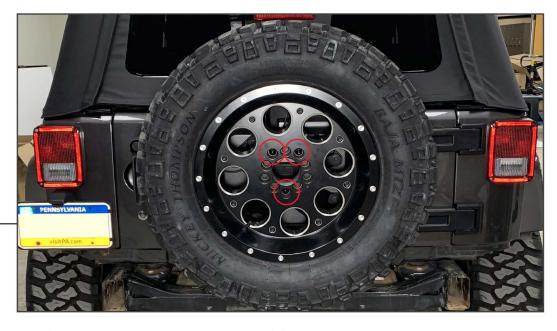

STEP 8

Install the spare tire onto the vehicle tire carrier using the original (3) lug nuts. Install the (2) 3/4" D-Rings to the bumper.

Installation is now complete.