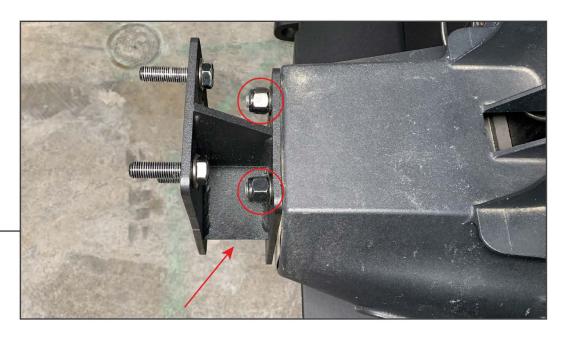

### STEP 4

With assistance, align the bumper to the vehicle pre-drilled holes, and secure the bumper to the vehicle using (2) M12 x 40mm bolts, (2) M12 lock washers, and (2) M12 flat washers per side.

Adjust the bumper as necessary for best fit, and tighten all hardware evenly until the bumper is secure.