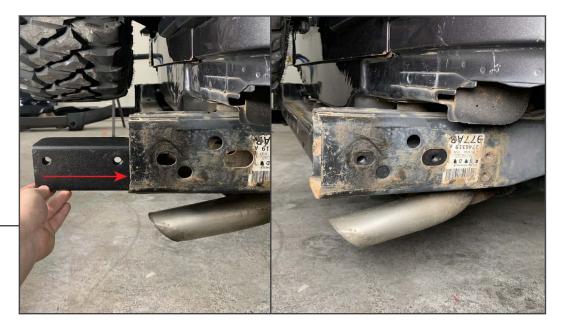

### **TOOLS REQUIRED**

13mm, 16mm, 18mm, 19mm Sockets/ Wrenches Ratchet

SKU # J180716

Remove the spare tire from the vehicle by removing the (3) lug nuts.

STEP 2

STEP 1

Remove (2) 16mm bolts from each side of the rear bumper. Once removed, pull the bumper away from the vehicle.