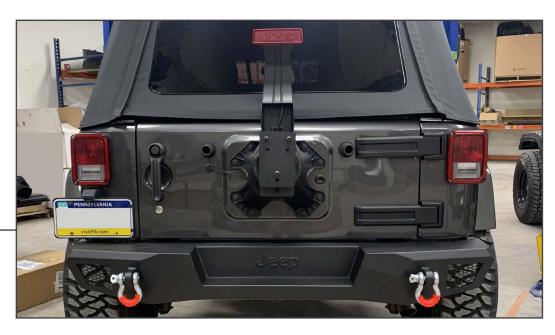

STEP 8

Install the spare tire onto the vehicle tire carrier using the original (3) lug nuts. Install the (2) 3/4" D-Rings to the bumper.

Installation is now complete.