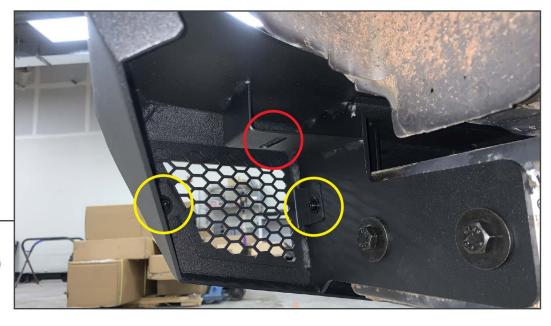

# **Jeep**

STEP 7 (AUX LIGHTS)

Remove the mesh covers if desired. Mount optional LED lights to the LED lighting mounts on the inside of the bumper using the included M8 bolts, lock washers, washers, and nuts.