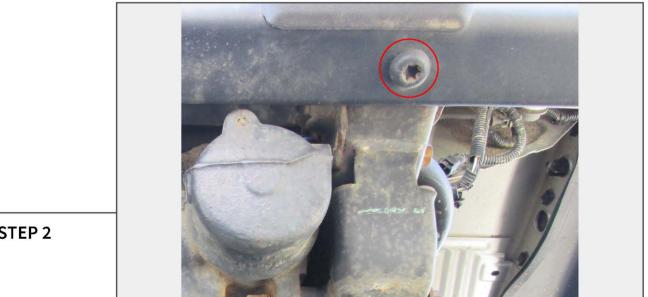

**STEP 2** 

Remove the (2) lower T-55 Torx bolt from the bottom of the front bumper, these bolts will be reused.

Place the front bumper over the front of the frame, with light mounts on the top. Reinstall the (2) front upper bolt through the front bumper.