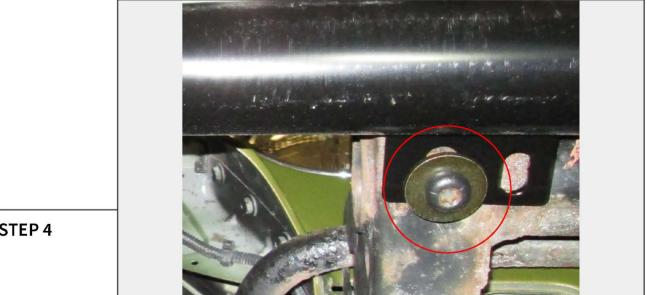

**STEP 4** 

Reinstall the (2) lower T-55 Torx bolt into the bottom of the front bumper.

Installation is now complete.