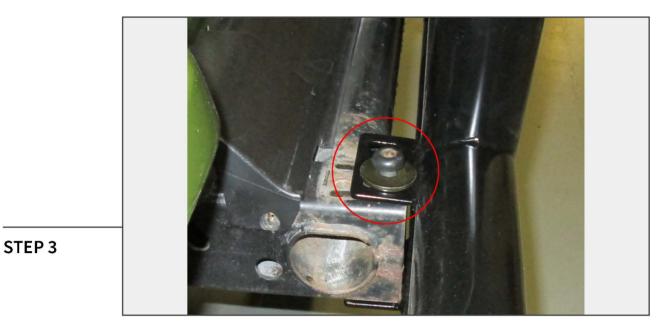

**STEP 2** 

Remove the (2) lower T-55 Torx bolt from the bottom of the front bumper, these bolts will be reused.

Place the front bumper over the front of the frame, with light mounts on the top. Reinstall the (2) front upper bolt through the front bumper.