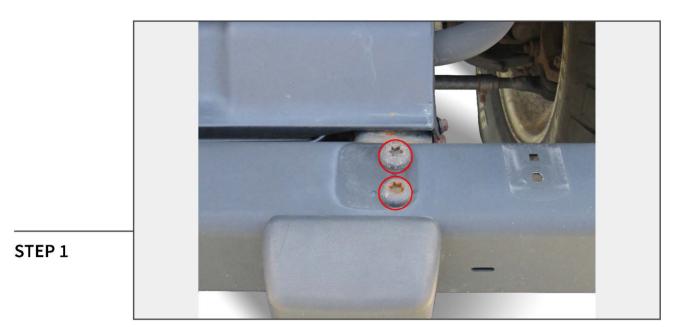

## **TOOLS REQUIRED**

T-55 Torx Socket Ratchet Socket Extension

Remove the upper (4) T-55 Torx bolts from the top of the factory bumper, these bolts will be reused.

Remove the vehicle tow hooks, if equipped. The tow hooks will not be reused.