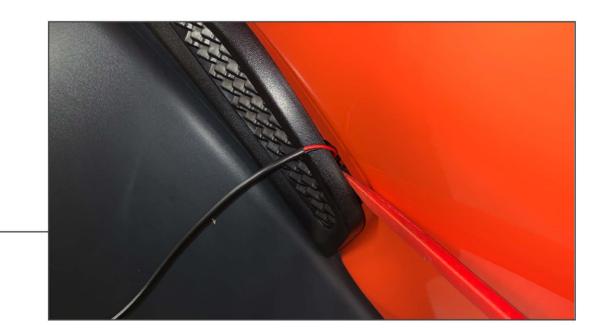

## STEP 2

Using a plastic pry tool, pry back on the vehicle accent trim enough to insert the vent light wiring to the engine bay.

Repeat this procedure to the opposite side fender light.