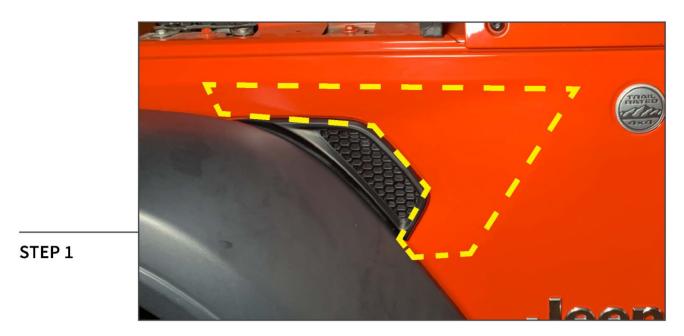

## **TOOLS REQUIRED**

Plastic Pry Tool 10mm Wrench

Clean the vehicle fender using the provided adhesion promoter pads along the indicated area.

Repeat this procedure to the opposite side fender light.