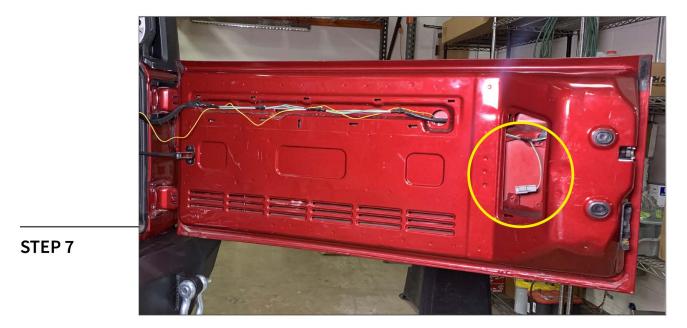

Route the third brake light wiring harness into the vehicle tailgate. Splice the third brake light wiring to the vehicle third brake light harness using the following diagram.

| Vehicle Wiring       | - | <b>Relocation Kit Brake Light Wiring</b> |
|----------------------|---|------------------------------------------|
| White/Tan (Tailgate) | = | Red (Third Brake Light +)                |
| Black (Tailgate)     | - | Black (Third Brake Light -)              |