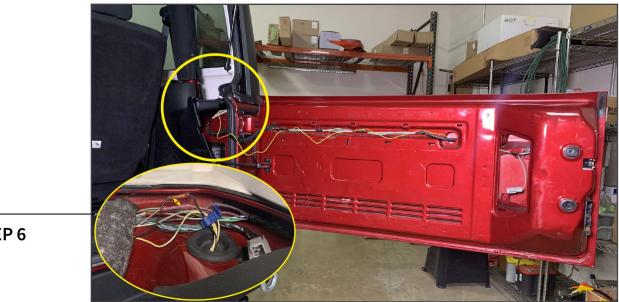

**STEP 6** 

Route the license plate light wiring harness towards the interior of the vehicle. Locate the wiring harness along the upper edge of the RH side of the vehicle and splice into the vehicle following diagram.

| Vehicle Wiring | - | <b>Relocation Kit Brake Light Wiring</b> |
|----------------|---|------------------------------------------|
| White/Purple   | - | Red (License Plate Lamp +)               |
| Black          | - | Black (License Plate Lamp -)             |