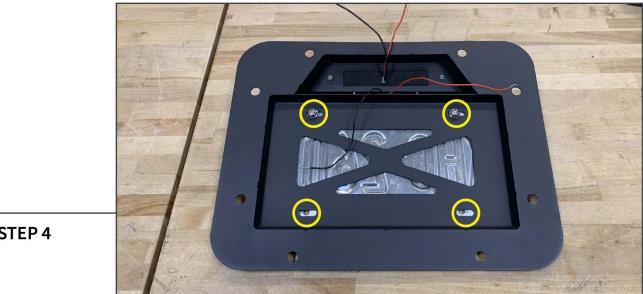

Clean the vehicle tailgate using exterior detailer and a microfiber cloth.

**STEP 4** 

Remove the vehicle license plate from the original holder. Them, secure the license plate to the relocation kit using (4) M6 Allen bolts, (4) M6 flat washers, and (4) M6 flange nuts.

Using the included wiring, attach the wiring harnesses to each relocation kit light.

Mount the relocation kit to the vehicle tailgate using the (8) original 13mm bolts. Route the wiring harnesses into the vehicle.