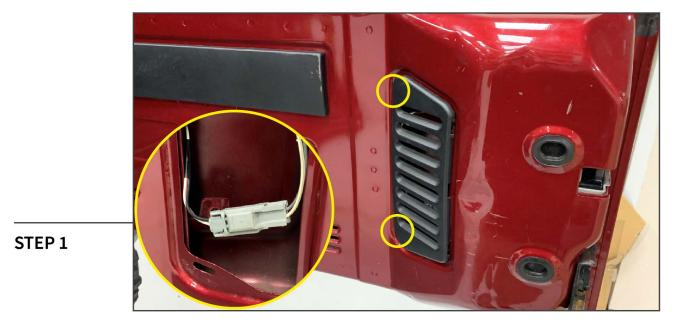

#### **TOOLS REQUIRED**

10mm, 13mm, 19mm Sockets Ratchet Panel Removal Tool 5mm Allen Key Exterior Detailer Microfiber Cloth

Gently pry along the (2) metal clips to remove the plastic trim cover from the tailgate. Un-plug the third brake light connector from the vehicle.