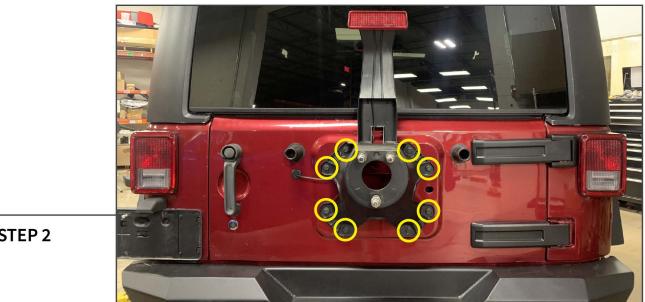

**STEP 2** 

Remove the spare tire from the vehicle. Then, dislodge the wiring grommet containing the third brake light wiring from the tailgate. Remove (8) 13mm bolts from the vehicle tire carrier, and remove the tire carrier from the vehicle.

Using the included wiring, attach the wiring harnesses to each relocation kit light.

Mount the relocation kit to the vehicle tailgate using the (8) original 13mm bolts. Route the wiring harnesses into the vehicle.