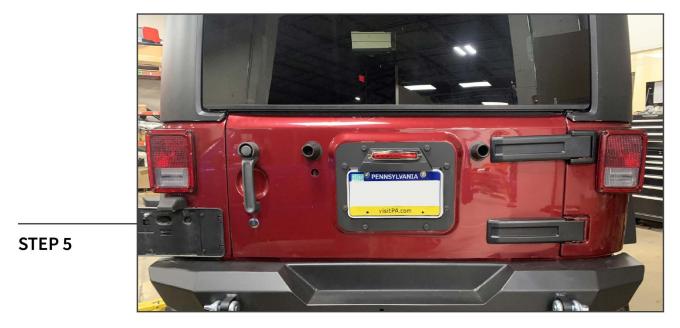

Using the included wiring, attach the wiring harnesses to each relocation kit light.

Mount the relocation kit to the vehicle tailgate using the (8) original 13mm bolts. Route the wiring harnesses into the vehicle.