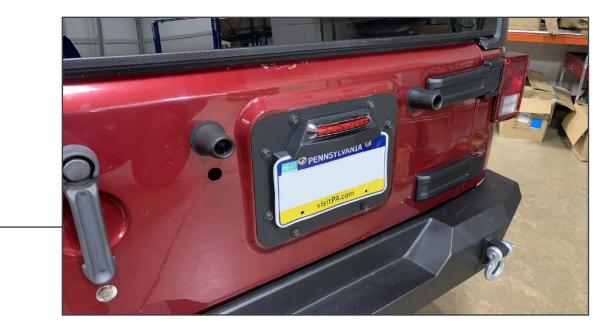

**STEP 8** 

Re-assemble the vehicle interior panels and ensure all hardware is secure.

Installation is now complete.