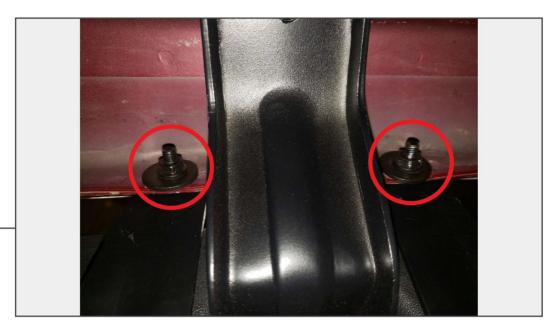

Install the (2) brackets to the side step using (3) M6x1.00 x 20mm bolts and (3) M6 flat washers per bracket.

Note: Do not fully tighten hardware.

STEP 3

STEP 4

Place the side step into the vehicle pre-drilled pinch weld locations. Secure the side step to the pinch welds using (2) M6 flat washers and (2) M6 nuts per mounting bracket.