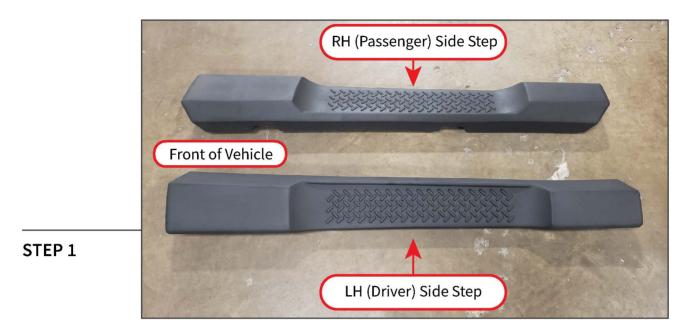

## **TOOLS REQUIRED**

10mm, 13mm Sockets Ratchet Microfiber Cloth Exterior Detailer

Clean the vehicle pinch weld using exterior detailer and a microfiber cloth. Lay out and identify the side steps. Use the above pictures as a reference.