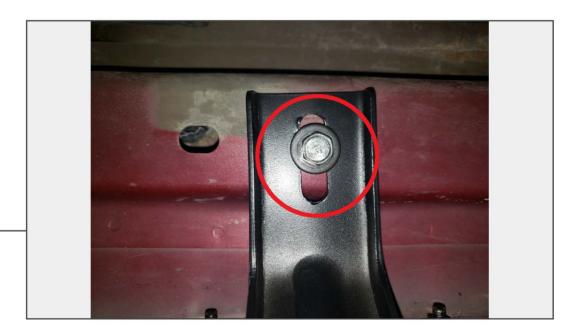

Install (1) M8x1.25 x 20mm bolt and (1) M8 flat washer to secure the upper portion of the mounting bracket to the vehicle body. Fully tighten the (6) M6 bolts securing the side step to the mounting brackets [Step 2].