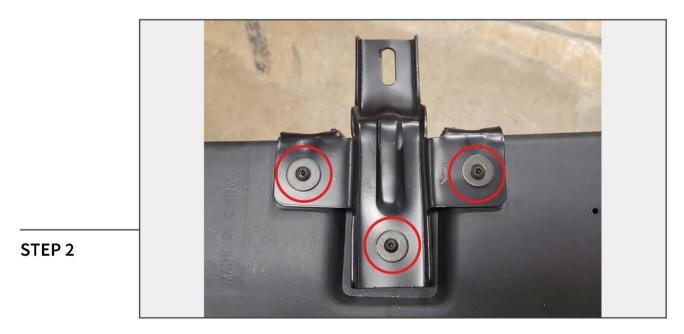

Install the (2) brackets to the side step using (3) M6x1.00 x 20mm bolts and (3) M6 flat washers per bracket.

Note: Do not fully tighten hardware.

STEP 3

STEP 4

Place the side step into the vehicle pre-drilled pinch weld locations. Secure the side step to the pinch welds using (2) M6 flat washers and (2) M6 nuts per mounting bracket.