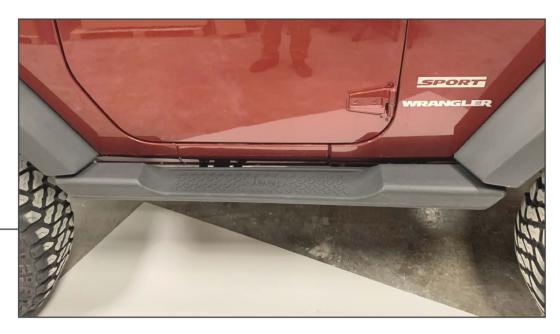

## **TOOLS REQUIRED**

10mm, 13mm Sockets Ratchet Microfiber Cloth Exterior Detailer

Clean the vehicle pinch weld using exterior detailer and a microfiber cloth. Lay out and identify the side steps. Use the above pictures as a reference.