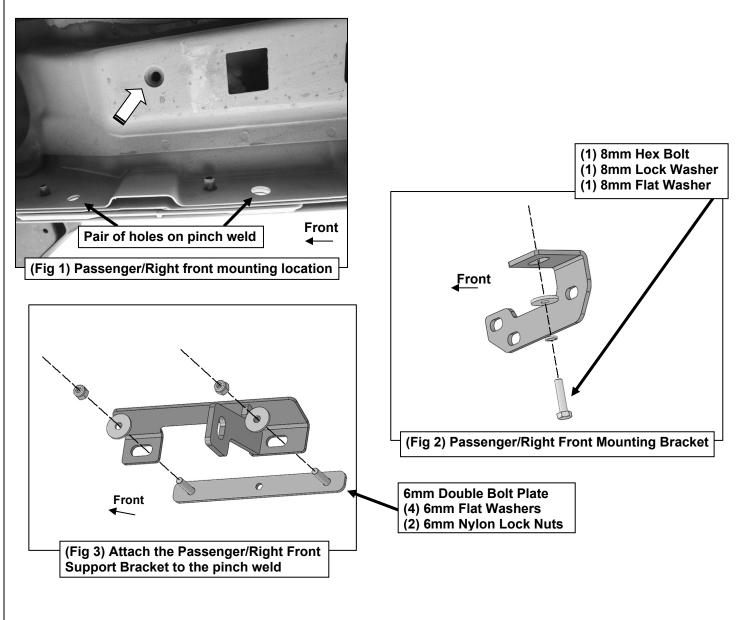

## **PROCEDURE:**

- 1. REMOVE CONTENTS FROM BOX. VERIFY ALL PARTS ARE PRESENT. READ INSTRUCTIONS CAREFULLY BEFORE STARTING INSTALLATION. FACTORY INSTALLED OR AFTERMARKET SIDE PRODUCTS MUST BE REMOVED.
- 2. Start installation toward the front of the Passenger/Right side of the vehicle and find the front threaded insert located in between the first pair of holes along the pinch weld, (Figure 1).
- Select the Passenger/Right Front Mounting Bracket, (Figure 2). Attach the Bracket to the threaded insert using (1) 8mm Hex Bolt, (1) 8mm Lock Washer and (1) 8mm Flat Washer, (Figure 2). Do not tighten hardware.
- Next, select the Passenger/Right Front Support Bracket, (Figure 3). Attach the Support Bracket to the pinch weld with (2) 6mm Double Bolt Plates, (4) 6mm Flat Washers and (2) 6mm Nylon Lock Nuts, (Figure 3). Attach the Support Bracket to the Mounting Bracket with (1) 10mm Hex Bolt, (2) 10mm Flat Washers and (1) 10mm Nylon Lock Nut, (Figure 4). NOTE:

HD OVERLAND DROP SIDE STEP BARS 2018-2023 WRANGLER JL - 2 DOOR

Insert bolts from the outside of the pinch weld and through the Bracket. Do not tighten hardware.

- 5. Move to the rear mounting location and locate the threaded insert and pair of holes on the pinch weld, (Figure 5). Repeat Steps 3 & 4 to install the Rear Brackets.
- Select the Passenger/Right Tube. Insert (2) 8mm Double Bolt Plates into the front (2) sets of (2) holes, (Figure 6). Attach (1) Drop Step to the (2) Double Bolt Plates with (4) 8mm x 22mm Flat Washers and (4) 8mm Nylon Lock Nuts, (Figure 7). Do not tighten hardware.
- With assistance, line up the mounting tabs in the Passenger/Right Tube to the rear faces of the Mounting Brackets. Secure the Tube to the Mounting Brackets with (4) 10mm Hex Bolts, (8) 10mm x 20mm Flat Washers and (4) 10mm Nylon Lock Nuts, (Figure 8). Do not tighten hardware.
- 8. Level and adjust the Overland Step, then tighten all hardware.
- 9. Repeat Steps 1—8 to attach the Driver/Left Overland Step.
- **10.** Do periodic inspections to the installation to make sure that all hardware is secure and tight.