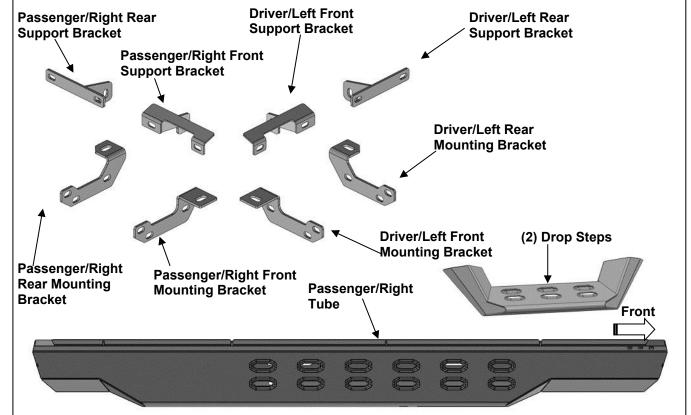

#### HD OVERLAND DROP SIDE STEP BARS 2018-2023 WRANGLER JL - 2 DOOR

|    | Parts List:                            |    |                                        |  |
|----|----------------------------------------|----|----------------------------------------|--|
| 1  | Driver/Left Tube                       | 24 | 10mm x 20mm OD x 2mm Flat Washers      |  |
| 1  | Passenger/Right Tube                   | 12 | 10mm Nylon Lock Nuts                   |  |
| 2  | Drop Steps                             | 4  | 8mm x 25mm Triangle Double Bolt Plates |  |
| 1  | Driver/Left Front Mounting Bracket     | 4  | 8mm x 35mm Hex Bolts                   |  |
| 1  | Passenger/Right Front Mounting Bracket | 4  | 8mm Lock Washers                       |  |
| 1  | Driver/Left Rear Mounting Bracket      | 4  | 8mm x 28mm OD x 3mm Flat Washers       |  |
| 1  | Passenger/Right Rear Mounting Bracket  | 8  | 8mm x 22mm OD x 2mm Flat Washers       |  |
| 1  | Driver/Left Front Support Bracket      | 8  | 8mm Nylon Lock Nuts                    |  |
| 1  | Passenger/Right Front Support Bracket  | 4  | 6mm Double Bolt Plates                 |  |
| 1  | Driver/Left Rear Support Bracket       | 8  | 6mm x 22mm OD x 2mm Flat Washers       |  |
| 1  | Passenger/Right Rear Support Bracket   | 8  | 6mm Nylon Lock Nuts                    |  |
| 12 | 10mm x 30mm Hex Bolts                  |    |                                        |  |
| Г  |                                        |    |                                        |  |

## **PROCEDURE:**

- 1. REMOVE CONTENTS FROM BOX. VERIFY ALL PARTS ARE PRESENT. READ INSTRUCTIONS CAREFULLY BEFORE STARTING INSTALLATION. FACTORY INSTALLED OR AFTERMARKET SIDE PRODUCTS MUST BE REMOVED.
- 2. Start installation toward the front of the Passenger/Right side of the vehicle and find the front threaded insert located in between the first pair of holes along the pinch weld, (Figure 1).
- Select the Passenger/Right Front Mounting Bracket, (Figure 2). Attach the Bracket to the threaded insert using (1) 8mm Hex Bolt, (1) 8mm Lock Washer and (1) 8mm Flat Washer, (Figure 2). Do not tighten hardware.
- Next, select the Passenger/Right Front Support Bracket, (Figure 3). Attach the Support Bracket to the pinch weld with (2) 6mm Double Bolt Plates, (4) 6mm Flat Washers and (2) 6mm Nylon Lock Nuts, (Figure 3). Attach the Support Bracket to the Mounting Bracket with (1) 10mm Hex Bolt, (2) 10mm Flat Washers and (1) 10mm Nylon Lock Nut, (Figure 4). NOTE: