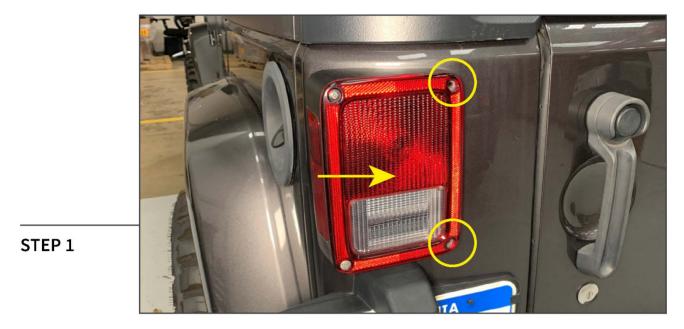

## **TOOLS REQUIRED**

Phillips Screwdriver Exterior Detailer Microfiber Cloth

SKU: J173718, J173719

Remove the (2) inner Phillips head screws from the tail light assembly. Push the tail light towards the middle of the vehicle to dislodge the inner clips.