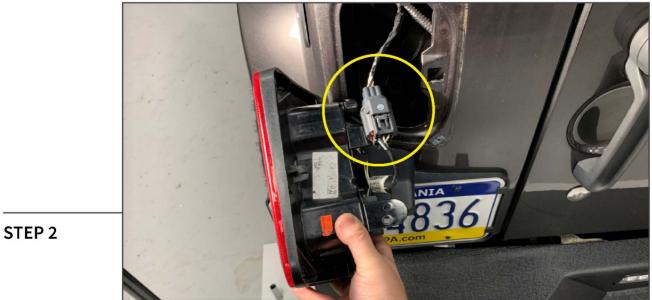

Unplug the (1) electrical connector from the tail light by pressing the plastic tab while separating the harnesses.