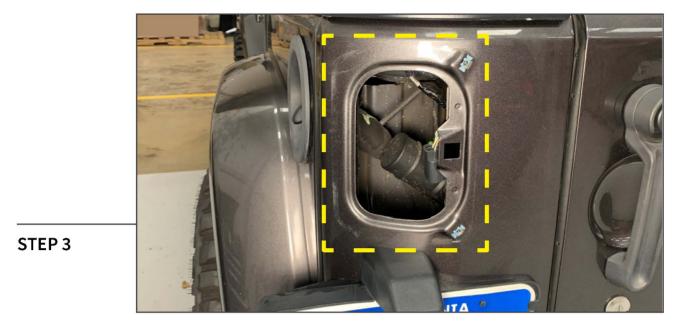

## **AXIAL**

Clean the tail light mounting area of the vehicle using exterior detailer and a microfiber cloth.

**STEP 4** 

Install the tail light to the vehicle reusing the (2) original Phillips head screws.