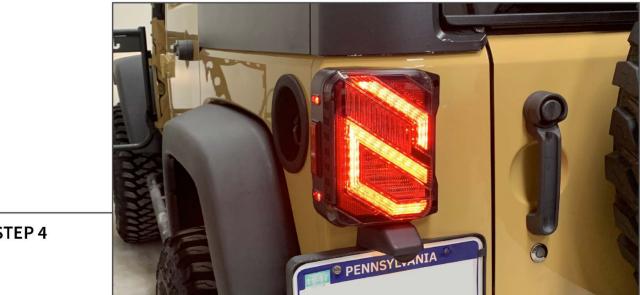

## **AXIAL**

Clean the tail light mounting area of the vehicle using exterior detailer and a microfiber cloth.

**STEP 4** 

Install the tail light to the vehicle reusing the (2) original Phillips head screws.