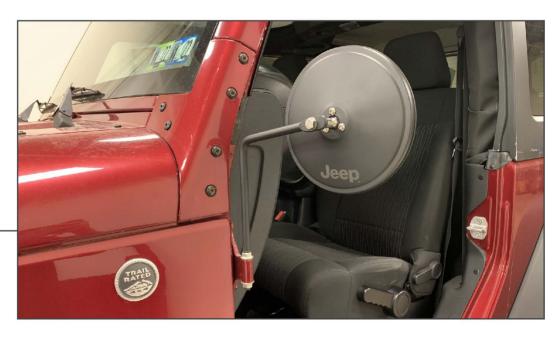

Repeat steps 1-4 to the opposite side of the vehicle. Installation is now complete.