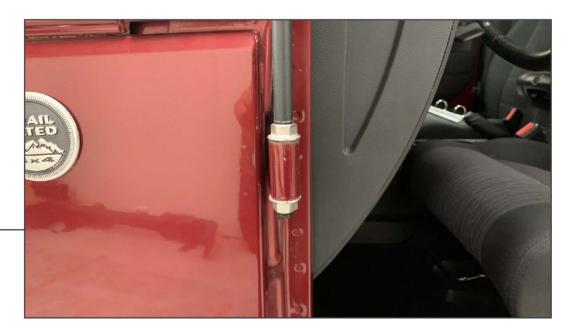

STEP 2

Place (1) M10 flange nut onto the mounting arm, ensuring the flange is facing the threads. Place the mounting arm into the door hinge. At the bottom of the hinge, secure the mounting arm using (1) M10 lock washer and (1) M10 flange nut.