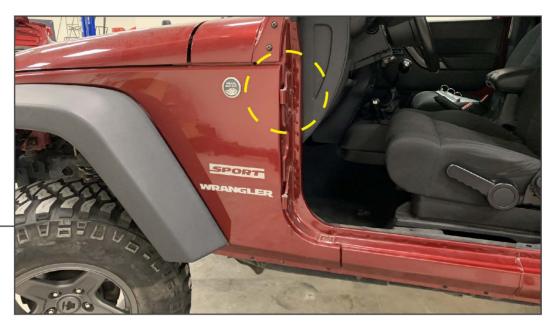

## **TOOLS REQUIRED**

T-55 Torx Socket 13mm, 15mm Wrenches Ratchet 4mm Allen Key

STEP 1

Remove the door from the vehicle following OEM specifications.

The mirror will be installed in the upper door hinge.