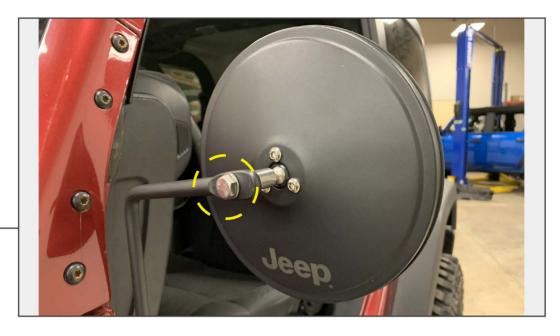

STEP 3

Secure the mirror to the mounting arm using (1) M8 bolt, and (1) M8 flat washer, tighten until secure.

STEP 4

Loosen the (3) Allen bolts on the backside of the mirror. Adjust the mirror to the suitable position, and tighten the (3) Allen bolts to secure into place.