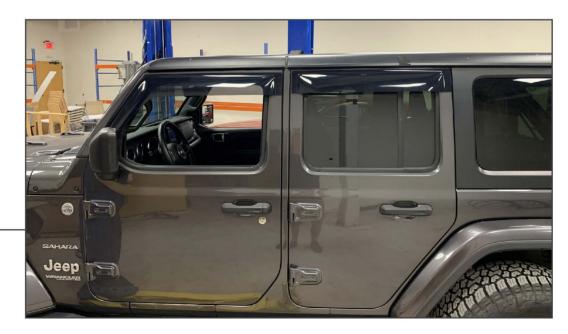

STEP 3

Align, then press the window deflector to the vehicle door. Apply firm pressure throughout the panel to ensure proper adheison.

STEP 4

Repeat steps 1-4 to the remaining window deflectors.

Installation is now complete.