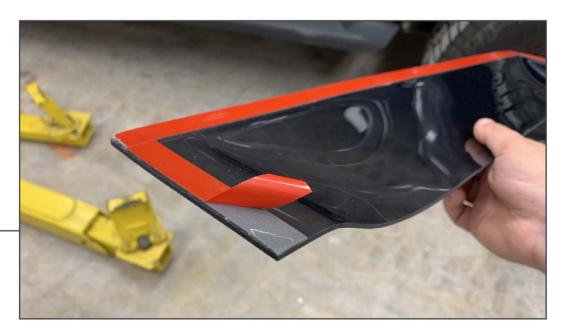

## **TOOLS REQUIRED**

Isopropyl Alcohol Microfiber Cloth

STEP 1

Clean the upper portion of the vehicle door using isopropyl alcohol and a microfiber cloth. Allow the panel to fully dry.

STEP 2

Test fit the window deflector to the vehicle and familiarize fitment to the vehicle. Once familiar, peel the red tape backing from the double sided tape.