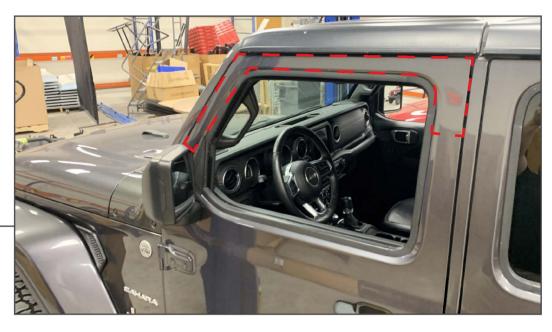

## **TOOLS REQUIRED**

Isopropyl Alcohol Microfiber Cloth

STEP 1

Clean the upper portion of the vehicle door using isopropyl alcohol and a microfiber cloth. Allow the panel to fully dry.

STEP 2

Test fit the window deflector to the vehicle and familiarize fitment to the vehicle. Once familiar, peel the red tape backing from the double sided tape.

STEP 3

Align, then press the window deflector to the vehicle door. Apply firm pressure throughout the panel to ensure proper adheison.

STEP 4

Repeat steps 1-4 to the remaining window deflectors.

Installation is now complete.