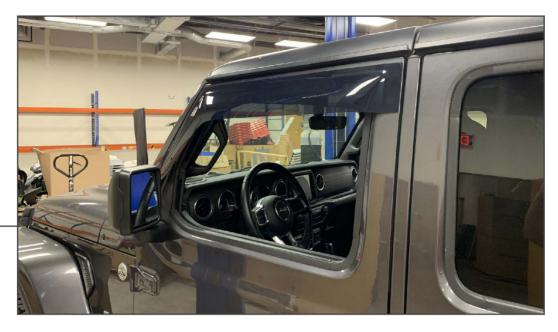

STEP 3

Align, then press the window deflector to the vehicle door. Apply firm pressure throughout the panel to ensure proper adheison.

STEP 4

Repeat steps 1-4 to the remaining window deflectors.

Installation is now complete.