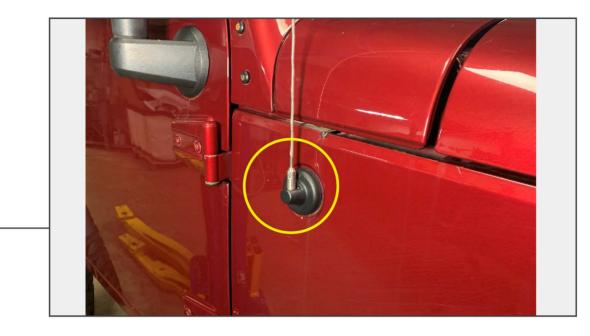

Clean vehicle. Remove vehicle antenna using an adjustable wrench.

STEP 2

Lay the cover out to find the (2) straps. Unclip (2) buckles on the straps located under the cover. Locate front of cover - look for sticker that points front.