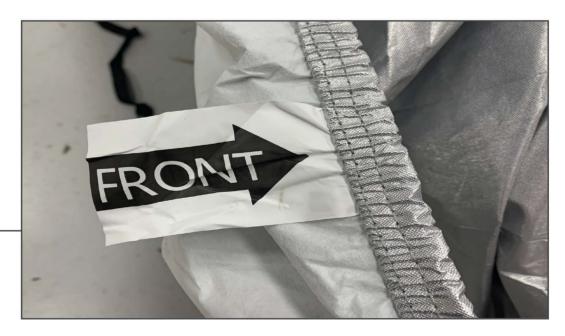

The arrow will point forward away from vehicle when cover is installed.

STEP 3

Drape cover over vehicle. Pull all the way over vehicle.

STEP 4

Once fully fitted, using the (2) straps, buckle the straps together on each side.