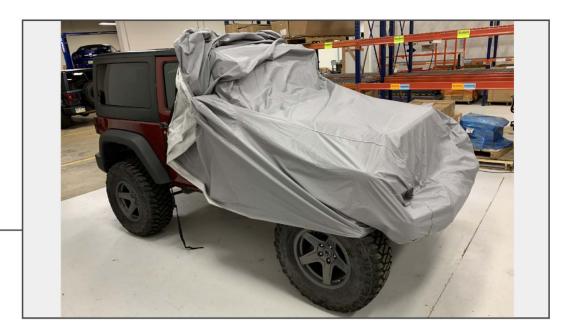

## 4-LAYER BREATHABLE FULL CAR COVER

(WRANGLER)

INSTALLATION INSTRUCTIONS

**CONTENTS** 

(1) All Weather Cover

**TOOLS REQUIRED** 

Adjustable Wrench Exterior Cleaner (Optional)



STEP 1



Clean vehicle. Remove vehicle antenna using an adjustable wrench.



STEP 2

Lay the cover out to find the (2) straps. Unclip (2) buckles on the straps located under the cover. Locate front of cover - look for sticker that points front.

The arrow will point forward away from vehicle when cover is installed.





STEP 3

Drape cover over vehicle. Pull all the way over vehicle.



STEP 4

Once fully fitted, using the (2) straps, buckle the straps together on each side.

Installation is now complete.