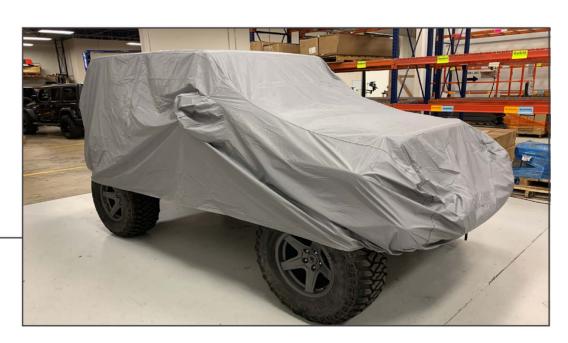

## 4-LAYER BREATHABLE FULL CAR COVER

(WRANGLER)

INSTALLATION INSTRUCTIONS

**CONTENTS** 

(1) All Weather Cover

**TOOLS REQUIRED** 

Adjustable Wrench Exterior Cleaner (Optional)



STEP 1



Clean vehicle. Remove vehicle antenna using an adjustable wrench.



STEP 2

Lay the cover out to find the (2) straps. Unclip (2) buckles on the straps located under the cover. Locate front of cover - look for sticker that points front.

The arrow will point forward away from vehicle when cover is installed.





STEP 3

Drape cover over vehicle. Pull all the way over vehicle.



STEP 4

Once fully fitted, using the (2) straps, buckle the straps together on each side.

Installation is now complete.