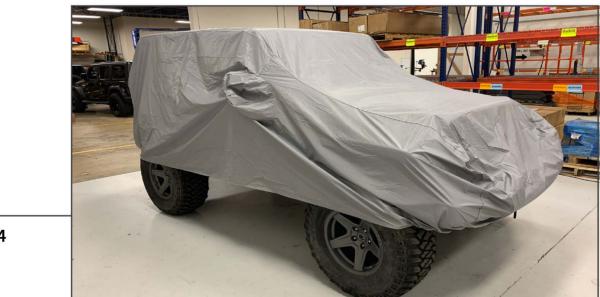

## 4-LAYER BREATHABLE FULL CAR COVER

(2007-2018 WRANGLER JK - 2 DOOR) (2018+ WRANGLER JL - 2 DOOR)

INSTALLATION INSTRUCTIONS

CONTENTS

(1) All Weather Cover

## **TOOLS REQUIRED**

Adjustable Wrench Exterior Cleaner (Optional)



Clean vehicle. Remove vehicle antenna using an adjustable wrench.



**STEP 2** 

Lay the cover out to find the (2) straps. Unclip (2) buckles on the straps located under the cover. Locate front of cover - look for sticker that points front.

The arrow will point forward away from vehicle when cover is installed.



Drape cover over vehicle. Pull all the way over vehicle.



STEP 4

Once fully fitted, using the (2) straps, buckle the straps together on each side.

Installation is now complete.