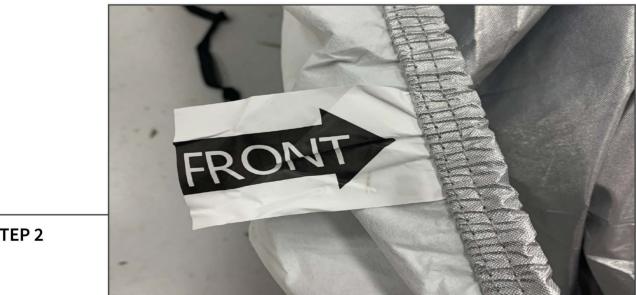

## **TOOLS REQUIRED**

Adjustable Wrench Exterior Cleaner (Optional)

Clean vehicle. Remove vehicle antenna using an adjustable wrench.

**STEP 2** 

Lay the cover out to find the (2) straps. Unclip (2) buckles on the straps located under the cover. Locate front of cover - look for sticker that points front.

The arrow will point forward away from vehicle when cover is installed.

Drape cover over vehicle. Pull all the way over vehicle.

STEP 4

Once fully fitted, using the (2) straps, buckle the straps together on each side.