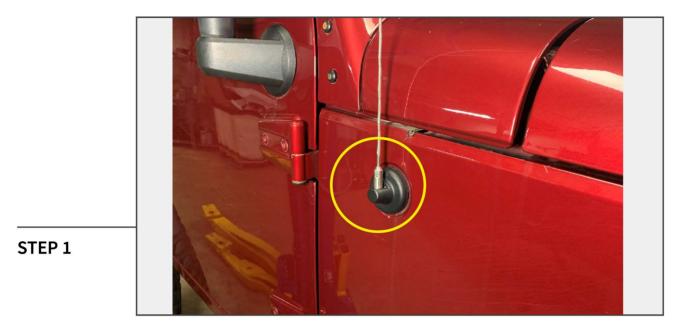

## **TOOLS REQUIRED**

Adjustable Wrench Exterior Cleaner (Optional)

Clean vehicle. Remove vehicle antenna using an adjustable wrench.

**STEP 2** 

Lay the cover out to find the (2) straps. Unclip (2) buckles on the straps located under the cover. Locate front of cover - look for sticker that points front.