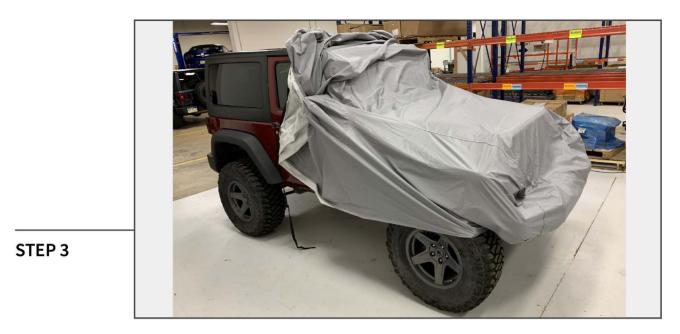

The arrow will point forward away from vehicle when cover is installed.

Drape cover over vehicle. Pull all the way over vehicle.

STEP 4

Once fully fitted, using the (2) straps, buckle the straps together on each side.