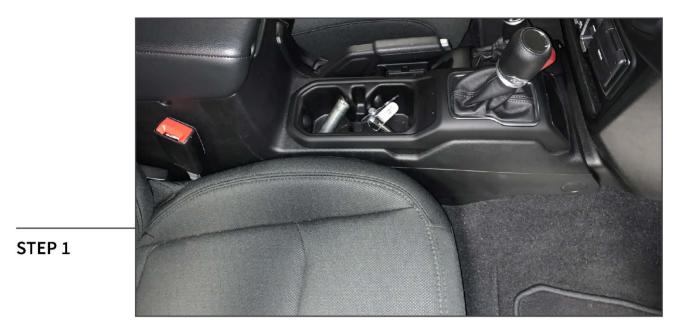

## **TOOLS REQUIRED**

Isopropyl Alcohol Microfiber Cloth

> SKU # J166743 Edited: 03/16/2022

Clean the center console area of the vehicle using isopropyl alcohol and a microfiber cloth, and allow the panel to dry. Test fit the storage tray to the vehicle prior to removing the tape backing.