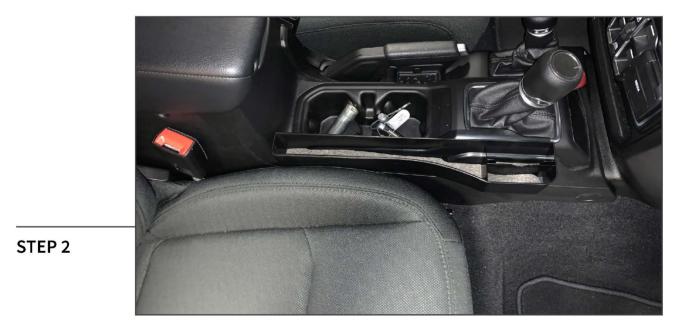

Peel the red tape backing from the storage tray, then adhere the tray to the vehicle. Firmly apply pressure to ensure proper adhesion.

Installation is now complete.