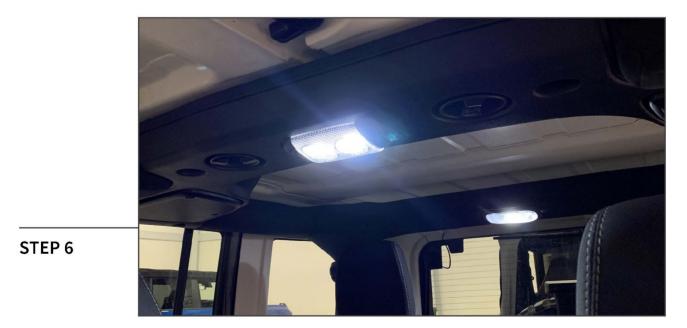

## (2007-2018 WRANGLER JK - 4 DOOR)

INSTALLATION INSTRUCTIONS

CONTENTS

(2) Rear LED Light Bulbs(2) Front LED Light Bulbs

**TOOLS REQUIRED** 

Pry Tool / Flathead Screwdriver



Gently remove the dome light cover using a pry tool/flathead screwdriver.



Remove the (2) light bulbs from the front dome light.



Install the new LED light bulbs into the dome light and test functionality. Once tested, reinstall the plastic dome light cover to the vehicle by pressing the cover into place until an audible click is heard.



Gently remove the dome light cover using a pry tool/flathead screwdriver in the visible cutout. The cover will hinge downwards.

## **AXIAL**



Remove the (1) light bulb from the rear dome light. Install the new LED light bulb into the dome light and test functionality.



Once tested, reinstall the plastic dome light cover to the vehicle by pressing the cover into place until an audible click is heard.

Installation is now complete.