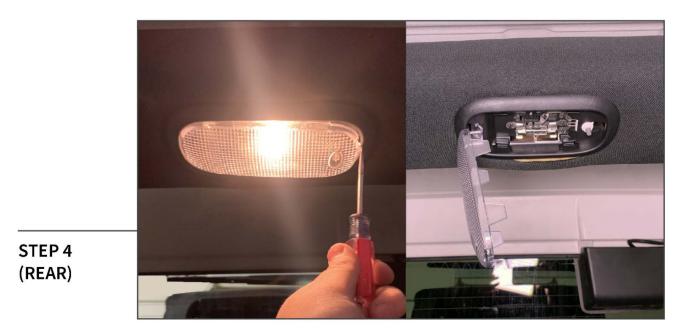

Gently remove the dome light cover using a pry tool/flathead screwdriver in the visible cutout. The cover will hinge downwards.

## **AXIAL**

Remove the (1) light bulb from the rear dome light. Install the new LED light bulb into the dome light and test functionality.

Once tested, reinstall the plastic dome light cover to the vehicle by pressing the cover into place until an audible click is heard.