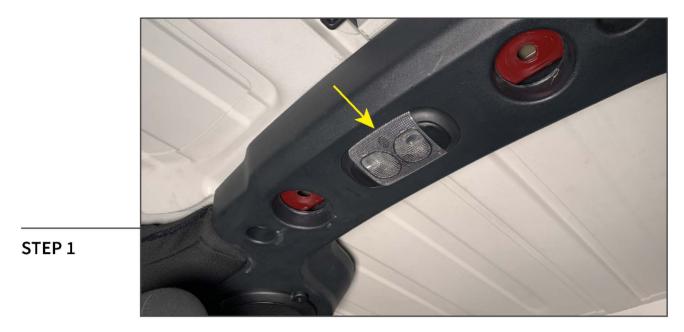

## (2007-2018 WRANGLER JK - 4 DOOR)

INSTALLATION INSTRUCTIONS

CONTENTS

(2) Rear LED Light Bulbs(2) Front LED Light Bulbs

**TOOLS REQUIRED** 

Pry Tool / Flathead Screwdriver

Gently remove the dome light cover using a pry tool/flathead screwdriver.