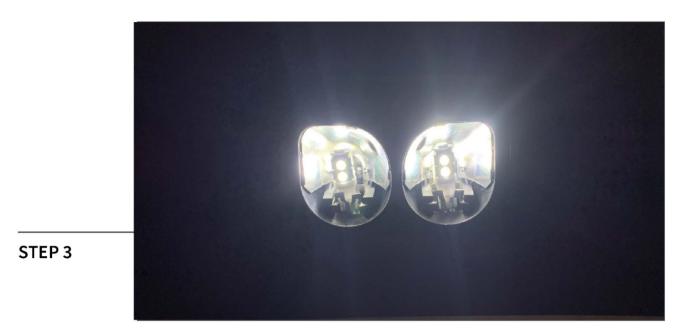

Remove the (2) light bulbs from the front dome light.

Install the new LED light bulbs into the dome light and test functionality. Once tested, reinstall the plastic dome light cover to the vehicle by pressing the cover into place until an audible click is heard.