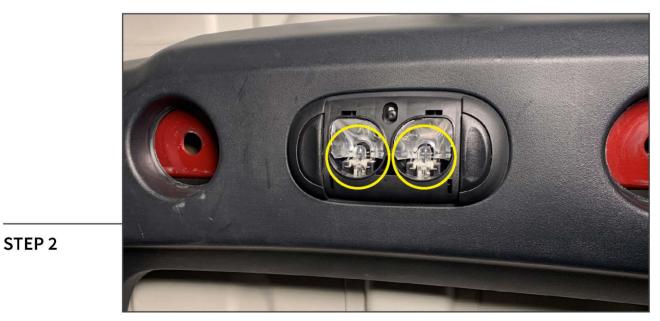

Remove the (2) light bulbs from the front dome light.

Install the new LED light bulbs into the dome light and test functionality. Once tested, reinstall the plastic dome light cover to the vehicle by pressing the cover into place until an audible click is heard.