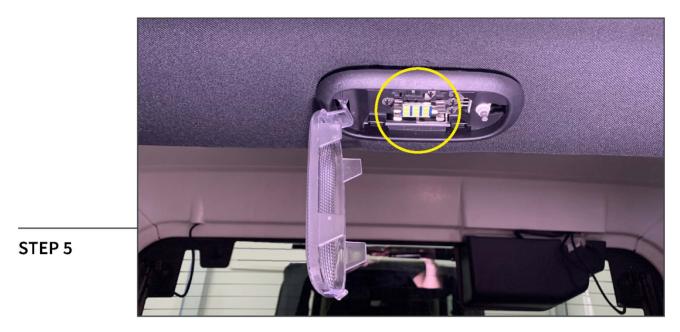

Remove the (2) light bulbs from the front dome light.

Install the new LED light bulbs into the dome light and test functionality. Once tested, reinstall the plastic dome light cover to the vehicle by pressing the cover into place until an audible click is heard.

Gently remove the dome light cover using a pry tool/flathead screwdriver in the visible cutout. The cover will hinge downwards.