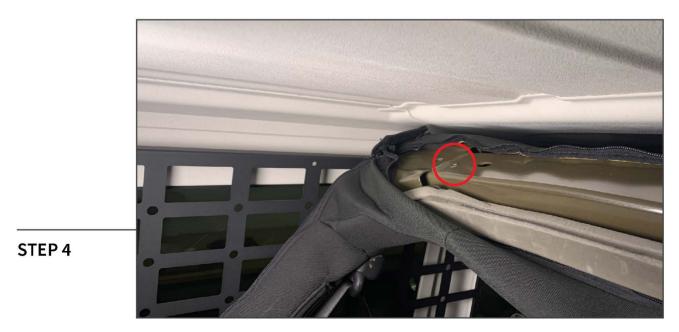

Place the molle panel to the vehicle hard top, and loosely secure the panel to the hard top using the original (3) T-40 Torx bolts.

Un-zip the upper roll bar cover to reveal the metal roll bar. Locate the (1) threaded insert in the roll bar.

## REDROCK

Align the (1) 'L' bracket to the roll bar and loosely secure using (1) M8 x 25mm Allen bolt. Loosely secure the molle panel to the 'L' bracket using (1) M6 x 15mm Allen bolt and (1) M6 flange nut. Adjust the bracket and molle panel as necessary for best fit. Tighten all hardware.