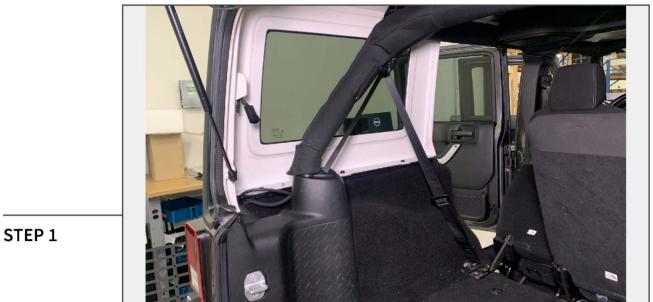

### **TOOLS REQUIRED**

T-40 Torx Socket 4mm, 5mm Allen Sockets/Keys Ratchet

Remove (3) T-40 Torx bolts from the side of the hard top.

Note: The hard top bolts will be reused.

Install (2) rubber strips along the upper corners of the molle panel.