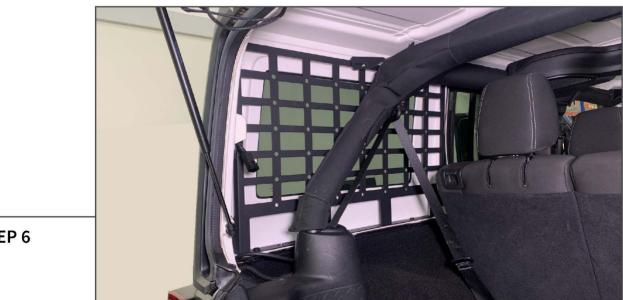

**STEP 6** 

Repeat steps 1-5 to the opposite side of the vehicle.

Installation is now complete.