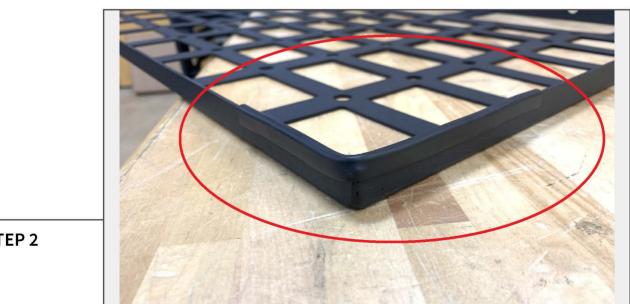

### **TOOLS REQUIRED**

T-40 Torx Socket 4mm, 5mm Allen Sockets/Keys Ratchet

Remove (3) T-40 Torx bolts from the side of the hard top.

Note: The hard top bolts will be reused.

Install (2) rubber strips along the upper corners of the molle panel.