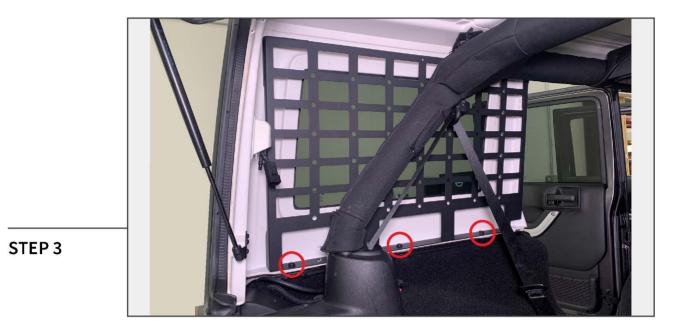

Place the molle panel to the vehicle hard top, and loosely secure the panel to the hard top using the original (3) T-40 Torx bolts.

Un-zip the upper roll bar cover to reveal the metal roll bar. Locate the (1) threaded insert in the roll bar.