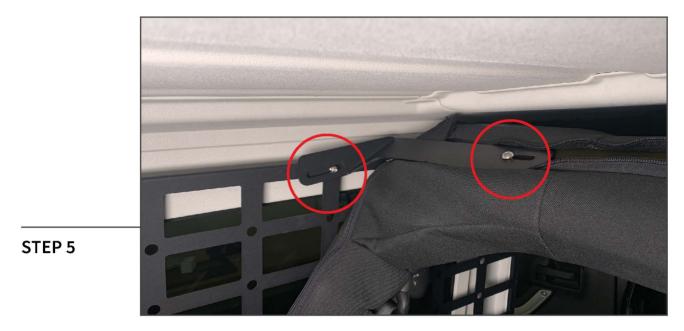

## REDROCK

Align the (1) 'L' bracket to the roll bar and loosely secure using (1) M8 x 25mm Allen bolt. Loosely secure the molle panel to the 'L' bracket using (1) M6 x 15mm Allen bolt and (1) M6 flange nut. Adjust the bracket and molle panel as necessary for best fit. Tighten all hardware.