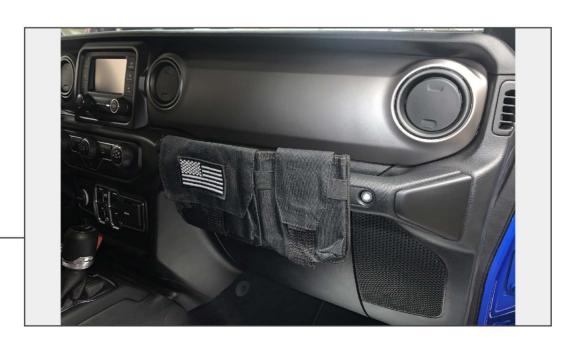

Tighten the straps until the storage bag is secure.

Installation is now complete.