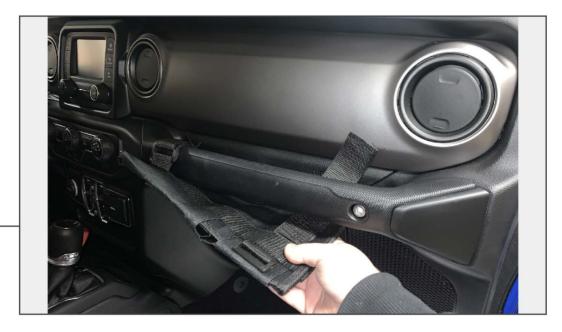

N/A

SKU # J165225 Edited: 02/01/2022

STEP 1

Undo the straps on the backside of the storage bag. Wrap the straps around the dashboard grab bar, and fasten the straps to secure the storage bag into place.

STEP 2

Tighten the straps until the storage bag is secure.

Installation is now complete.