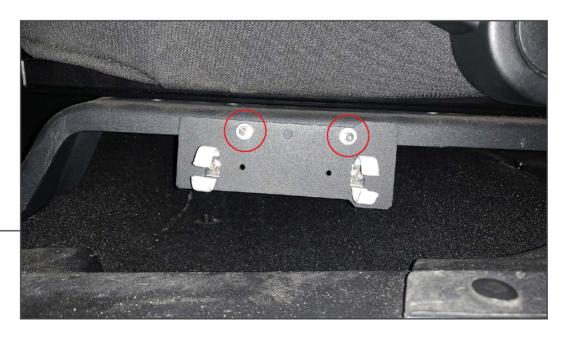

## **TOOLS REQUIRED**

10mm Wrench/Socket 4mm Allen Wrench/Socket Ratchet

> SKU # J165211 Edited: 02/03/2022

STEP 1

Locate the pre-drilled holes in the front seat mounting bracket.

STEP 2

Secure the mounting bracket to the seat bracket using the provided (2) M6 Allen bolts, (2) M6 lock washers, (2) M6 flat washers, and (2) M6 nuts. Tighten until secure.