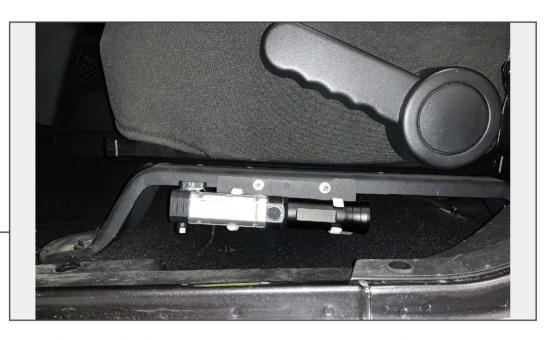

STEP 3

Place the flashlight onto the mounting bracket. Adjust the mounting clamps if necessary. Installation is now complete.