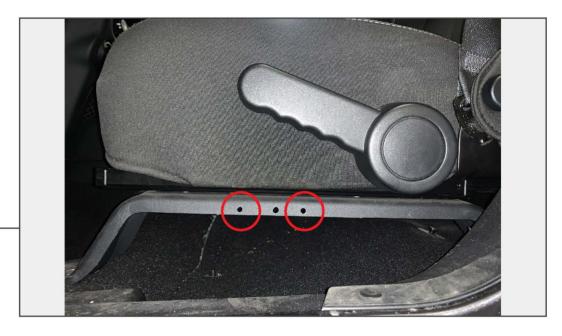

## **TOOLS REQUIRED**

10mm Wrench/Socket 4mm Allen Wrench/Socket Ratchet

> SKU # J165211 Edited: 02/03/2022

STEP 1

Locate the pre-drilled holes in the front seat mounting bracket.

STEP 2

Secure the mounting bracket to the seat bracket using the provided (2) M6 Allen bolts, (2) M6 lock washers, (2) M6 flat washers, and (2) M6 nuts. Tighten until secure.