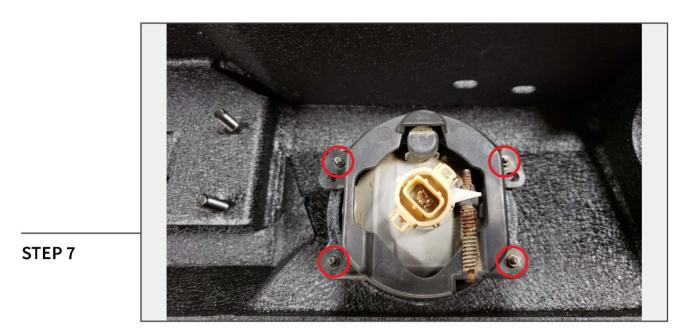

Repeat this step for the remaining fog light bracket.

Secure each fog light into the bumper using (4) M4 x 0.7 15mm bolts, (4) M4 lock washers, (8) M4 flat washers, and (4) M4 nuts.

Install the bumper to the frame of the vehicle using (4) M10 x 35mm bolts, (4) M10 nuts, (8) M10 lock washers, and (8) M10 flat washers. Torque the hardware to 40 ft. lbs.