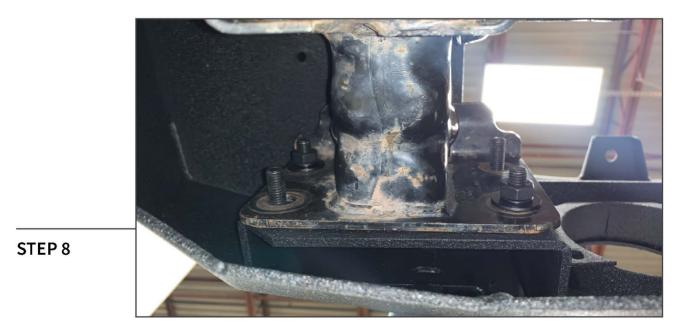

Repeat this step for the remaining fog light bracket.

Secure each fog light into the bumper using (4) M4 x 0.7 15mm bolts, (4) M4 lock washers, (8) M4 flat washers, and (4) M4 nuts.

Install the bumper to the frame of the vehicle using (4) M10 x 35mm bolts, (4) M10 nuts, (8) M10 lock washers, and (8) M10 flat washers. Torque the hardware to 40 ft. lbs.