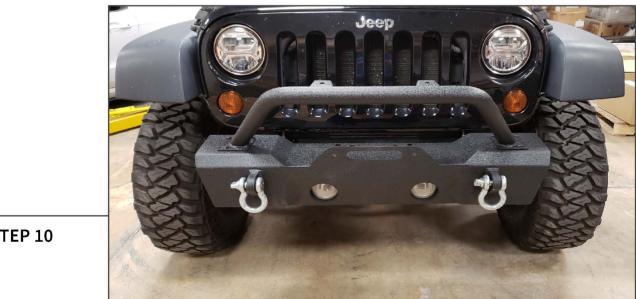

Install the D-Rings into the bumper. Plug the vehicle fog light harness into the fog lights.

Installation is now complete.