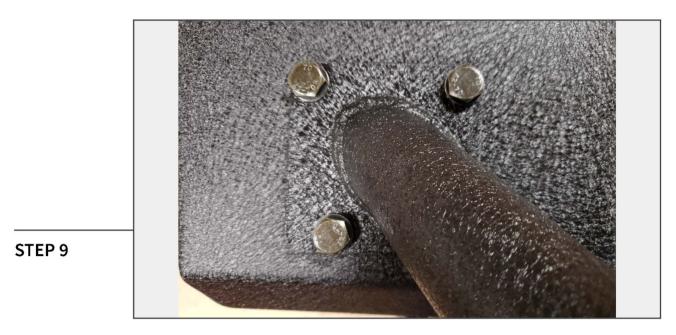

Install the optional over-rider light bar mount, or the (2) block off plates to the bumper by using the (6) M10 x 1.50 x 25mm bolts, (12) M10 flat washers, (6) M10 lock washers, and (6) M10 nuts.

STEP 10