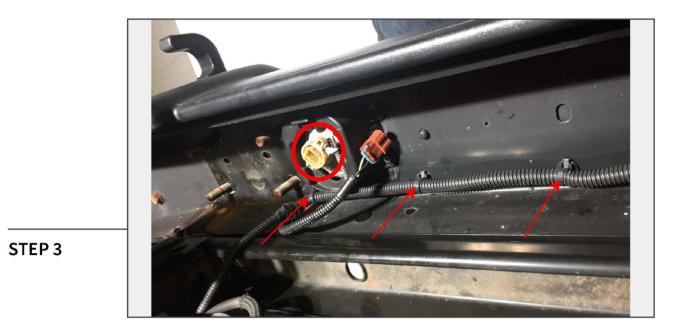

Remove (2) plastic push clips from the upper bumper plastic cover.

From under the vehicle, unplug the fog light electrical connectors. Disconnect the harness mounting clips from the inside of the bumper.