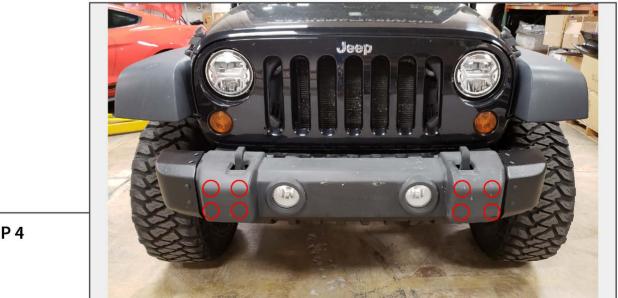

STEP 4

From under the vehicle, access and remove the (8) 18mm nuts. Remove the bumper from the vehicle.

Remove the fog lights from the bumper by removing (8) Phillips screws.

**STEP 6** 

Install the fog light adapter brackets to the bumper using (2) M4 x 0.7 15mm bolts, (2) M4 lock washers, and (2) M4 flat washers.

Repeat this step for the remaining fog light bracket.

Secure each fog light into the bumper using (4) M4 x 0.7 15mm bolts, (4) M4 lock washers, (8) M4 flat washers, and (4) M4 nuts.

Install the bumper to the frame of the vehicle using (4) M10 x 35mm bolts, (4) M10 nuts, (8) M10 lock washers, and (8) M10 flat washers. Torque the hardware to 40 ft. lbs.