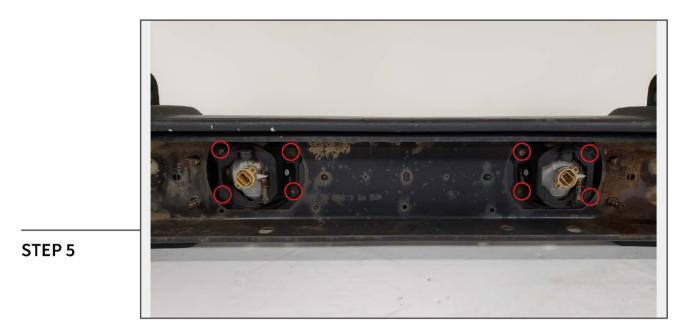

STEP 4

From under the vehicle, access and remove the (8) 18mm nuts. Remove the bumper from the vehicle.

Remove the fog lights from the bumper by removing (8) Phillips screws.

**STEP 6** 

Install the fog light adapter brackets to the bumper using (2) M4 x 0.7 15mm bolts, (2) M4 lock washers, and (2) M4 flat washers.