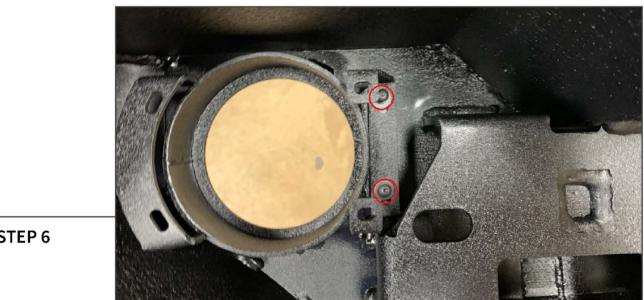

STEP 4

From under the vehicle, access and remove the (8) 18mm nuts. Remove the bumper from the vehicle.

Remove the fog lights from the bumper by removing (8) Phillips screws.

**STEP 6** 

Install the fog light adapter brackets to the bumper using (2) M4 x 0.7 15mm bolts, (2) M4 lock washers, and (2) M4 flat washers.