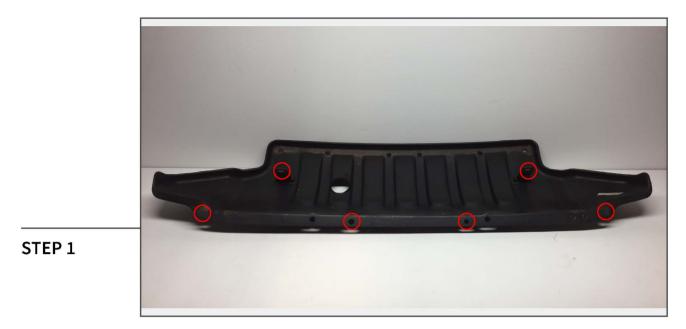

## **TOOLS REQUIRED**

Ratchet 8mm, 10mm, 15mm, 16mm, 18mm Sockets Torque Wrench Allen Wrenches Trim Panel Removal Tool Phillips Screwdriver

Remove the (6) plastic push pins securing the factory lower splash shield to the vehicle.