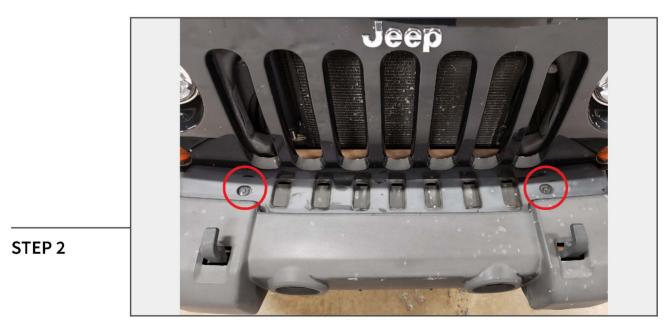

Remove (2) plastic push clips from the upper bumper plastic cover.

From under the vehicle, unplug the fog light electrical connectors. Disconnect the harness mounting clips from the inside of the bumper.