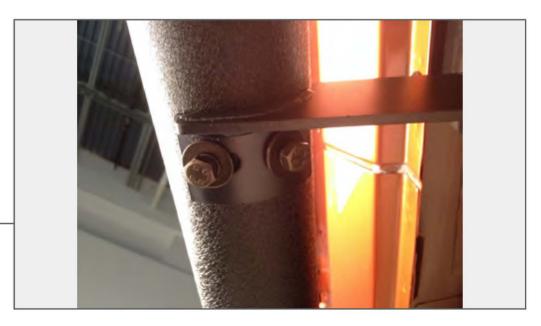

Insert (1) large bolt and (1) flat washer through the bracket and into the body hole that contains the nut plate. Hand tighten the hardware.

STEP 4

STEP 3

Find the left and right steps; install (2) bolts, with lock washers and flat washers, through the brackets into the threaded bottoms of the side steps. Tighten down hardware on the body, then secure the steps in place.