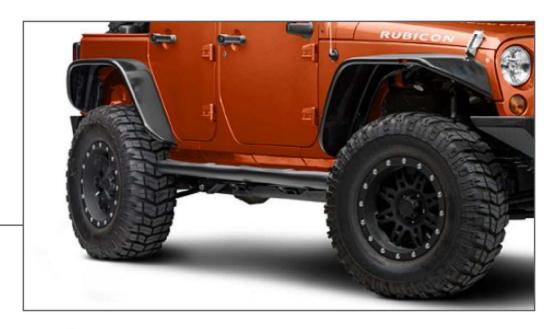

LS REQUIRED**

13mm, 16mm Sockets Ratchet 10mm Wrench 4mm Allen Key



STEP 2



Insert (1) nut plate for each bracket into the existing holes on the bottom of the body.



Place the correctly labeled bracket behind the pinch weld and loosely secure both holes with (1) hex head bolt and (1) flat washer placed through the pinch weld and bracket, then hand tighten with (1) flat washer and (1) nut on the inside.





Insert (1) large bolt and (1) flat washer through the bracket and into the body hole that contains the nut plate. Hand tighten the hardware.



STEP 4

STEP 3

Find the left and right steps; install (2) bolts, with lock washers and flat washers, through the brackets into the threaded bottoms of the side steps. Tighten down hardware on the body, then secure the steps in place.





STEP 5

Installation is now complete.