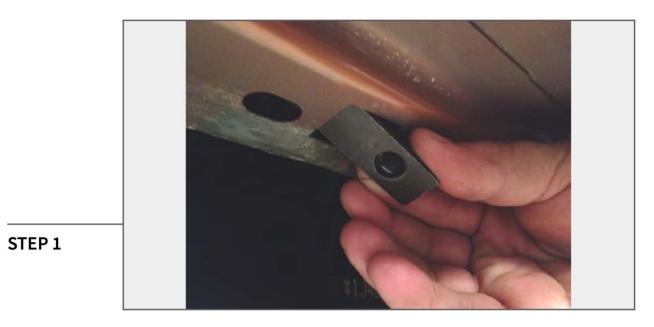

## **TOOLS REQUIRED**

13mm, 16mm Sockets Ratchet 10mm Wrench 4mm Allen Key

STEP 2

Insert (1) nut plate for each bracket into the existing holes on the bottom of the body.

Place the correctly labeled bracket behind the pinch weld and loosely secure both holes with (1) hex head bolt and (1) flat washer placed through the pinch weld and bracket, then hand tighten with (1) flat washer and (1) nut on the inside.