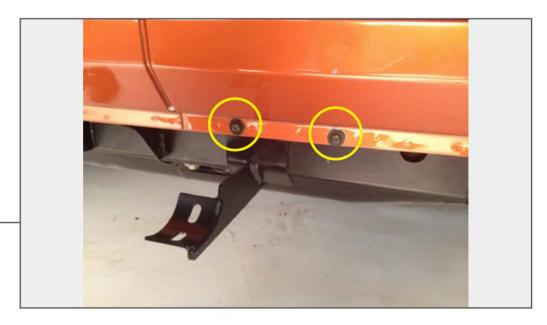

## **TOOLS REQUIRED**

13mm, 16mm Sockets Ratchet 10mm Wrench 4mm Allen Key

STEP 2

Insert (1) nut plate for each bracket into the existing holes on the bottom of the body.

Place the correctly labeled bracket behind the pinch weld and loosely secure both holes with (1) hex head bolt and (1) flat washer placed through the pinch weld and bracket, then hand tighten with (1) flat washer and (1) nut on the inside.