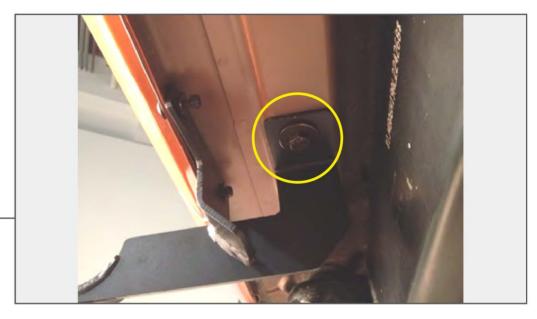

Insert (1) large bolt and (1) flat washer through the bracket and into the body hole that contains the nut plate. Hand tighten the hardware.

STEP 4

STEP 3

Find the left and right steps; install (2) bolts, with lock washers and flat washers, through the brackets into the threaded bottoms of the side steps. Tighten down hardware on the body, then secure the steps in place.