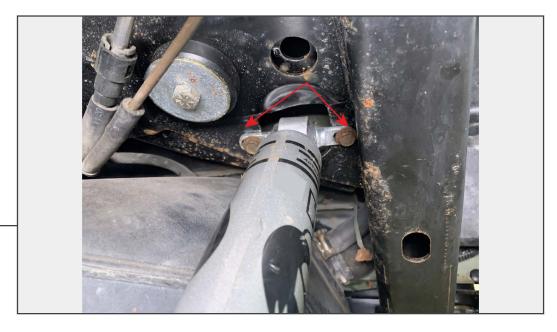

Lift and support the vehicle using a floor jack and jack stands. Remove the vehicle wheels.

Locate the shock absorber, and remove the (2) bolts securing the shock to the frame.

STEP 2

Remove the (1) bolt securing the shock absorber to the axle. Remove the shock absorber from the vehicle.