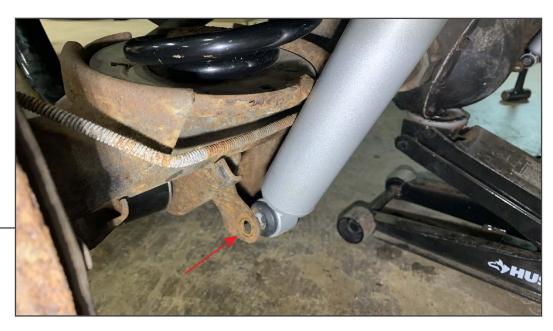

Lift and support the vehicle using a floor jack and jack stands. Remove the vehicle wheels.

Locate the shock absorber, and remove the (2) bolts securing the shock to the frame.

STEP 2

Remove the (1) bolt securing the shock absorber to the axle. Remove the shock absorber from the vehicle.

STEP 3

Fit the new shock absorber between the axle mount and the vehicle frame.

Secure the top and the bottom of the shock to the vehicle using the OEM shock absorber bolts. Installation is now complete.