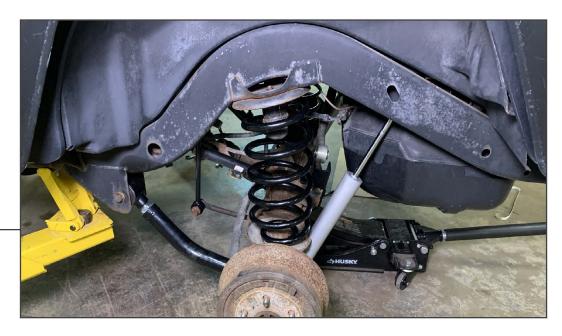

STEP 3

Fit the new shock absorber between the axle mount and the vehicle frame.

Secure the top and the bottom of the shock to the vehicle using the OEM shock absorber bolts. Installation is now complete.