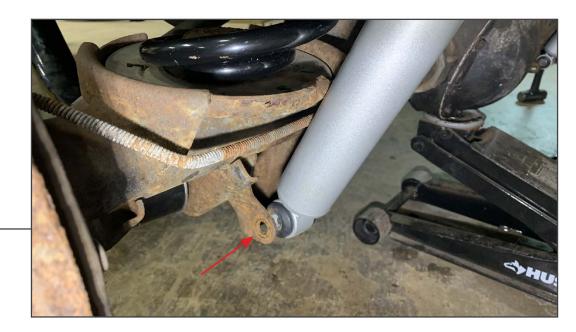

## **STEP 2**

Remove the (1) bolt securing the shock absorber to the axle. Remove the shock absorber from the vehicle.

Fit the new shock absorber between the axle mount and the vehicle frame.

Secure the top and the bottom of the shock to the vehicle using the OEM shock absorber bolts. Installation is now complete.