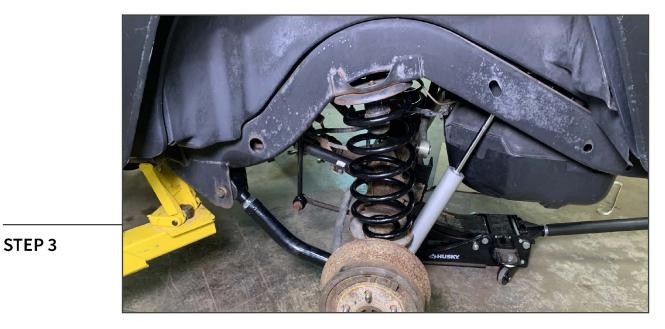

## **STEP 2**

Remove the (1) bolt securing the shock absorber to the axle. Remove the shock absorber from the vehicle.

Fit the new shock absorber between the axle mount and the vehicle frame.

Secure the top and the bottom of the shock to the vehicle using the OEM shock absorber bolts. Installation is now complete.