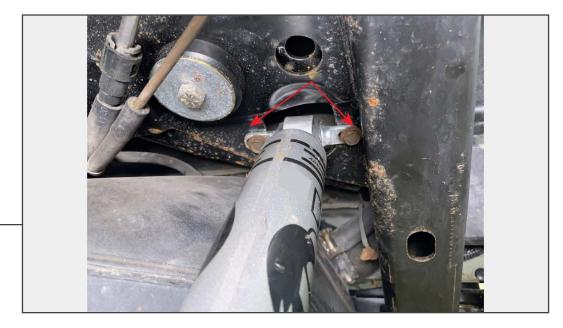

## STEP 1

Lift and support the vehicle using a floor jack and jack stands. Remove the vehicle wheels.

Locate the shock absorber, and remove the (2) bolts securing the shock to the frame.