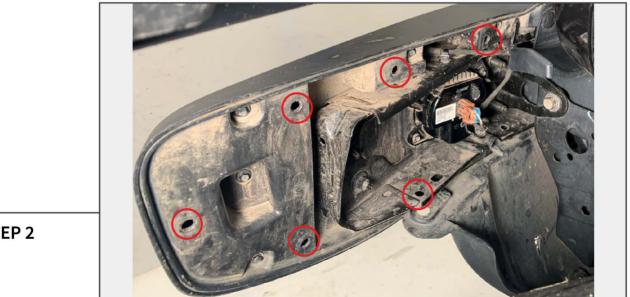

**STEP 2** 

Remove (6) plastic push clips from the fog light cover. Remove the cover. Unplug the connector from the fog light by pressing in the tab, then pulling the connector away from the light. Repeat this procedure to the opposite side.