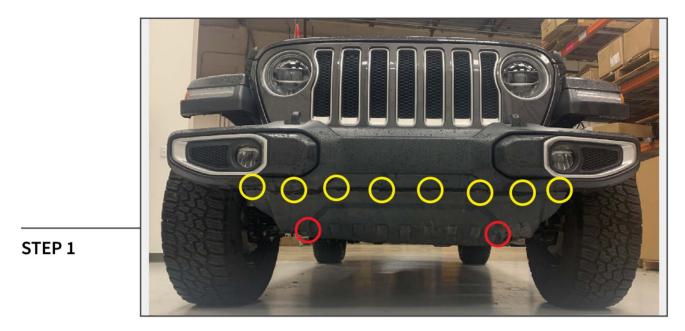

## **TOOLS REQUIRED**

7mm Socket 8mm Socket Ratchet Panel Removal Tool

Remove (2) 8mm bolts from the plastic lower shield, then remove (8) plastic push clips. Remove the plastic lower shield from the vehicle.