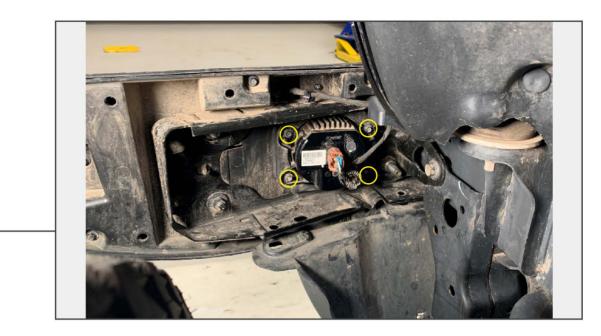

Remove the (4) 7mm screws securing the fog light to the vehicle. Install the LED fog light into the fog light hole using the appropriate provided bracket. Secure to the bumper reusing original hardware. Plug in the light using the original fog light harness.