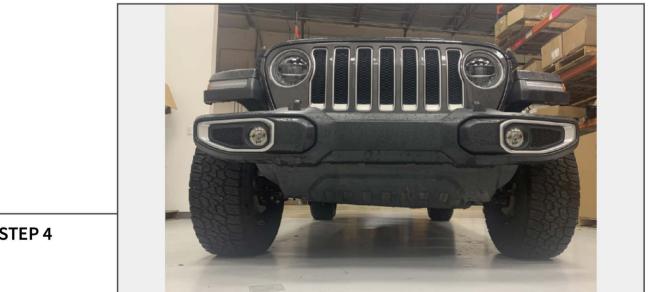

**STEP 4** 

Splice the (2) remaining wires attached to the fog light into the vehicle harness following the diagram below. Re-assemble vehicle following steps 1-3 in reverse order. Installation is now complete.