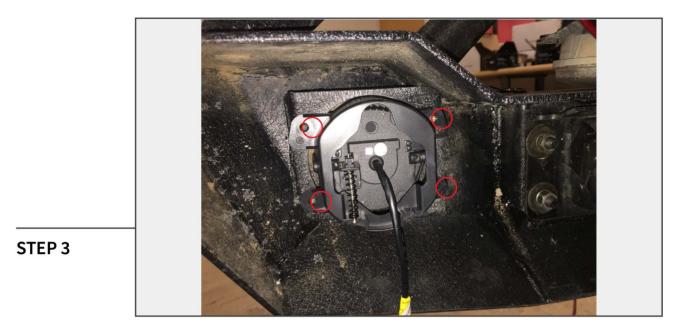

Install the new LED fog lights using the factory hardware.

Splice the fog light into the vehicle's fog light harness. The additional yellow wire and blue wire will need to be spliced into the vehicle's factory wiring. Splice the yellow 12v+ fog light wire into the white/green front side marker light wire, then the blue wire into the vehicle turn signal harness.