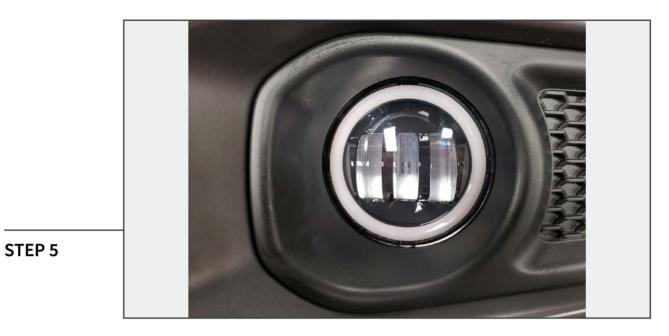

Install the new LED fog lights using the factory hardware.

Splice the fog light into the vehicle's fog light harness. The additional yellow wire and blue wire will need to be spliced into the vehicle's factory wiring. Splice the yellow 12v+ fog light wire into the white/green front side marker light wire, then the blue wire into the vehicle turn signal harness.

Test lights for proper function. Installation is now complete.