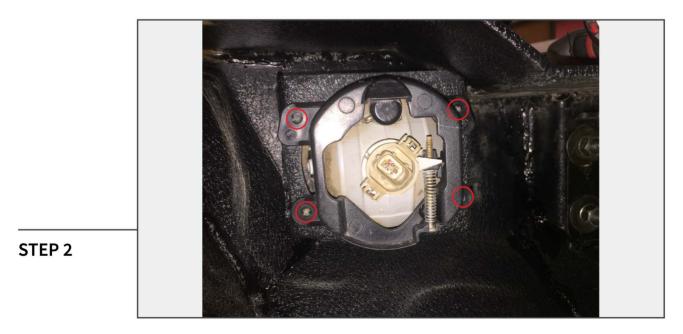

## **TOOLS REQUIRED**

8mm Socket Socket Wrench

Access the connectors on the rear of the fog lights from the wheel well, and remove. \*\*Note: Light connector will be different between 07-09 and 10-18.

Locate the (4) factory screws, and remove. \*\*Note: Factory hardware will be reused.