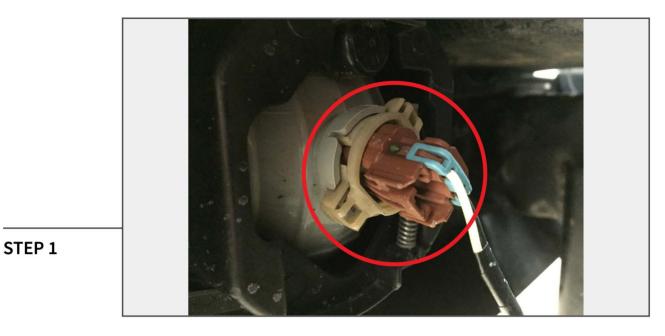

## **TOOLS REQUIRED**

8mm Socket Socket Wrench

Access the connectors on the rear of the fog lights from the wheel well, and remove. \*\*Note: Light connector will be different between 07-09 and 10-18.

Locate the (4) factory screws, and remove. \*\*Note: Factory hardware will be reused.