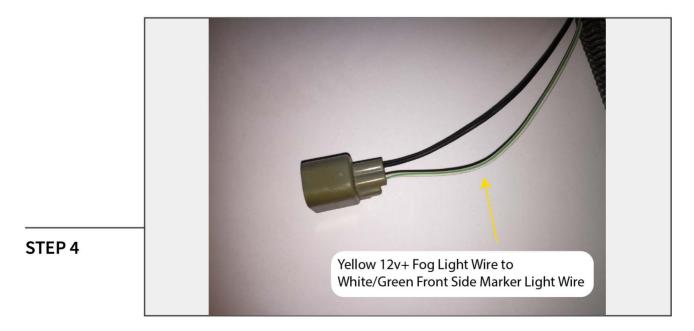

Install the new LED fog lights using the factory hardware.

Splice the fog light into the vehicle's fog light harness. The additional yellow wire and blue wire will need to be spliced into the vehicle's factory wiring. Splice the yellow 12v+ fog light wire into the white/green front side marker light wire, then the blue wire into the vehicle turn signal harness.