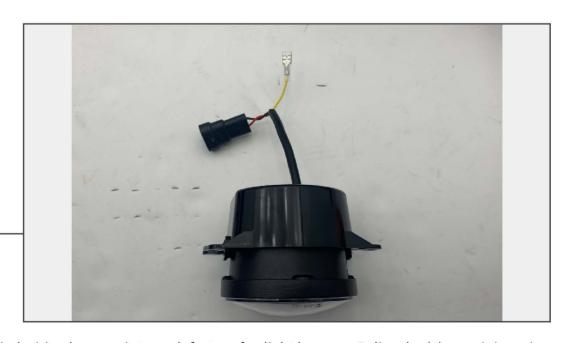

STEP 2

Remove the (4) Phillips screws holding the fog light into the bumper.

Note: Factory hardware will be reused.

STEP 3

Install the new LED fog lights reusing the original hardware.

STEP 4

Plug the supplied wiring harness into each factory fog light harness. Splice the (1) remaining wire attached to the fog light into the vehicle harness following the diagram below. Installation is now complete.

Fog Light Harness Yellow Vehicle

DRL