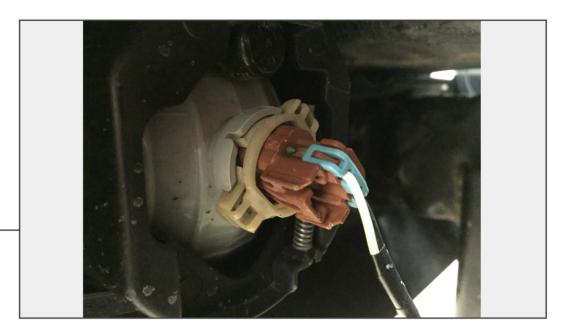

## **TOOLS REQUIRED**

Socket Wrench 8mm Socket Wire Strippers

STEP 1

Access the connectors on the rear of the fog lights from the wheel well. Push in the connector tab and unplug the connector.

Note: Light connector will be different between 07-09 and 10-18.