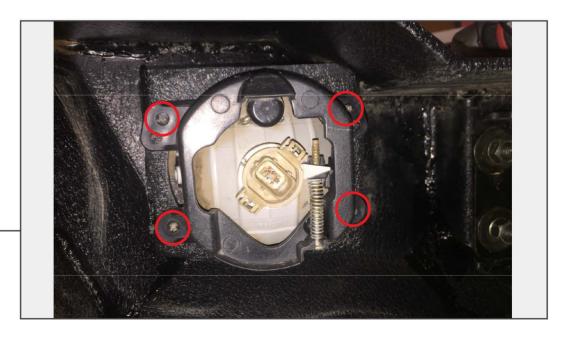

STEP 2

Remove the (4) Phillips screws holding the fog light into the bumper.

Note: Factory hardware will be reused.

STEP 3

Install the new LED fog lights reusing the original hardware.

STEP 4

Plug the supplied wiring harness into each factory fog light harness. Splice the (1) remaining wire attached to the fog light into the vehicle harness following the diagram below. Installation is now complete.