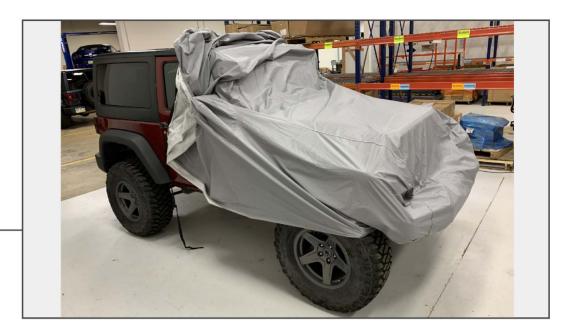

## **ALL WEATHER COVER**

(07-18 WRANGLER JK 4-DOOR)

**INSTALLATION INSTRUCTIONS** 

**CONTENTS** 

(1) All Weather Cover

**TOOLS REQUIRED** 

Adjustable Wrench Exterior Cleaner (Optional)



STEP 1



Clean vehicle. Remove vehicle antenna using an adjustable wrench.



STEP 2

Lay the cover out to find the (2) straps. Unclip (2) buckles on the straps located under the cover. Locate front of cover - look for sticker that points front.

The arrow will point forward away from vehicle when cover is installed.





STEP 3

Drape cover over vehicle. Pull all the way over vehicle.



STEP 4

Once fully fitted, using the (2) straps, buckle the straps together on each side.

Installation is now complete.