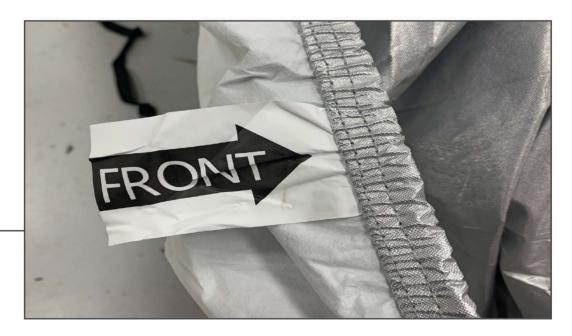

The arrow will point forward away from vehicle when cover is installed.

STEP 3

Drape cover over vehicle. Pull all the way over vehicle.

STEP 4

Once fully fitted, using the (2) straps, buckle the straps together on each side.