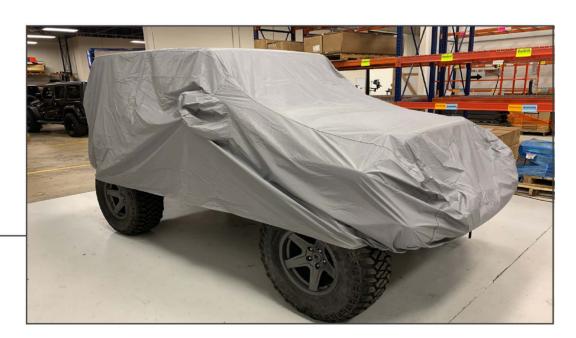

## **ALL WEATHER COVER**

(07-18 WRANGLER JK 4-DOOR)

**INSTALLATION INSTRUCTIONS** 

**CONTENTS** 

(1) All Weather Cover

**TOOLS REQUIRED** 

Adjustable Wrench Exterior Cleaner (Optional)



STEP 1



Clean vehicle. Remove vehicle antenna using an adjustable wrench.



STEP 2

Lay the cover out to find the (2) straps. Unclip (2) buckles on the straps located under the cover. Locate front of cover - look for sticker that points front.

The arrow will point forward away from vehicle when cover is installed.





STEP 3

Drape cover over vehicle. Pull all the way over vehicle.



STEP 4

Once fully fitted, using the (2) straps, buckle the straps together on each side.

Installation is now complete.