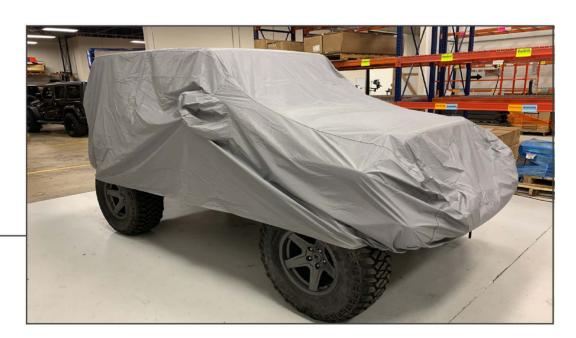

## **ALL WEATHER COVER**

(07-18 WRANGLER JK 2-DOOR)

**INSTALLATION INSTRUCTIONS** 

**CONTENTS** 

(1) All Weather Cover

**TOOLS REQUIRED** 

Adjustable Wrench Exterior Cleaner (Optional)



STEP 1



Clean vehicle. Remove vehicle antenna using an adjustable wrench.



STEP 2

Lay the cover out to find the (2) straps. Unclip (2) buckles on the straps located under the cover. Locate front of cover - look for sticker that points front.

The arrow will point forward away from vehicle when cover is installed.





STEP 3

Drape cover over vehicle. Pull all the way over vehicle.



STEP 4

Once fully fitted, using the (2) straps, buckle the straps together on each side.

Installation is now complete.