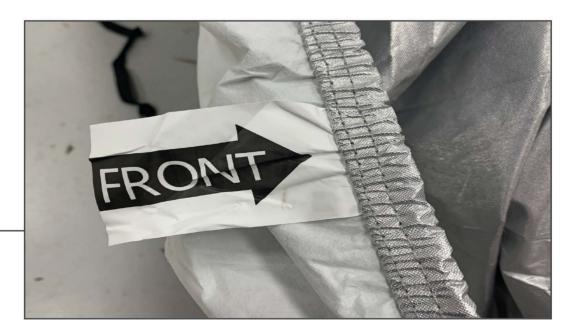

Clean vehicle. Remove vehicle antenna using an adjustable wrench.

STEP 2

Lay the cover out to find the (2) straps. Unclip (2) buckles on the straps located under the cover. Locate front of cover - look for sticker that points front.

The arrow will point forward away from vehicle when cover is installed.

STEP 3

Drape cover over vehicle. Pull all the way over vehicle.

STEP 4

Once fully fitted, using the (2) straps, buckle the straps together on each side.