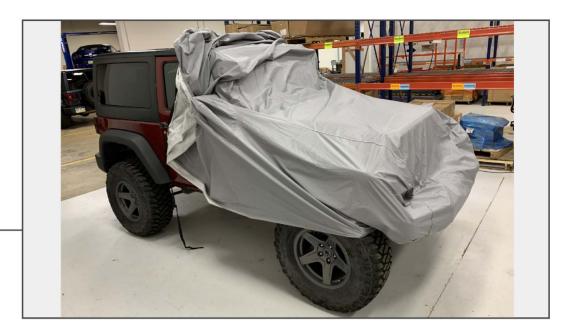

## **ALL WEATHER COVER**

(07-18 WRANGLER JK 2-DOOR)

**INSTALLATION INSTRUCTIONS** 

**CONTENTS** 

(1) All Weather Cover

**TOOLS REQUIRED** 

Adjustable Wrench Exterior Cleaner (Optional)



STEP 1



Clean vehicle. Remove vehicle antenna using an adjustable wrench.



STEP 2

Lay the cover out to find the (2) straps. Unclip (2) buckles on the straps located under the cover. Locate front of cover - look for sticker that points front.

The arrow will point forward away from vehicle when cover is installed.





STEP 3

Drape cover over vehicle. Pull all the way over vehicle.



STEP 4

Once fully fitted, using the (2) straps, buckle the straps together on each side.

Installation is now complete.