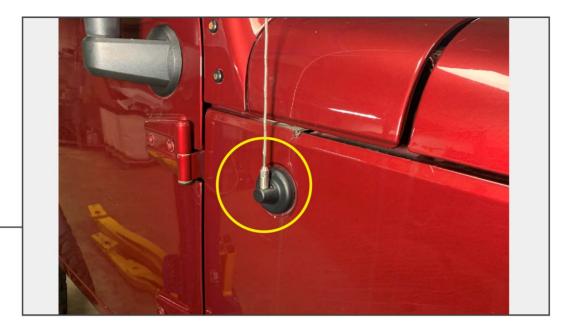

Clean vehicle. Remove vehicle antenna using an adjustable wrench.

STEP 2

Lay the cover out to find the (2) straps. Unclip (2) buckles on the straps located under the cover. Locate front of cover - look for sticker that points front.