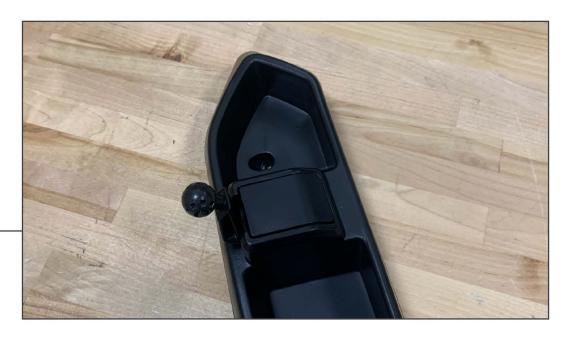

STEP 5

Place the screw thumb wheel over the phone mounting post. Then, press the phone mount onto the post. Tighten the thumb wheel and adjust as needed.

STEP 6

Install the tray onto the dash using the factory hardware removed in step 2.