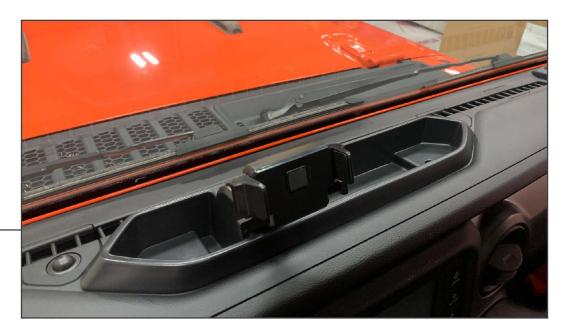

## DASH MOUNTED PHONE HOLDER WITH STORAGE COMPARTMENT

(2018-2023+ WRANGLER JL) (2020-2023+ GLADIATOR JT)

INSTALLATION INSTRUCTIONS

**CONTENTS** 

(1) Tray

(1) Phone Mount

**TOOLS REQUIRED** 

Phillips Head Screwdriver





Pull up on the factory rubber tray cover.



Using a Phillips head screwdriver, remove the (2) screws.





STEP 3

Install the phone mount post to the tray using the supplied nut and bolt.



STEP 4

Install the phone mounting post cover by clipping it into place.





STEP 5

Place the screw thumb wheel over the phone mounting post. Then, press the phone mount onto the post. Tighten the thumb wheel and adjust as needed.



STEP 6

Install the tray onto the dash using the factory hardware removed in step 2.

Installation is now complete.