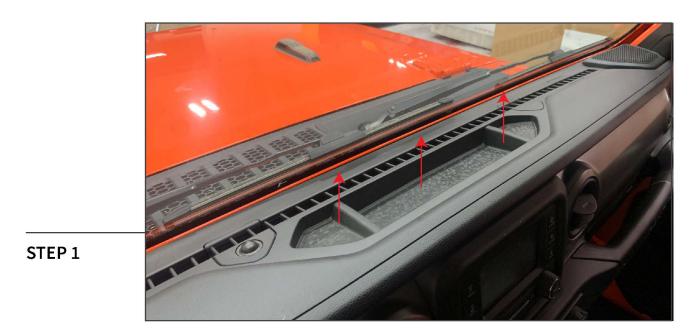

Pull up on the factory rubber tray cover.

Using a Phillips head screwdriver, remove the (2) screws.

STEP 3

Install the phone mount post to the tray using the supplied nut and bolt.

STEP 4

Install the phone mounting post cover by clipping it into place.