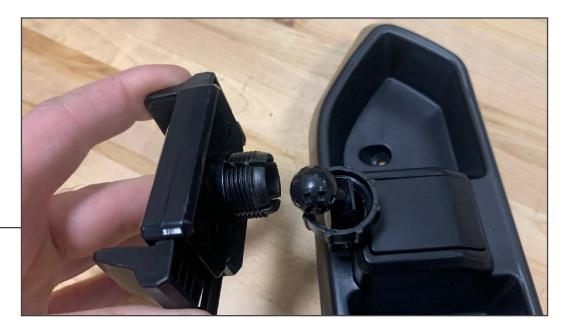

STEP 5

Place the screw thumb wheel over the phone mounting post. Then, press the phone mount onto the post. Tighten the thumb wheel and adjust as needed.

STEP 6

Install the tray onto the dash using the factory hardware removed in step 2.