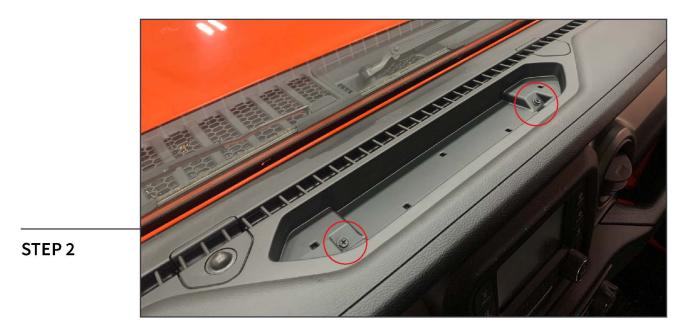

Pull up on the factory rubber tray cover.

Using a Phillips head screwdriver, remove the (2) screws.

STEP 3

Install the phone mount post to the tray using the supplied nut and bolt.

STEP 4

Install the phone mounting post cover by clipping it into place.