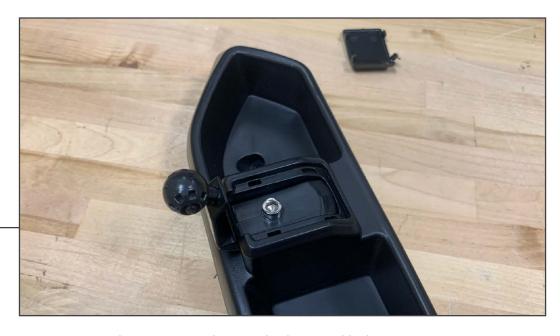

Pull up on the factory rubber tray cover.

Using a Phillips head screwdriver, remove the (2) screws.

STEP 3

Install the phone mount post to the tray using the supplied nut and bolt.

STEP 4

Install the phone mounting post cover by clipping it into place.

STEP 5

Place the screw thumb wheel over the phone mounting post. Then, press the phone mount onto the post. Tighten the thumb wheel and adjust as needed.

STEP 6

Install the tray onto the dash using the factory hardware removed in step 2.