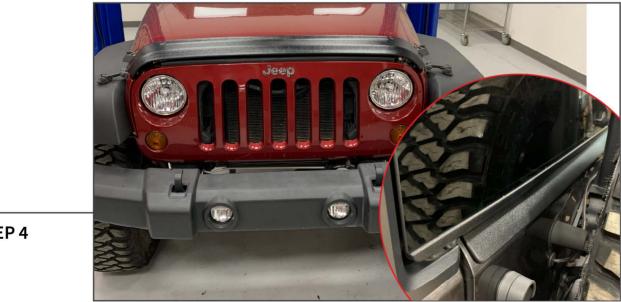

## HOOD & TAILGATE PROTECTOR SET -TEXTURED BLACK

(2007-2018 WRANGLER JK)

INSTALLATION INSTRUCTIONS

CONTENTS

(1) Hood Protector(1) Tailgate Protector

## **TOOLS REQUIRED**

Microfiber Towel Isopropyl Alcohol

SKU # J137649



Begin by thoroughly cleaning the front edge of the hood and the top edge of the tailgate using automotive grade soap and water. Allow the vehicle time to dry. \*\*Recommended: Wipe the hood/ tailgate mounting surface with isopropyl alcohol to ensure the cleanest possible surface.



Test fit the part before removing any tape backing. Ensure you are comfortable with where the part fits best on the vehicle.



Remove the tape backing and carefully install the part to the vehicle. Apply firm even pressure over taped surfaces to ensure proper adhesion.



**STEP 4** 

Installation is now complete.