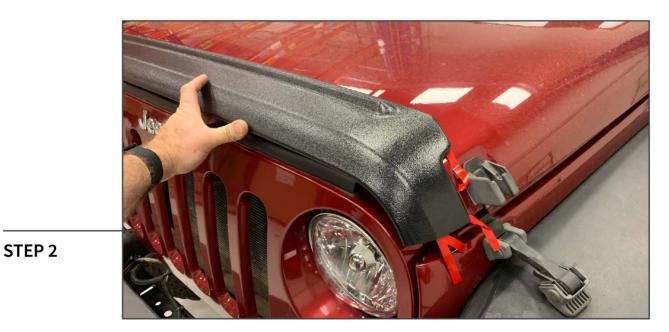

Test fit the part before removing any tape backing. Ensure you are comfortable with where the part fits best on the vehicle.

Remove the tape backing and carefully install the part to the vehicle. Apply firm even pressure over taped surfaces to ensure proper adhesion.