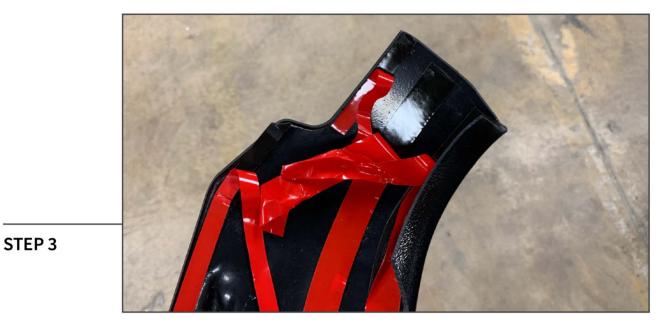

Test fit the part before removing any tape backing. Ensure you are comfortable with where the part fits best on the vehicle.

Remove the tape backing and carefully install the part to the vehicle. Apply firm even pressure over taped surfaces to ensure proper adhesion.