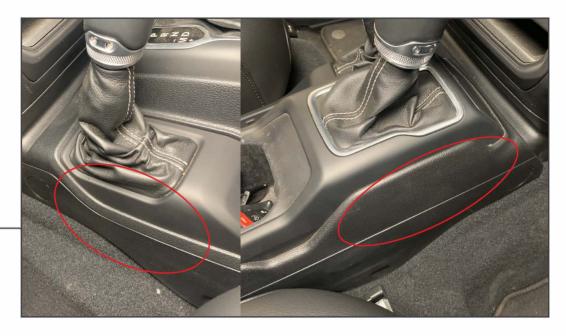

## **TOOLS REQUIRED**

Isopropyl Alcohol

STEP 1

Prepare for the installation by thoroughly cleaning the center console. A clean surface is crucial for the installation of the organizer. Wipe the center console down with isopropyl alcohol to remove any and all oil/grease contaminants.

STEP 2

Test fit the trays to determine where on the console they fit best before removing the double sided tape backing.

STEP 3

Peel back the double sided tape backing.

STEP 4

Install the organizer trays and apply firm even pressure to ensure proper adhesion.