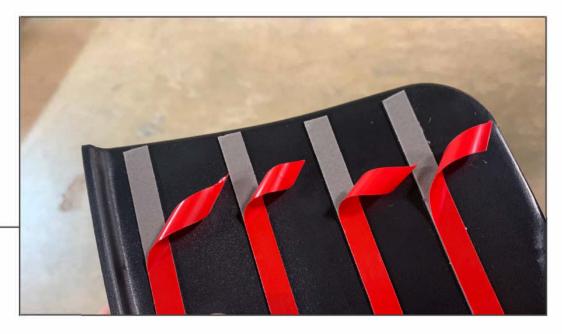

## **CONTENTS**

- (1) LH Tray
- (1) RH Tray
- (2) Hook and Look Strips

STEP 2

Test fit the trays to determine where on the console they fit best before removing the double sided tape backing.

STEP 3

Peel back the double sided tape backing.

STEP 4

Install the organizer trays and apply firm even pressure to ensure proper adhesion.