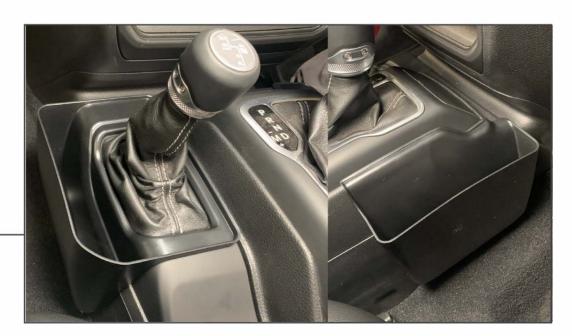

STEP 2

Test fit the trays to determine where on the console they fit best before removing the double sided tape backing.

STEP 3

Peel back the double sided tape backing.

STEP 4

Install the organizer trays and apply firm even pressure to ensure proper adhesion.

Installation is now complete.