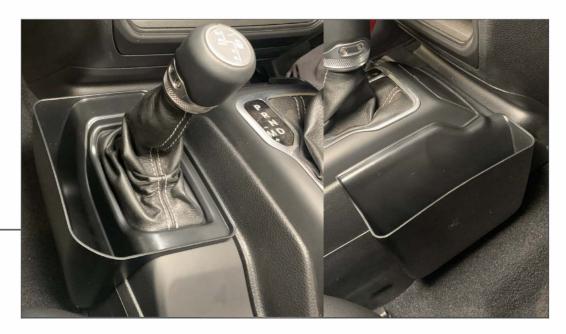

STEP 2

Test fit the trays to determine where on the console they fit best before removing the double sided tape backing.

STEP 3

Peel back the double sided tape backing.

STEP 4

Install the organizer trays and apply firm even pressure to ensure proper adhesion.

Installation is now complete.