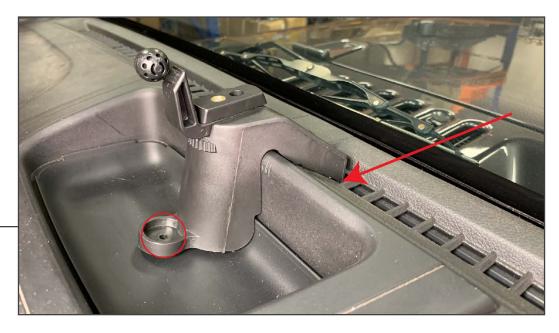

STEP 3

Hook the mount into the defroster vent and then clip it onto the center of the dash tray. Using the factory 7mm screw, secure the mount to the vehicle.

STEP 4

Install the supplied tray on to the dash. Install the phone holder by un-threading the thumb nut, then push the phone holder onto to mount. Tighten the thumb nut and adjust as needed.