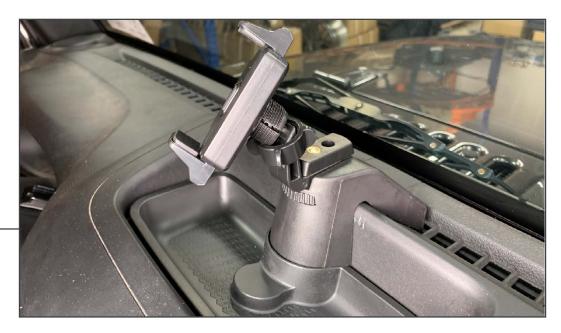

STEP 3

Hook the mount into the defroster vent and then clip it onto the center of the dash tray. Using the factory 7mm screw, secure the mount to the vehicle.

STEP 4

Install the supplied tray on to the dash. Install the phone holder by un-threading the thumb nut, then push the phone holder onto to mount. Tighten the thumb nut and adjust as needed.

Installation is now complete.