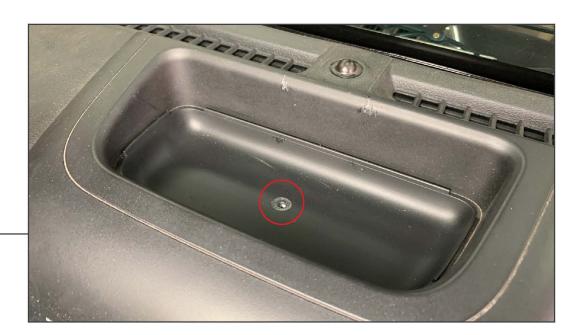

## **TOOLS REQUIRED**

Soft Pry Tool 7mm Nut Driver

STEP 1

Begin by removing the factory dash tray liner. Pull up on the liner or use a soft pry tool to pry the liner up from the edge.

STEP 2

Using a 7mm nut driver, remove the factory screw.