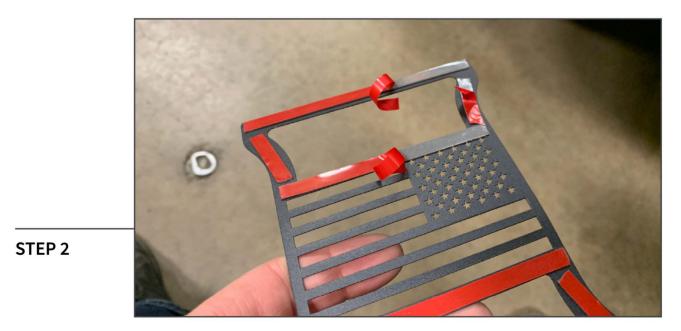

Test fit the covers prior to removing the tape backing. Once you familiar with how the covers will fit, carefully remove the red tape backing from the double sided tape.