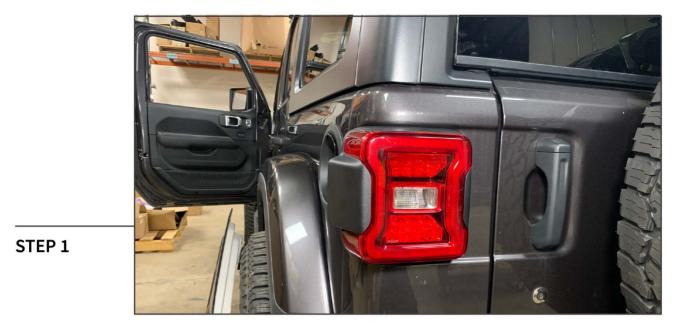

## **REDROCK**<sup>‡</sup>

Begin by thoroughly cleaning the tail lights. Use rubbing alcohol to remove any remaining wax and grease. Allow the light plenty of time to dry. The double sided tape will not stick if the lights are wet.