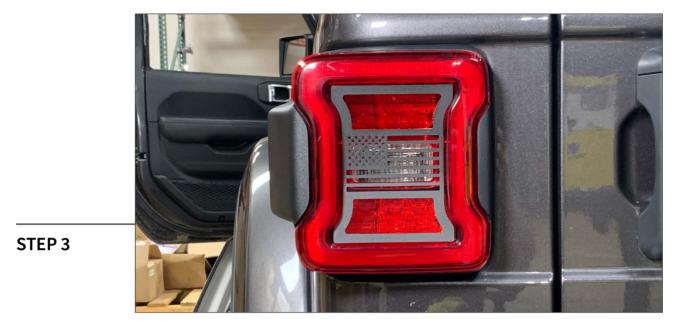

## **REDROCK**<sup>‡</sup>

Center the covers on the lights. Apply firm even pressure to the taped surfaces to ensure proper adhesion. Installation is now complete.