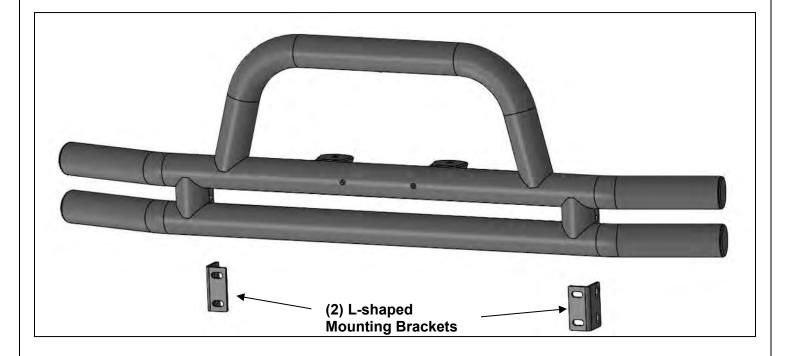

# PARTS LIST:

| 1  | Front Tube Bumper                    | 8 | 12-1.75mm Nylon Lock Nuts   |
|----|--------------------------------------|---|-----------------------------|
| 2  | L-Shaped Mounting Brackets           | 2 | 6mm Button Head Combo Bolts |
| 8  | 12-1.75mm x 35mm Hex Bolts           | 1 | 4mm Allen Wrench            |
| 16 | 12mm x 37mm x 3mm Large Flat Washers |   |                             |

- 1. Start under the front bumper of the vehicle and remove the plastic lower splash guard or skid plate, (Figure 1).
- 2. On models with factory fog lights, unplug wiring harness leading to the bumper before removing bumper. **NOTE:** Fog lights cannot be reinstalled.
- **3.** With assistance, remove the front bumper hardware and bumper, (Figures 2—4). Move the factory bumper to a stable surface.
- **4.** Select (1) Mounting Bracket, **(Figure 5)**. Use (2) 12mm Hex Bolts, (4) 12mm Flat Washers and (2) 12mm Nylon Lock Nuts to attach the Mounting Bracket to the outer factory frame bracket on the driver/left side of the frame, **(Figure 6)**. Leave hardware loose at this time.
- 5. Repeat Step 4 to attach the remaining Mounting Bracket on the passenger/right side of the frame.
- 6. With assistance, align the mounting tabs on the Front Tube Bumper to the outside of the Mounting Brackets. Use (4) 12mm Hex Bolts, (8) 12mm Flat Washers and (4) 12mm Nylon Lock Nuts to attach the mounting tabs on the Bumper to the Mounting Brackets, (Figures 7 & 8). Do not fully tighten hardware at this time.
- 7. Stand back from the vehicle and check to see that the Bumper is centered and level on the vehicle and adjust as required. Once properly aligned, fully tighten all hardware.