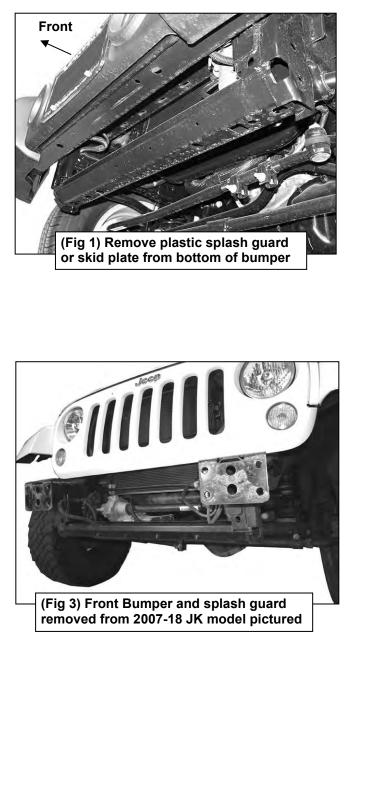

- 1. Start under the front bumper of the vehicle and remove the plastic lower splash guard or skid plate, (Figure 1).
- 2. On models with factory fog lights, unplug wiring harness leading to the bumper before removing bumper. **NOTE:** Fog lights cannot be reinstalled.
- **3.** With assistance, remove the front bumper hardware and bumper, (Figures 2—4). Move the factory bumper to a stable surface.
- **4.** Select (1) Mounting Bracket, **(Figure 5)**. Use (2) 12mm Hex Bolts, (4) 12mm Flat Washers and (2) 12mm Nylon Lock Nuts to attach the Mounting Bracket to the outer factory frame bracket on the driver/left side of the frame, **(Figure 6)**. Leave hardware loose at this time.
- 5. Repeat Step 4 to attach the remaining Mounting Bracket on the passenger/right side of the frame.
- 6. With assistance, align the mounting tabs on the Front Tube Bumper to the outside of the Mounting Brackets. Use (4) 12mm Hex Bolts, (8) 12mm Flat Washers and (4) 12mm Nylon Lock Nuts to attach the mounting tabs on the Bumper to the Mounting Brackets, (Figures 7 & 8). Do not fully tighten hardware at this time.
- 7. Stand back from the vehicle and check to see that the Bumper is centered and level on the vehicle and adjust as required. Once properly aligned, fully tighten all hardware.