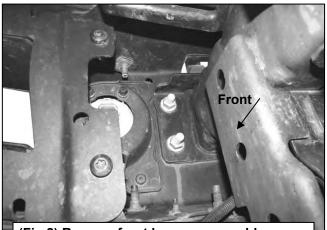

(Fig 2) Remove front bumper assembly (driver side JK outer bumper bolts pictured)

(Fig 4) Front Bumper and splash guard removed from 2018-on JL model pictured