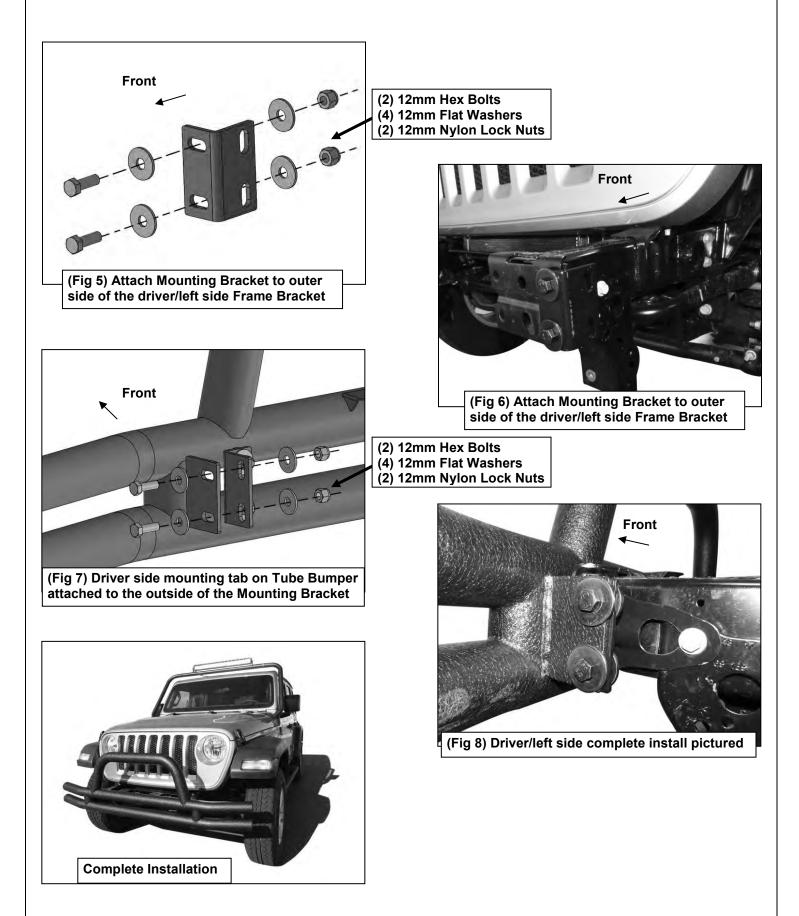

- 1. Start under the front bumper of the vehicle and remove the plastic lower splash guard or skid plate, (Figure 1).
- 2. On models with factory fog lights, unplug wiring harness leading to the bumper before removing bumper. **NOTE:** Fog lights cannot be reinstalled.
- **3.** With assistance, remove the front bumper hardware and bumper, (Figures 2—4). Move the factory bumper to a stable surface.
- **4.** Select (1) Mounting Bracket, **(Figure 5)**. Use (2) 12mm Hex Bolts, (4) 12mm Flat Washers and (2) 12mm Nylon Lock Nuts to attach the Mounting Bracket to the outer factory frame bracket on the driver/left side of the frame, **(Figure 6)**. Leave hardware loose at this time.
- 5. Repeat Step 4 to attach the remaining Mounting Bracket on the passenger/right side of the frame.
- 6. With assistance, align the mounting tabs on the Front Tube Bumper to the outside of the Mounting Brackets. Use (4) 12mm Hex Bolts, (8) 12mm Flat Washers and (4) 12mm Nylon Lock Nuts to attach the mounting tabs on the Bumper to the Mounting Brackets, (Figures 7 & 8). Do not fully tighten hardware at this time.
- 7. Stand back from the vehicle and check to see that the Bumper is centered and level on the vehicle and adjust as required. Once properly aligned, fully tighten all hardware.