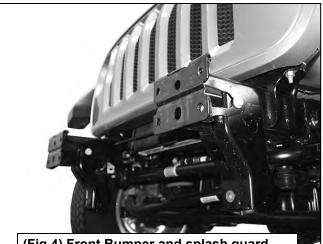

(Fig 2) Remove front bumper assembly (driver side JK outer bumper bolts pictured)

(Fig 4) Front Bumper and splash guard removed from 2018-on JL model pictured