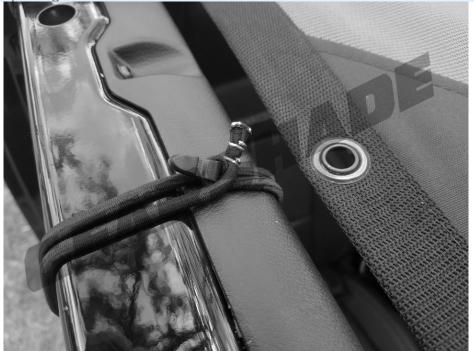

Repeat for the opposite corner.

Starting from the front work to the back.

Take a loop/clip bungee cord, and loop it around the roll bar and back through itself as shown.

Then connect the plastic clip to the top of the grommet hole as shown. Only loop/clip bungees for the front section of the FullShade