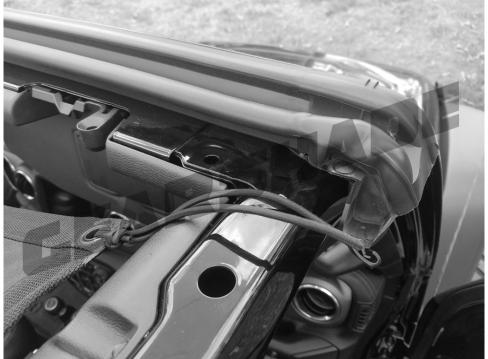

## JL/JLU/JT FullShade Instructions

Start by draping the GearShade over the center roll bar of the Jeep, with the pocket zipper facing down.

In one of the front corners, take the pre-attached bungee cord and attach it to the Jeep as shown in the photo on the photo on the left.