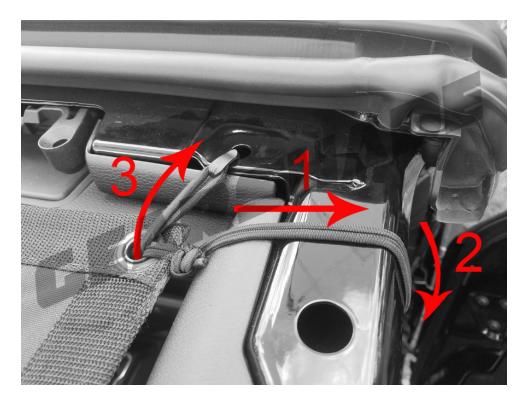

- 1. Bungee goes **over** the roll bar to the outside of the Jeep
- 2. Wrap it **under** the roll bar, **back** to the corner grommet hole
- 3. Pass the clip **up** through the grommet hole
- 4. Attach the clip to the hole shown in the windshield frame.