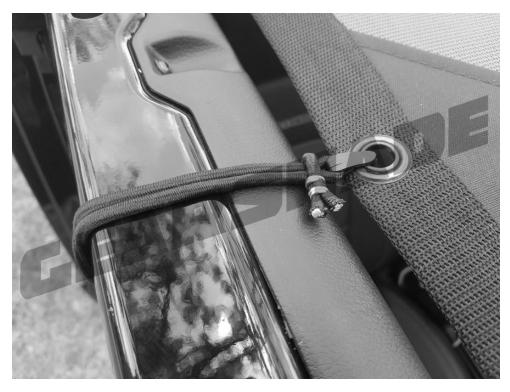

Repeat for the opposite corner.

Starting from the front work to the back.

Take a loop/clip bungee cord, and loop it around the roll bar and back through itself as shown.

Then connect the plastic clip to the top of the grommet hole as shown. Only loop/clip bungees for the front section of the FullShade