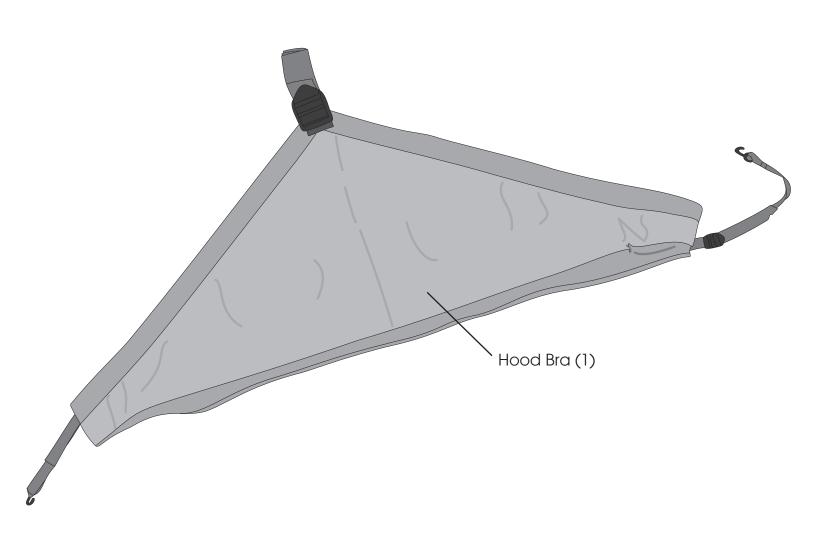

## Hood Bra

1. Pull lip of Hood Bra over front edge of hood and attach hooks in holes on underside of hood.

2. Loop strap around footman loop and through plastic as shown. Pull to tighten and secure.