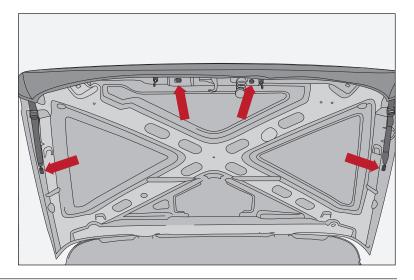

## Hood Bra

1. Pull lip of Hood Bra over front edge of hood and attach hooks in holes on underside of hood.

2. Loop strap around footman loop and through plastic as shown. Pull to tighten and secure.