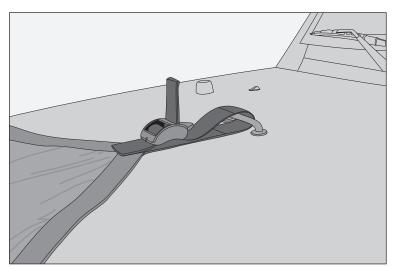

## Hood Bra

1. Pull lip of Hood Bra over front edge of hood and attach hooks in holes on underside of hood.

2. Loop strap around footman loop and through plastic as shown. Pull to tighten and secure.