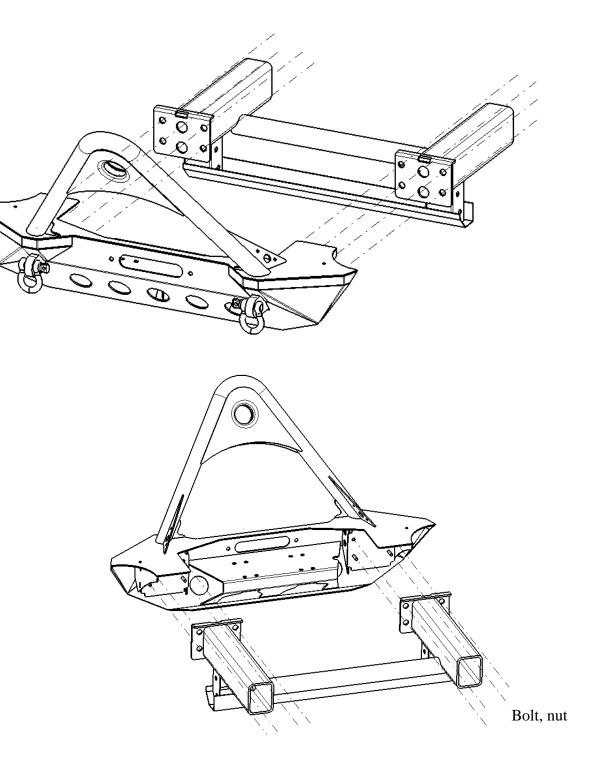

## **Installation Instructions** STUBBY FRONT BUMPER 2007-2024+ JK, JL, & JT

J104451

| No. | Description         | Qty | Size   | No. | Description              | Qty | Size |
|-----|---------------------|-----|--------|-----|--------------------------|-----|------|
| 1   | Bumper grille guard | 1   |        | 4   | Spring washer            | 8   | D10  |
| 2   | Hex bolt            | 2   | M10x35 | 5   | Increase the flat washer | 8   | D10  |
| 3   | Hex nut             | 6   | M10    |     |                          |     |      |

Installation Steps:

- 1. Reference parts lists and installation drawings, check the accessories are complete.
- Remove the factory bumper & the frame bracket, to fix the bumper to the frame with the screws. (Fig.1 & Fig.2 & Fig.3AB)
- 3. All bolts are screwed on and adjust the best position to slowly tighten all bolts.
- 4. Check for leakage on the bolts, make sure tighten all the bolts.