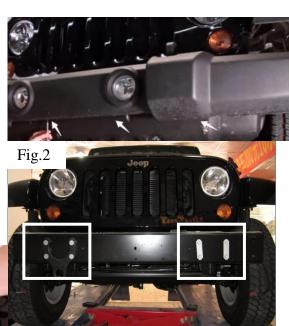

Installation Steps:

- 1. Reference parts lists and installation drawings, check the accessories are complete.
- Remove the factory bumper & the frame bracket, to fix the bumper to the frame with the screws. (Fig.1 & Fig.2 & Fig.3AB)
- 3. All bolts are screwed on and adjust the best position to slowly tighten all bolts.
- 4. Check for leakage on the bolts, make sure tighten all the bolts.

## **Installation Diagram:**

Remove the plastic bumper & the frame bracket (Fig.1 & Fig.2 & Fig.3AB)