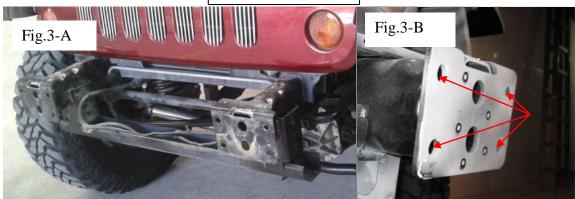

Installation Steps:

- 1. Reference parts lists and installation drawings, check the accessories are complete.
- Remove the factory bumper & the frame bracket, to fix the bumper to the frame with the screws. (Fig.1 & Fig.2 & Fig.3AB)
- 3. All bolts are screwed on and adjust the best position to slowly tighten all bolts.
- 4. Check for leakage on the bolts, make sure tighten all the bolts.

## **Installation Diagram:**

Remove the plastic bumper & the frame bracket (Fig.1 & Fig.2 & Fig.3AB)