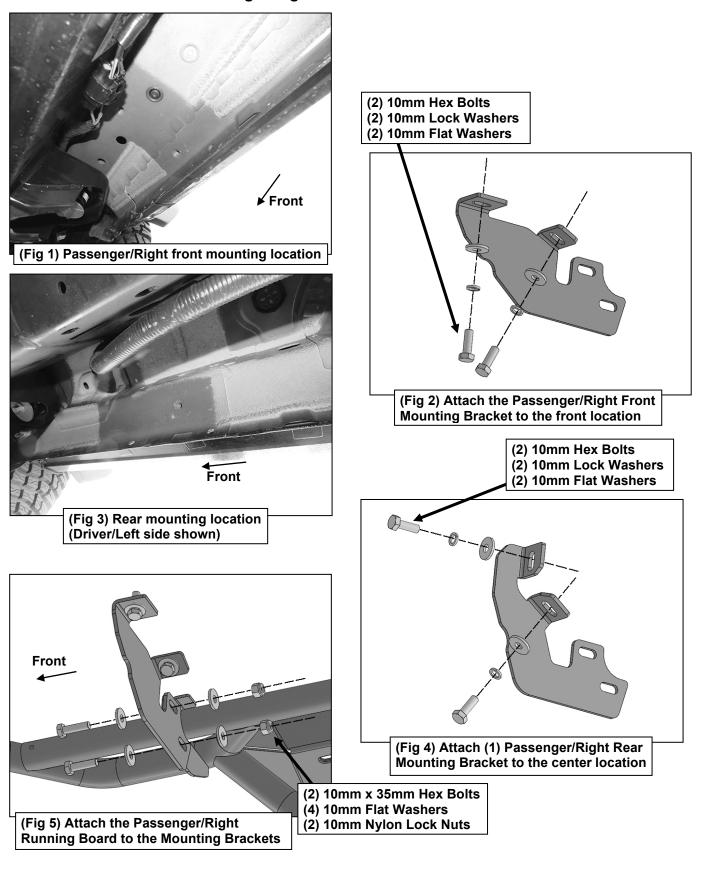

### **PROCEDURE:**

- 1. REMOVE CONTENTS FROM BOX. VERIFY ALL PARTS ARE PRESENT. READ INSTRUCTIONS CAREFULLY BEFORE STARTING INSTALLATION.
- 2. Starting from underneath the Passenger/Right body panel, locate the front mounting location and the threaded holes in the body panel, (Figure 1). Remove the plastic plugs covering the holes.
- **3.** Select the Passenger/Right Front Mounting Bracket. Attach the Mounting Bracket to the front location with (2) 10mm x 30mm Hex Bolts, (2) 10mm Lock Washers and (2) 10mm Flat Washers, (Figure 2). Do not tighten hardware.
- 4. Repeat Steps 2 & 4 to attach (1) Rear Mounting Bracket to the rear location, (Figures 3 & 4). Do not tighten hardware.
- Select the Passenger/Right NB1 Running Board. Line up the mounting tabs on the Running Board to the rear faces of the Mounting Brackets. Attach the Running Board to the Mounting Brackets with (4) 10mm x 35mm Hex Bolts, (8) 10mm Flat Washers and (4) 10mm Nylon Lock Nuts, (Figure 5). Do not tighten hardware.
- 6. Level and adjust the Running Board and tighten all hardware.
- 7. Repeat Steps 1—7 to attach the Driver/Left NB1 Running Board.
- 8. Do periodic inspections to the installation to make sure that all hardware is secure and tight.