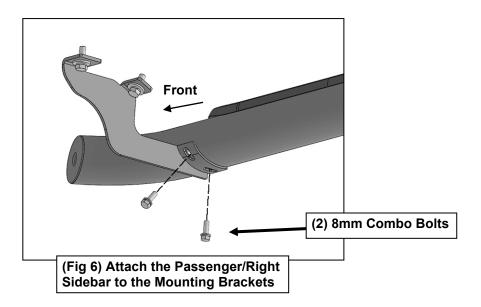

## PROCEDURE:

- 1. REMOVE CONTENTS FROM BOX. VERIFY ALL PARTS ARE PRESENT. READ INSTRUCTIONS CAREFULLY BEFORE STARTING INSTALLATION.
- 2. Starting from underneath the Passenger/Right body panel, locate the front mounting location and the threaded holes in the body panel, (**Figure 1**). Remove the plastic plugs covering the holes.
- 3. Select the Passenger/Right Front Mounting Bracket. Attach the Mounting Bracket to the front location with (2) 10mm Hex Bolts, (2) 10mm Lock Washers and (2) 10mm Flat Washers, (Figure 2). Do not tighten hardware.
- **4.** Repeat **Steps 2 & 4** to attach (2) Center/Rear Mounting Brackets to the center and rear locations, **(Figures 3—5)**. Do not tighten hardware.
- 5. Select the Passenger/Right Sidebar. Place the Sidebar onto the cradles of the Mounting Brackets. **IMPORTANT:** Do not rotate or slide the Sidebar front to back or damage to the finish may result. Attach the Sidebar to the Mounting Brackets with (6) 8mm Combo Bolts, **(Figure 6)**. Do not tighten hardware.
- **6.** Level and adjust the Sidebar and tighten all hardware.
- 7. Repeat Steps 1—7 to attach the Driver/Left Sidebar.
- **8.** Do periodic inspections to the installation to make sure that all hardware is secure and tight.