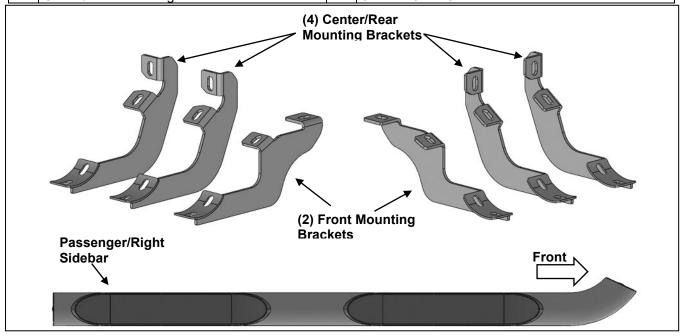

## **PARTS LIST:**

| = |   |                               |    |                                   |
|---|---|-------------------------------|----|-----------------------------------|
|   | 1 | Driver/Left Sidebar           | 12 | 10mm x 30mm Hex Bolts             |
|   | 1 | Passenger/Right Sidebar       | 12 | 10mm Lock Washers                 |
|   | 2 | Front Mounting Brackets       | 12 | 10mm x 27mm OD x 3mm Flat Washers |
|   | 4 | Center/Rear Mounting Brackets | 12 | 8mm x 25mm Combo Bolts            |

## PROCEDURE:

- 1. REMOVE CONTENTS FROM BOX. VERIFY ALL PARTS ARE PRESENT. READ INSTRUCTIONS CAREFULLY BEFORE STARTING INSTALLATION.
- 2. Starting from underneath the Passenger/Right body panel, locate the front mounting location and the threaded holes in the body panel, (**Figure 1**). Remove the plastic plugs covering the holes.
- 3. Select the Passenger/Right Front Mounting Bracket. Attach the Mounting Bracket to the front location with (2) 10mm Hex Bolts, (2) 10mm Lock Washers and (2) 10mm Flat Washers, (Figure 2). Do not tighten hardware.
- **4.** Repeat **Steps 2 & 4** to attach (2) Center/Rear Mounting Brackets to the center and rear locations, **(Figures 3—5)**. Do not tighten hardware.
- 5. Select the Passenger/Right Sidebar. Place the Sidebar onto the cradles of the Mounting Brackets. **IMPORTANT:** Do not rotate or slide the Sidebar front to back or damage to the finish may result. Attach the Sidebar to the Mounting Brackets with (6) 8mm Combo Bolts, **(Figure 6)**. Do not tighten hardware.
- **6.** Level and adjust the Sidebar and tighten all hardware.
- 7. Repeat Steps 1—7 to attach the Driver/Left Sidebar.
- **8.** Do periodic inspections to the installation to make sure that all hardware is secure and tight.