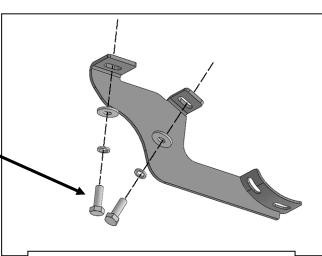

## PROCEDURE:

- 1. REMOVE CONTENTS FROM BOX. VERIFY ALL PARTS ARE PRESENT. READ INSTRUCTIONS CAREFULLY BEFORE STARTING INSTALLATION.
- 2. Starting from underneath the Passenger/Right body panel, locate the front mounting location and the threaded holes in the body panel, (**Figure 1**). Remove the plastic plugs covering the holes.
- 3. Select the Passenger/Right Front Mounting Bracket. Attach the Mounting Bracket to the front location with (2) 10mm Hex Bolts, (2) 10mm Lock Washers and (2) 10mm Flat Washers, (Figure 2). Do not tighten hardware.
- **4.** Repeat **Steps 2 & 4** to attach (2) Center/Rear Mounting Brackets to the center and rear locations, **(Figures 3—5)**. Do not tighten hardware.
- 5. Select the Passenger/Right Sidebar. Place the Sidebar onto the cradles of the Mounting Brackets. **IMPORTANT:** Do not rotate or slide the Sidebar front to back or damage to the finish may result. Attach the Sidebar to the Mounting Brackets with (6) 8mm Combo Bolts, **(Figure 6)**. Do not tighten hardware.
- **6.** Level and adjust the Sidebar and tighten all hardware.
- 7. Repeat Steps 1—7 to attach the Driver/Left Sidebar.
- **8.** Do periodic inspections to the installation to make sure that all hardware is secure and tight.

## Passenger/Right side Installation Pictured

- (2) 10mm Hex Bolts
- (2) 10mm Lock Washers
- (2) 10mm Flat Washers

(Fig 2) Attach the Passenger/Right Front Mounting Bracket to the front location

(Fig 3) Passenger/Right center mounting location