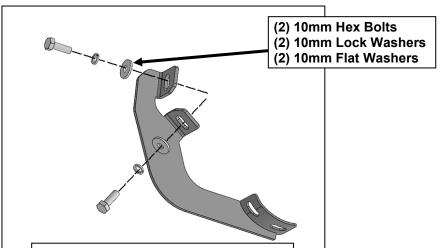

## Passenger/Right side Installation Pictured

- (2) 10mm Hex Bolts
- (2) 10mm Lock Washers
- (2) 10mm Flat Washers

(Fig 2) Attach the Passenger/Right Front Mounting Bracket to the front location

(Fig 3) Passenger/Right center mounting location