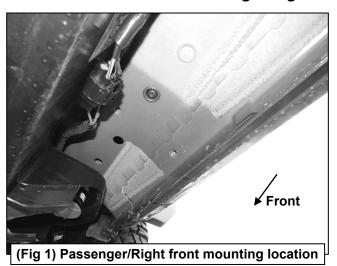

## PROCEDURE:

- 1. REMOVE CONTENTS FROM BOX. VERIFY ALL PARTS ARE PRESENT. READ INSTRUCTIONS CAREFULLY BEFORE STARTING INSTALLATION.
- 2. Starting from underneath the Passenger/Right body panel, locate the front mounting location and the threaded holes in the body panel, (**Figure 1**). Remove the plastic plugs covering the holes.
- 3. Select the Passenger/Right Front Mounting Bracket. Attach the Mounting Bracket to the front location with (2) 10mm Hex Bolts, (2) 10mm Lock Washers and (2) 10mm Flat Washers, (Figure 2). Do not tighten hardware.
- **4.** Repeat **Steps 2 & 4** to attach (2) Center/Rear Mounting Brackets to the center and rear locations, **(Figures 3—5)**. Do not tighten hardware.
- 5. Select the Passenger/Right Sidebar. Place the Sidebar onto the cradles of the Mounting Brackets. **IMPORTANT:** Do not rotate or slide the Sidebar front to back or damage to the finish may result. Attach the Sidebar to the Mounting Brackets with (6) 8mm Combo Bolts, **(Figure 6)**. Do not tighten hardware.
- **6.** Level and adjust the Sidebar and tighten all hardware.
- 7. Repeat Steps 1—7 to attach the Driver/Left Sidebar.
- **8.** Do periodic inspections to the installation to make sure that all hardware is secure and tight.