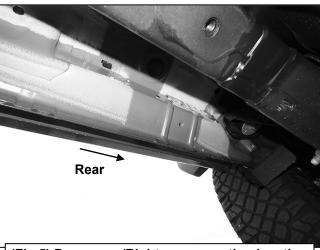

## Passenger/Right side Installation Pictured

(Fig 4) Attach (1) Passenger/Right Rear Mounting Bracket to the center location

(Fig 5) Passenger/Right rear mounting location

Page **3** of **3** 9/21/21 (AL)