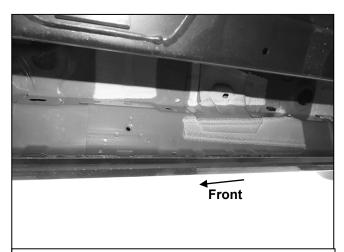

## PROCEDURE:

- 1. REMOVE CONTENTS FROM BOX. VERIFY ALL PARTS ARE PRESENT. READ INSTRUCTIONS CAREFULLY BEFORE STARTING INSTALLATION.
- 2. Starting from underneath the Passenger/Right body panel, locate the front mounting location and the threaded holes in the body panel, (**Figure 1**). Remove the plastic plugs covering the holes.
- 3. Select the Passenger/Right Front Mounting Bracket. Attach the Mounting Bracket to the front location with (2) 10mm Hex Bolts, (2) 10mm Lock Washers and (2) 10mm Flat Washers, (Figure 2). Do not tighten hardware.
- **4.** Repeat **Steps 2 & 4** to attach (2) Center/Rear Mounting Brackets to the center and rear locations, **(Figures 3—5)**. Do not tighten hardware.
- 5. Select the Passenger/Right Sidebar. Place the Sidebar onto the cradles of the Mounting Brackets. **IMPORTANT:** Do not rotate or slide the Sidebar front to back or damage to the finish may result. Attach the Sidebar to the Mounting Brackets with (6) 8mm Combo Bolts, **(Figure 6)**. Do not tighten hardware.
- **6.** Level and adjust the Sidebar and tighten all hardware.
- 7. Repeat Steps 1—7 to attach the Driver/Left Sidebar.
- **8.** Do periodic inspections to the installation to make sure that all hardware is secure and tight.

## Passenger/Right side Installation Pictured

- (2) 10mm Hex Bolts
- (2) 10mm Lock Washers
- (2) 10mm Flat Washers

(Fig 2) Attach the Passenger/Right Front Mounting Bracket to the front location

(Fig 3) Passenger/Right center mounting location