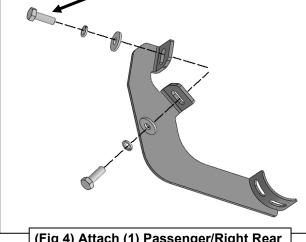

- (2) 10mm Hex Bolts
- (2) 10mm Lock Washers
- (2) 10mm Flat Washers

(Fig 4) Attach (1) Passenger/Right Rear Mounting Bracket to the center location

(2) 8mm Combo Bolts

(Fig 5) Attach the Passenger/Right Sidebar to the Mounting Brackets