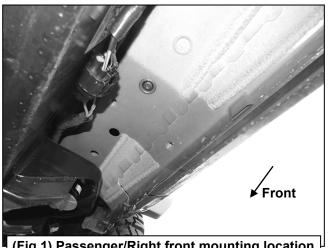

## PROCEDURE:

- 1. REMOVE CONTENTS FROM BOX. VERIFY ALL PARTS ARE PRESENT. READ INSTRUCTIONS CAREFULLY BEFORE STARTING INSTALLATION.
- 2. Starting from underneath the Passenger/Right body panel, locate the front mounting location and the threaded holes in the body panel, (**Figure 1**). Remove the plastic plugs covering the holes.
- 3. Select the Passenger/Right Front Mounting Bracket. Attach the Mounting Bracket to the front location with (2) 10mm Hex Bolts, (2) 10mm Lock Washers and (2) 10mm Flat Washers, (Figure 2). Do not tighten hardware.
- **4.** Repeat **Steps 2 & 4** to attach (1) Rear Mounting Bracket to the rear location, **(Figures 3 & 4)**. Do not tighten hardware.
- **5.** Select the Passenger/Right Sidebar. Place the Sidebar onto the cradles of the Mounting Brackets. **IMPORTANT:** Do not rotate or slide the Sidebar front to back or damage to the finish may result. Attach the Sidebar to the Mounting Brackets with (4) 8mm Combo Bolts, **(Figure 5)**. Do not tighten hardware.
- **6.** Level and adjust the Sidebar and tighten all hardware.
- 7. Repeat Steps 1—7 to attach the Driver/Left Sidebar.
- **8.** Do periodic inspections to the installation to make sure that all hardware is secure and tight.

## Passenger/Right side Installation Pictured

(Fig 3) Rear mounting location

Front

(Driver/Left side shown)

- (2) 10mm Hex Bolts
- (2) 10mm Lock Washers (2) 10mm Flat Washers

(Fig 2) Attach the Passenger/Right Front **Mounting Bracket to the front location** 