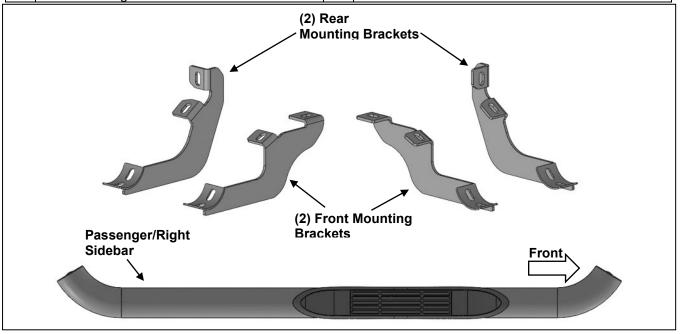

## **PARTS LIST:**

| 1 | Driver/Left 3inch Sidebar     | 8 | 10mm x 30mm Hex Bolts             |
|---|-------------------------------|---|-----------------------------------|
| 1 | Passenger/Right 3inch Sidebar | 8 | 10mm Lock Washers                 |
| 2 | Front Mounting Brackets       | 8 | 10mm x 27mm OD x 3mm Flat Washers |
| 2 | Rear Mounting Brackets        | 8 | 8mm x 25mm Combo Bolts            |

## PROCEDURE:

- 1. REMOVE CONTENTS FROM BOX. VERIFY ALL PARTS ARE PRESENT. READ INSTRUCTIONS CAREFULLY BEFORE STARTING INSTALLATION.
- 2. Starting from underneath the Passenger/Right body panel, locate the front mounting location and the threaded holes in the body panel, (**Figure 1**). Remove the plastic plugs covering the holes.
- 3. Select the Passenger/Right Front Mounting Bracket. Attach the Mounting Bracket to the front location with (2) 10mm Hex Bolts, (2) 10mm Lock Washers and (2) 10mm Flat Washers, (Figure 2). Do not tighten hardware.
- **4.** Repeat **Steps 2 & 4** to attach (1) Rear Mounting Bracket to the rear location, **(Figures 3 & 4)**. Do not tighten hardware.
- **5.** Select the Passenger/Right Sidebar. Place the Sidebar onto the cradles of the Mounting Brackets. **IMPORTANT:** Do not rotate or slide the Sidebar front to back or damage to the finish may result. Attach the Sidebar to the Mounting Brackets with (4) 8mm Combo Bolts, **(Figure 5)**. Do not tighten hardware.
- **6.** Level and adjust the Sidebar and tighten all hardware.
- 7. Repeat Steps 1—7 to attach the Driver/Left Sidebar.
- **8.** Do periodic inspections to the installation to make sure that all hardware is secure and tight.