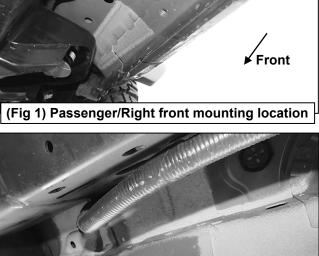

## PROCEDURE:

- 1. REMOVE CONTENTS FROM BOX. VERIFY ALL PARTS ARE PRESENT. READ INSTRUCTIONS CAREFULLY BEFORE STARTING INSTALLATION.
- 2. Starting from underneath the Passenger/Right body panel, locate the front mounting location and the threaded holes in the body panel, (**Figure 1**). Remove the plastic plugs covering the holes.
- 3. Select the Passenger/Right Front Mounting Bracket. Attach the Mounting Bracket to the front location with (2) 10mm Hex Bolts, (2) 10mm Lock Washers and (2) 10mm Flat Washers, (Figure 2). Do not tighten hardware.
- **4.** Repeat **Steps 2 & 4** to attach (1) Rear Mounting Bracket to the rear location, **(Figures 3 & 4)**. Do not tighten hardware.
- **5.** Select the Passenger/Right Sidebar. Place the Sidebar onto the cradles of the Mounting Brackets. **IMPORTANT:** Do not rotate or slide the Sidebar front to back or damage to the finish may result. Attach the Sidebar to the Mounting Brackets with (4) 8mm Combo Bolts, **(Figure 5)**. Do not tighten hardware.
- **6.** Level and adjust the Sidebar and tighten all hardware.
- 7. Repeat Steps 1—7 to attach the Driver/Left Sidebar.
- **8.** Do periodic inspections to the installation to make sure that all hardware is secure and tight.

## Passenger/Right side Installation Pictured

(Fig 3) Rear mounting location

Front

(Driver/Left side shown)

- (2) 10mm Hex Bolts
- (2) 10mm Lock Washers (2) 10mm Flat Washers

(Fig 2) Attach the Passenger/Right Front **Mounting Bracket to the front location** 