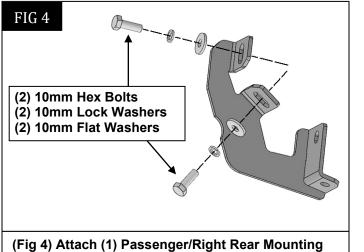

#### Part List: FB60251



### Canyon Drop Steps 21-24 BRONCO 2 DOOR





Bracket to the rear location.

## STEP 4

Select the Passenger/Right Running Board. **NOTE:** The Passenger/Right Running Board will have a "**746R**" on the front. Carefully place Running Board on the brackets. Attach Running Board to the (3) Mounting Brackets with (6) 8mm Combo Bolts, **(Fig 5)**. Do not tighten hardware.



# STEP 5

Level and adjust the Running Board and fully tighten all hardware.

### STEP 6

Repeat **Steps 1—5** to attach the Driver/Left Running Board.

# STEP 7

Do periodic inspections to the installation to make sure that all hardware is secure and tight.

### Attention

To protect your investment, do not use any type of polish or wax that may contain abrasives that could damage the finish.

Mild soap may be used also to clean the Running Boards.