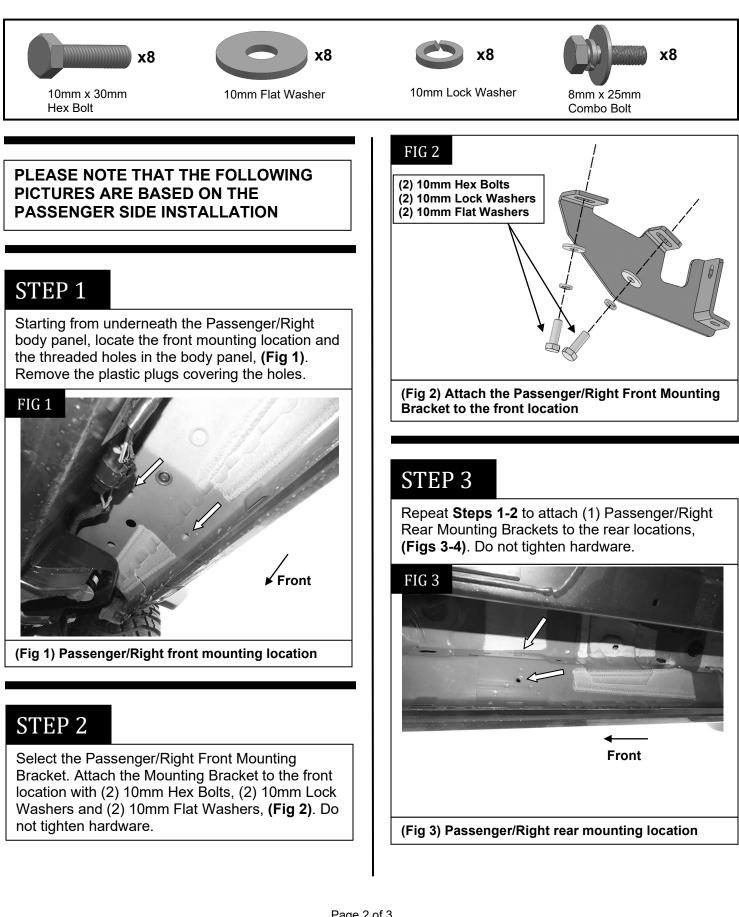

#### Part List: FB60251



### Canyon Drop Steps 21-24 BRONCO 2 DOOR





Bracket to the rear location.

## STEP 4

Select the Passenger/Right Running Board. **NOTE:** The Passenger/Right Running Board will have a "**746R**" on the front. Carefully place Running Board on the brackets. Attach Running Board to the (3) Mounting Brackets with (6) 8mm Combo Bolts, **(Fig 5)**. Do not tighten hardware.



# STEP 5

Level and adjust the Running Board and fully tighten all hardware.

### STEP 6

Repeat **Steps 1—5** to attach the Driver/Left Running Board.

# STEP 7

Do periodic inspections to the installation to make sure that all hardware is secure and tight.

### Attention

To protect your investment, do not use any type of polish or wax that may contain abrasives that could damage the finish.

Mild soap may be used also to clean the Running Boards.