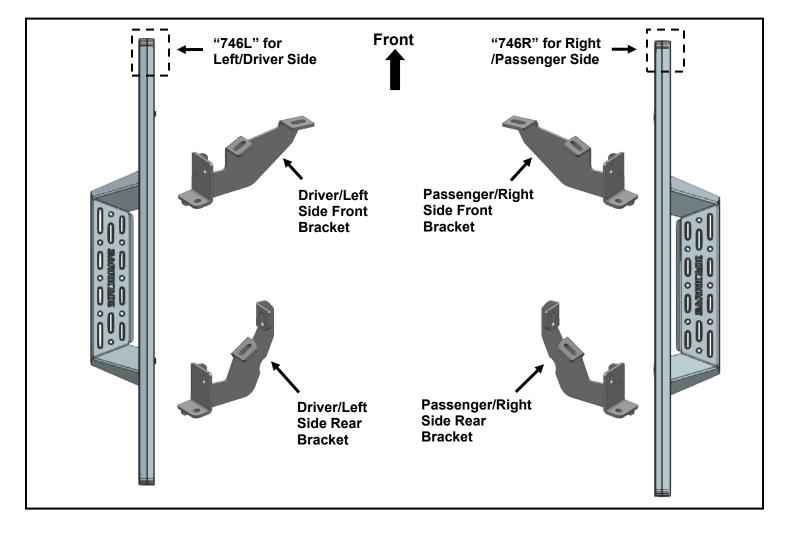

#### Part List: FB60251

### Canyon Drop Steps 21-24 BRONCO 2 DOOR

Bracket to the rear location.