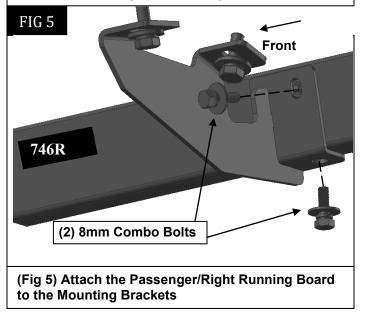

## STEP 4

Select the Passenger/Right Running Board. **NOTE:** The Passenger/Right Running Board will have a "**746R**" on the front. Carefully place Running Board on the brackets. Attach Running Board to the (3) Mounting Brackets with (6) 8mm Combo Bolts, **(Fig 5)**. Do not tighten hardware.