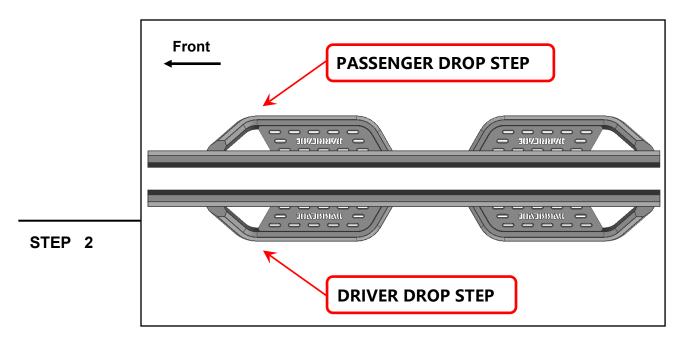

Identify each drop step by identifier on the front. Notice: "D" for Driver/Left Side; "P" for Passenger/Right Side