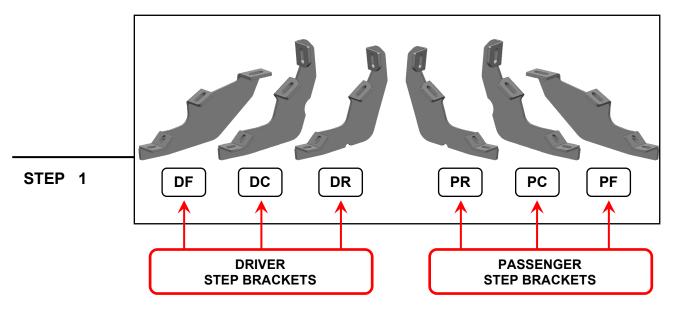

## 

Mounting Brackets look very similar but are unique. Please identify each mounting bracket using the engraved location identifier.

DF: Driver Front DC: Driver Center DR: Driver Rear PF: Passenger Front PC: Passenger Center PR: Passenger Rear