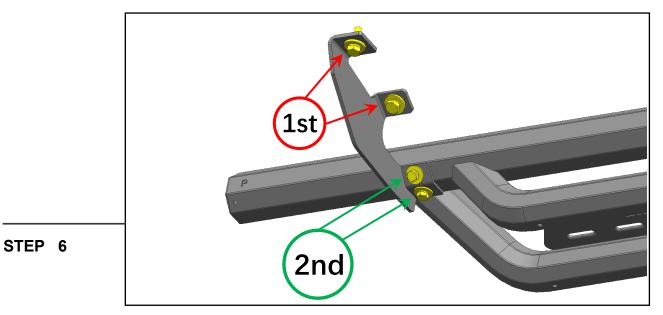

#### 

With all brackets loosely mounted to the vehicle, fit the drop step onto the brackets, and loosely secure into place using (6) M8 x 25mm combo bolts.

Tighten the mounting brackets to the vehicle. Adjust the drop step to the desired angle, and tighten the M8 combo bolts to secure the step into place. See photo for tightening order visual.