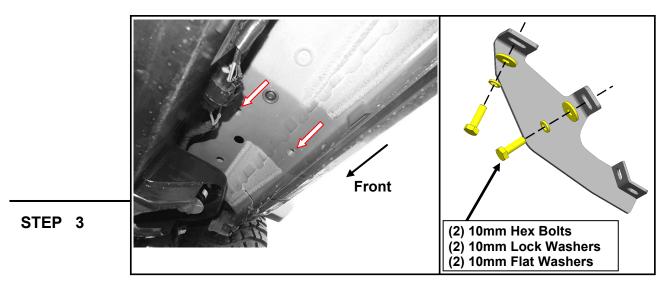

### 

Start installation toward the front of the Passenger/Right side of the vehicle.

Loosely fit the (1) Passenger Front bracket to the vehicle threaded body hole using (2) M10 x 30mm bolts, (2) M10 lock washers, and (2) M10 flat washers. Do not fully tighten to allow for later adjustments.