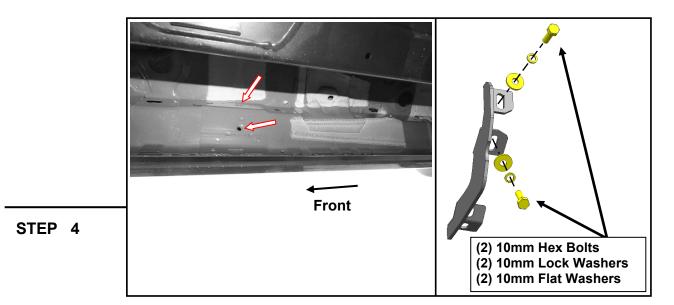

Loosely fit the (1) Passenger Center bracket to the vehicle threaded body hole using (2) M10 x 30mm bolts, (2) M10 lock washers, and (2) M10 flat washers. Do not fully tighten to allow for later adjustments. Repeat this step for the Passenger Rear bracket.