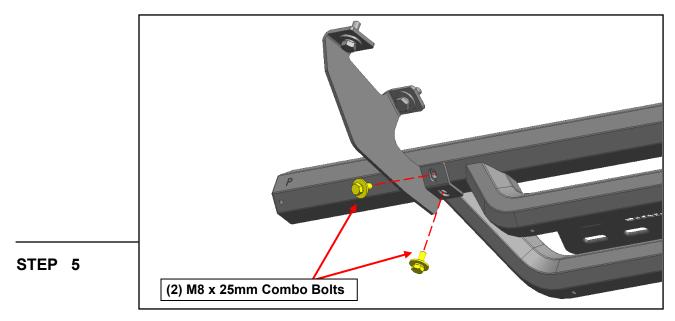

#### 

With all brackets loosely mounted to the vehicle, fit the drop step onto the brackets, and loosely secure into place using (6) M8 x 25mm combo bolts.

Tighten the mounting brackets to the vehicle. Adjust the drop step to the desired angle, and tighten the M8 combo bolts to secure the step into place. See photo for tightening order visual.