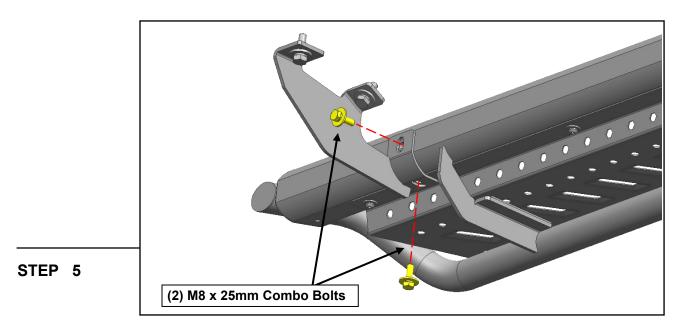

With all brackets loosely mounted to the vehicle, fit the running board onto the brackets, and loosely secure into place using (6) M8 x 25mm combo bolts.

Tighten the mounting brackets to the vehicle. Adjust the running board to the desired angle, and tighten the M8 combo bolts to secure the step into place. See photo for tightening order visual.