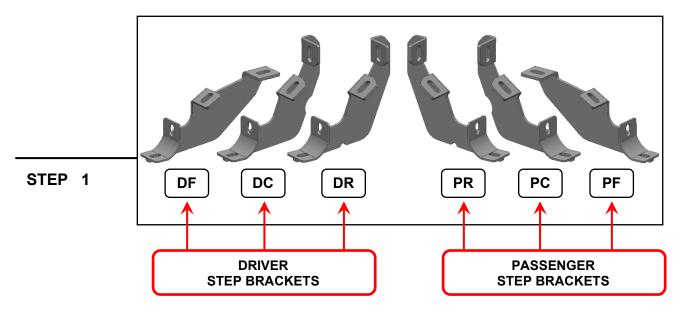

## **TOOLS REQUIRED**

13mm Wrench/Socket 16mm Wrench/Socket Ratchet

> SKU # FB47735 Edited:03/25/2024

Mounting Brackets look very similar but are unique. Please identify each mounting bracket using the engraved location identifier.

DF: Driver Front
DC: Driver Center
DR: Driver Rear
PF: Passenger Front
PC: Passenger Center
PR: Passenger Rear

Identify each running board by identifier on the front. Notice: "D" for Driver/Left Side; "P" for Passenger/Right Side.