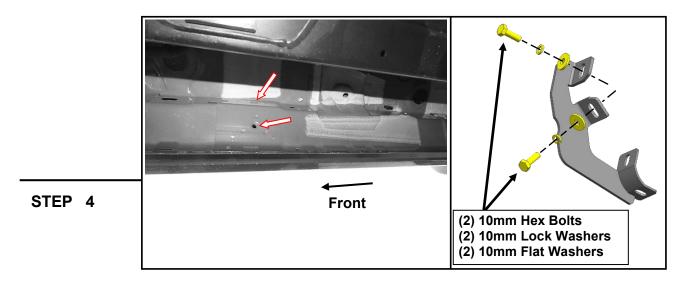

Loosely fit the (1) Passenger Center bracket to the vehicle threaded body hole using (2) M10 x 30mm bolts, (2) M10 lock washers, and (2) M10 flat washers. Do not fully tighten to allow for later adjustments. Repeat this step for the Passenger Rear bracket.