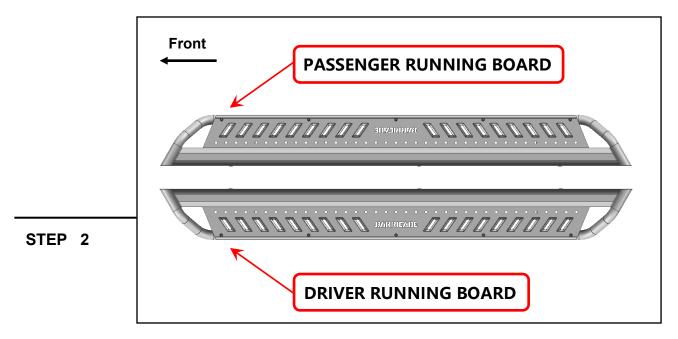

DF: Driver Front
DC: Driver Center
DR: Driver Rear
PF: Passenger Front
PC: Passenger Center
PR: Passenger Rear

Identify each running board by identifier on the front. Notice: "D" for Driver/Left Side; "P" for Passenger/Right Side.