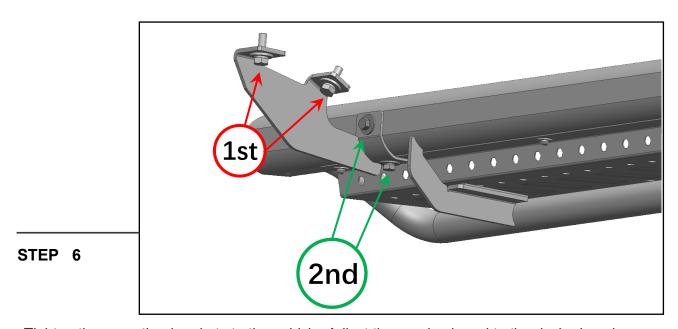

With all brackets loosely mounted to the vehicle, fit the running board onto the brackets, and loosely secure into place using (6) M8 x 25mm combo bolts.

Tighten the mounting brackets to the vehicle. Adjust the running board to the desired angle, and tighten the M8 combo bolts to secure the step into place. See photo for tightening order visual.