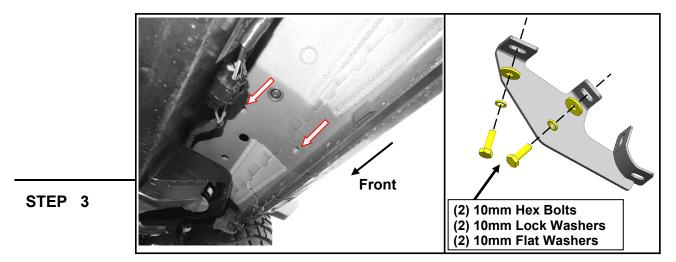

Start installation toward the front of the Passenger/Right side of the vehicle.

Loosely fit the (1) Passenger Front bracket to the vehicle threaded body hole using (2) M10 x 30mm bolts, (2) M10 lock washers, and (2) M10 flat washers. Do not fully tighten to allow for later adjustments.