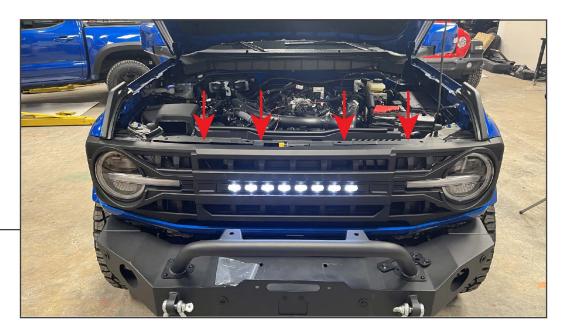

STEP 8

LED Light Wiring: Wire the grille lights to the vehicle RH side headlight harness using the following diagram. Splice into the harness using the included scotchlok connectors. The lights will power on with the parking lamps. Fender liner may need to be partially removed for better wiring access.