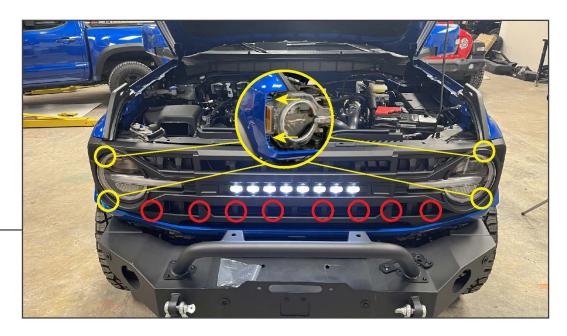

Fit the (12) new metal retaining clips to the grille clip posts.

STEP 6

Align the grille to the vehicle. Route the wiring towards the RH side headlight assembly, away from any hot/moving components. Once aligned, fit the grille into the vehicle metal clip retainers across the bottom of the radiator support and the side fenders.

**Note:** The fender clip retainer brackets on each fender may need to be bent towards the front of the vehicle slightly to ensure proper metal clip engagement.

Secure the top of the grille to the radiator support using the original (4) 10mm bolts. Tighten until secure.