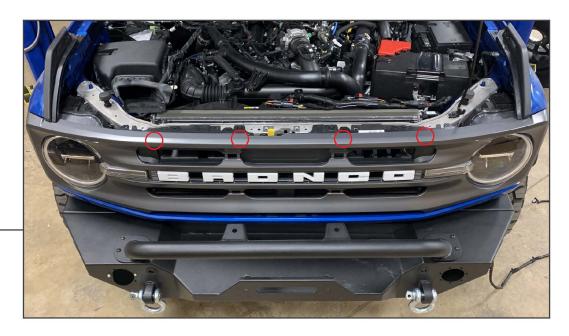

**Note:** The fender clip retainer brackets on each fender may need to be bent towards the front of the vehicle slightly to ensure proper metal clip engagement.

Secure the top of the grille to the radiator support using the original (4) 10mm bolts. Tighten until secure.