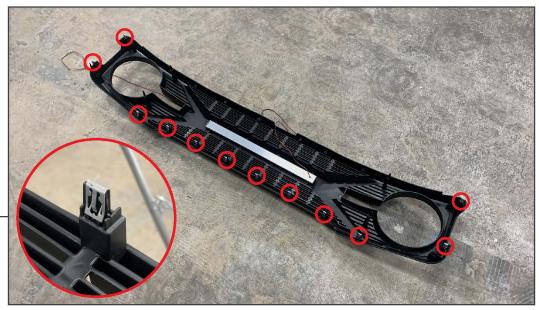

## STEP 4

Along the outer edge of the grille, remove (10) T-25 Torx screws, and remove the plastic panels from the grille.

Transfer the plastic panels to the new grille using the original (10) T-25 Torx screws. Tighten until secure, do not over-tighten.

Fit the (12) new metal retaining clips to the grille clip posts.

STEP 6

Align the grille to the vehicle. Route the wiring towards the RH side headlight assembly, away from any hot/moving components. Once aligned, fit the grille into the vehicle metal clip retainers across the bottom of the radiator support and the side fenders.