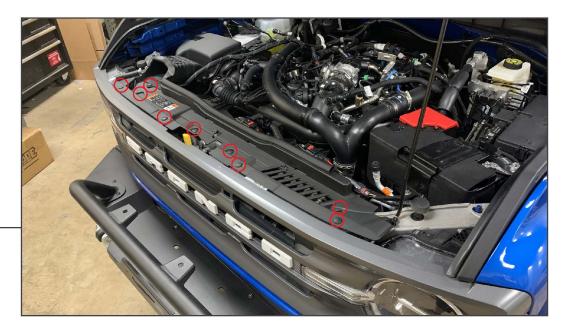

# **TOOLS REQUIRED**

Panel Removal Tool Flathead Screwdriver 10mm Socket T-25 Torx Socket Ratchet

> SKU # FB39829 Edited: 12/06/2023

Open the vehicle hood. Remove (9) plastic push clips from the upper plastic trim. Remove the trim panel from the vehicle.

STEP 2

Remove (4) 10mm bolts from the top of the grille.

Firmly pull the grille away from the vehicle to dislodge the (12) metal retaining clips. Once the grille is removed, place the grille on a soft surface for disassembly.