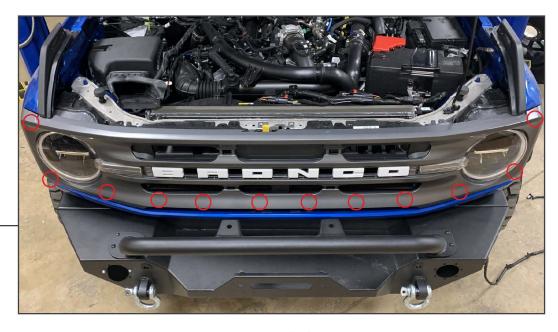

Fit the (12) new metal retaining clips to the grille clip posts.

STEP 6

Align the grille to the vehicle. Route the wiring towards the RH side headlight assembly, away from any hot/moving components. Once aligned, fit the grille into the vehicle metal clip retainers across the bottom of the radiator support and the side fenders.

**Note:** The fender clip retainer brackets on each fender may need to be bent towards the front of the vehicle slightly to ensure proper metal clip engagement.

Secure the top of the grille to the radiator support using the original (4) 10mm bolts. Tighten until secure.