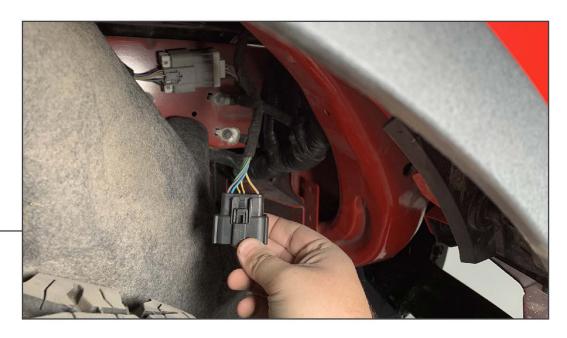

STEP 8

LED Light Wiring: Wire the grille lights to the vehicle RH side headlight harness using the following diagram. Splice into the harness using the included scotchlok connectors. The lights will power on with the parking lamps. Fender liner may need to be partially removed for better wiring access.

RH Headlight Parking Lamps - LED Lighting Harness

Brown/Yellow - Red (+)
Black/Gray - Black (-)

Re-install the upper radiator cover using the original plastic push clips.

Installation is now complete.