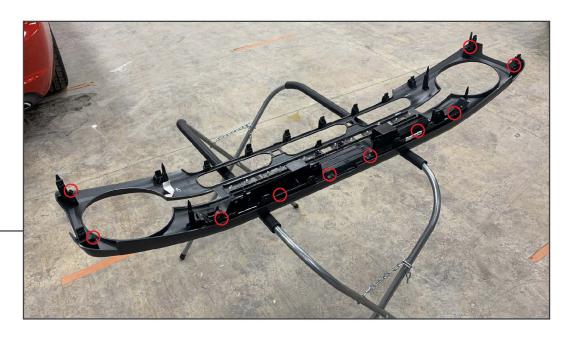

## STEP 4

Along the outer edge of the grille, remove (10) T-25 Torx screws, and remove the plastic panels from the grille.

Transfer the plastic panels to the new grille using the original (10) T-25 Torx screws. Tighten until secure, do not over-tighten.

Fit the (12) new metal retaining clips to the grille clip posts.

STEP 6

Align the grille to the vehicle. Route the wiring towards the RH side headlight assembly, away from any hot/moving components. Once aligned, fit the grille into the vehicle metal clip retainers across the bottom of the radiator support and the side fenders.