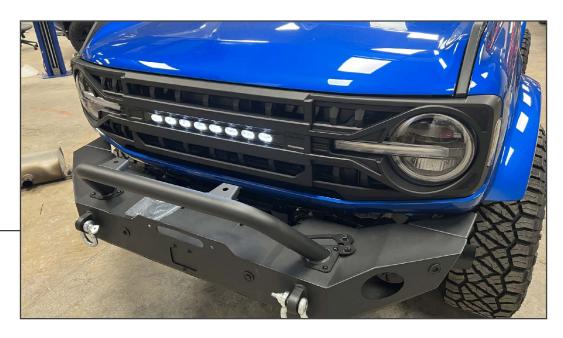

# ARMOR GRILLE WITH LED LIGHTING

(2021-2024+ BRONCO)

INSTALLATION INSTRUCTIONS

Fit the (12) new metal retaining clips to the grille clip posts.

STEP 6

Align the grille to the vehicle. Route the wiring towards the RH side headlight assembly, away from any hot/moving components. Once aligned, fit the grille into the vehicle metal clip retainers across the bottom of the radiator support and the side fenders.

**Note:** The fender clip retainer brackets on each fender may need to be bent towards the front of the vehicle slightly to ensure proper metal clip engagement.

Secure the top of the grille to the radiator support using the original (4) 10mm bolts. Tighten until secure.