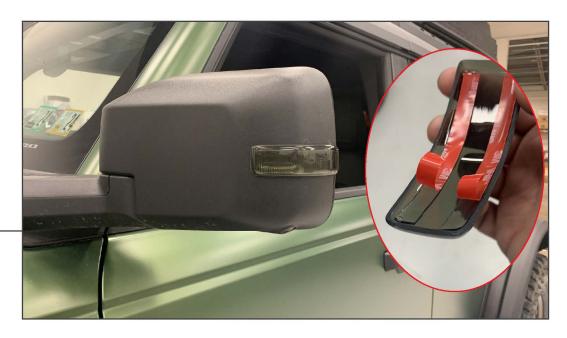

STEP 2

Peel the red tape backing from the light cover, and firmly press the cover to the vehicle mirror light.

Repeat steps 1-2 for the remaining mirror light.

Installation is now complete.