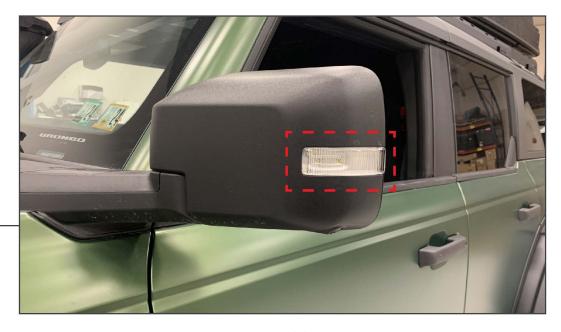

## SMOKED SIDE MIRROR TURN SIGNAL COVERS

(2021-2023+ BRONCO - WITH OEM MIRROR LIGHTS)

INSTALLATION INSTRUCTIONS

## **TOOLS REQUIRED**

N/A

SKU # FB32810 Edited: 09/01/2023

STEP 1

Clean the mirror light housing attached to the mirror using (1) alcohol prep pad, and allow the light to fully dry.

Test fit the light cover prior to removing the tape backing to familiarize fitment.