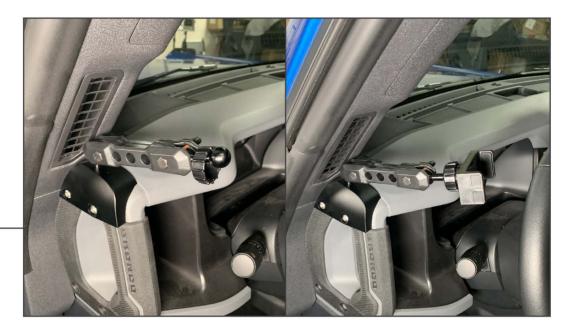

# **TOOLS REQUIRED**

T-30 Torx Key

SKU # FB32206 Edited: 08/14/2023

STEP 1

Remove (2) T-30 Torx bolts from the vehicle dashboard grab handle.

Note: OEM hardware will not be reused.

STEP 2

Align the dashboard mounting bracket to the dashboard, and secure into place using the (2) Allen bolts. Tighten the hardware evenly until secure.

STEP 3

Loosen the (1) thumb screw, and fit the double ball mount clamp around the ball mount on the dashboard mounting bracket. Then, adjust to the desired position and tighten the thumb screw.

STEP 4

Loosen the (1) thumb screw, and fit the ball mount into the double ball mount clamp.

## STEP 5

Fit the (1) phone mounting clamp nut onto the previously mounted ball mount, then clip the phone mount onto the ball mount. Secure the phone mount to the ball mount by threading the nut until the phone mount is secure.