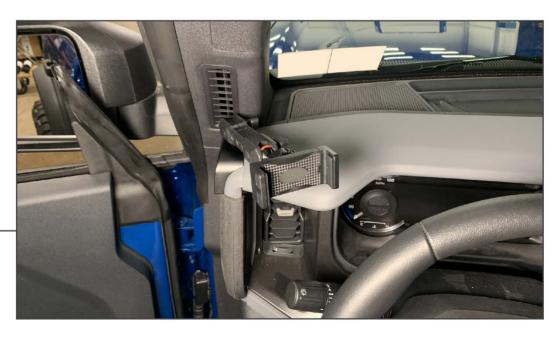

## STEP 6

From the driver's seat, position the phone mount to the desired angle, and tighten all adjustment point until the mount is secure into place.

Installation is now complete.