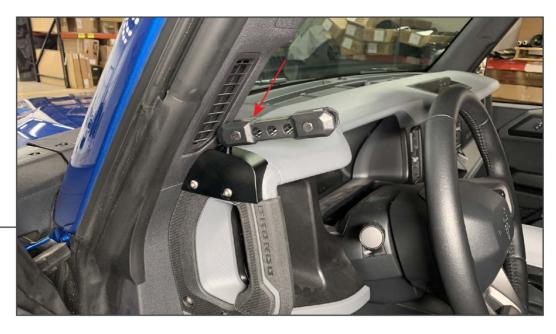

STEP 3

Loosen the (1) thumb screw, and fit the double ball mount clamp around the ball mount on the dashboard mounting bracket. Then, adjust to the desired position and tighten the thumb screw.

STEP 4

Loosen the (1) thumb screw, and fit the ball mount into the double ball mount clamp.