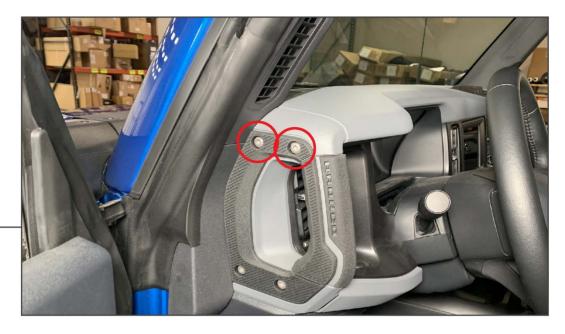

# **TOOLS REQUIRED**

T-30 Torx Key

SKU # FB32206 Edited: 08/14/2023

STEP 1

Remove (2) T-30 Torx bolts from the vehicle dashboard grab handle.

Note: OEM hardware will not be reused.

STEP 2

Align the dashboard mounting bracket to the dashboard, and secure into place using the (2) Allen bolts. Tighten the hardware evenly until secure.