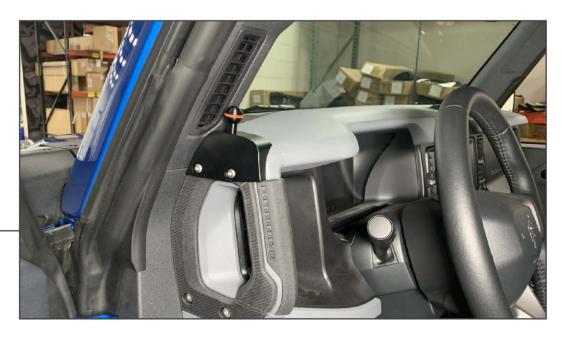

# **TOOLS REQUIRED**

T-30 Torx Key

SKU # FB32206 Edited: 08/14/2023

STEP 1

Remove (2) T-30 Torx bolts from the vehicle dashboard grab handle.

Note: OEM hardware will not be reused.

STEP 2

Align the dashboard mounting bracket to the dashboard, and secure into place using the (2) Allen bolts. Tighten the hardware evenly until secure.