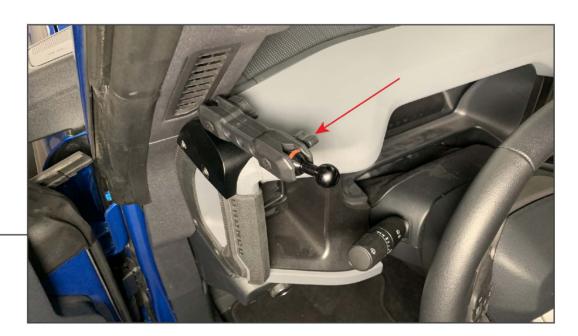

STEP 3

Loosen the (1) thumb screw, and fit the double ball mount clamp around the ball mount on the dashboard mounting bracket. Then, adjust to the desired position and tighten the thumb screw.

STEP 4

Loosen the (1) thumb screw, and fit the ball mount into the double ball mount clamp.

## STEP 5

Fit the (1) phone mounting clamp nut onto the previously mounted ball mount, then clip the phone mount onto the ball mount. Secure the phone mount to the ball mount by threading the nut until the phone mount is secure.