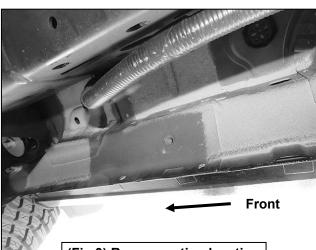

## PROCEDURE:

- 1. REMOVE CONTENTS FROM BOX. VERIFY ALL PARTS ARE PRESENT. READ INSTRUCTIONS CAREFULLY BEFORE STARTING INSTALLATION.
- 2. Starting from underneath the Passenger/Right body panel, locate the front mounting location and the threaded holes in the body panel, (**Figure 1**). Remove the plastic plugs covering the holes.
- 3. Select the Passenger/Right Front Mounting Bracket. Attach the Mounting Bracket to the front location with (2) 10mm Hex Bolts, (2) 10mm Lock Washers and (2) 10mm Flat Washers, (Figure 2). Do not tighten hardware.
- **4.** Repeat **Steps 2 & 3** to attach (1) Rear Mounting Bracket to the rear location, **(Figures 3 & 4)**. Do not tighten hardware.
- **5.** Select (1) Running Board. Select (2) Double Bolt Plates. Insert the Bolt Plates into the channel in the bottom of the Running Board closest to the Brackets, **(Figure 5)**. Lift the Running Board up and guide the studs through the Brackets.
- 6. Place the Running Board onto the Mounting Brackets. (Figure 6). Do not tighten hardware.
- 7. Level and adjust the Running Board and tighten all hardware.
- 8. Repeat **Steps 1—7** to attach the Running Board to the Driver/left side.
- 9. Do periodic inspections to the installation to make sure that all hardware is secure and tight.

(Fig 3) Rear mounting location (Driver/Left side shown)

(Fig 5) Insert Bolt Plate in the bottom of the channel on the Running Board