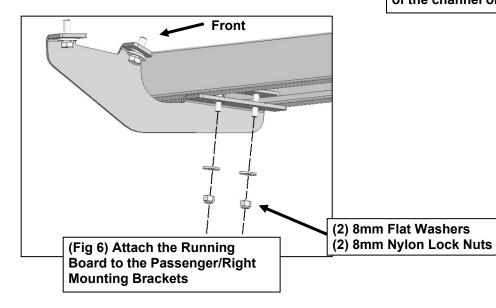

## PROCEDURE:

- 1. REMOVE CONTENTS FROM BOX. VERIFY ALL PARTS ARE PRESENT. READ INSTRUCTIONS CAREFULLY BEFORE STARTING INSTALLATION.
- 2. Starting from underneath the Passenger/Right body panel, locate the front mounting location and the threaded holes in the body panel, (**Figure 1**). Remove the plastic plugs covering the holes.
- 3. Select the Passenger/Right Front Mounting Bracket. Attach the Mounting Bracket to the front location with (2) 10mm Hex Bolts, (2) 10mm Lock Washers and (2) 10mm Flat Washers, (Figure 2). Do not tighten hardware.
- **4.** Repeat **Steps 2 & 3** to attach (1) Rear Mounting Bracket to the rear location, **(Figures 3 & 4)**. Do not tighten hardware.
- **5.** Select (1) Running Board. Select (2) Double Bolt Plates. Insert the Bolt Plates into the channel in the bottom of the Running Board closest to the Brackets, **(Figure 5)**. Lift the Running Board up and guide the studs through the Brackets.
- 6. Place the Running Board onto the Mounting Brackets. (Figure 6). Do not tighten hardware.
- 7. Level and adjust the Running Board and tighten all hardware.
- 8. Repeat **Steps 1—7** to attach the Running Board to the Driver/left side.
- 9. Do periodic inspections to the installation to make sure that all hardware is secure and tight.