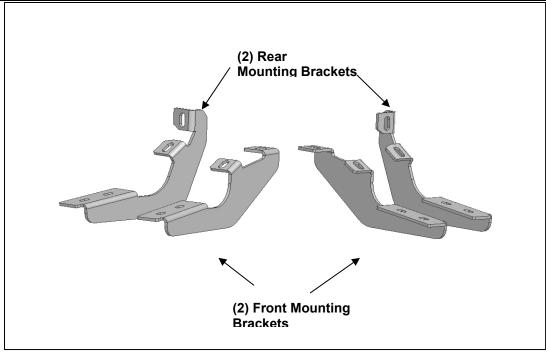

## **PARTS LIST:**

| 2 | S6 Running Boards       | 8 | 10mm x 27mm OD x 3mm Flat Washers |
|---|-------------------------|---|-----------------------------------|
| 2 | Front Mounting Brackets | 4 | 8mm x 35mm Double Bolt Plates     |
| 2 | Rear Mounting Brackets  | 8 | 8mm x 24mm OD x 2mm Flat Washers  |
| 8 | 10mm x 30mm Hex Bolts   | 8 | 8mm Nylon Lock Nuts               |
| 8 | 10mm Lock Washers       |   |                                   |

## PROCEDURE:

- 1. REMOVE CONTENTS FROM BOX. VERIFY ALL PARTS ARE PRESENT. READ INSTRUCTIONS CAREFULLY BEFORE STARTING INSTALLATION.
- 2. Starting from underneath the Passenger/Right body panel, locate the front mounting location and the threaded holes in the body panel, (**Figure 1**). Remove the plastic plugs covering the holes.
- 3. Select the Passenger/Right Front Mounting Bracket. Attach the Mounting Bracket to the front location with (2) 10mm Hex Bolts, (2) 10mm Lock Washers and (2) 10mm Flat Washers, (Figure 2). Do not tighten hardware.
- **4.** Repeat **Steps 2 & 3** to attach (1) Rear Mounting Bracket to the rear location, **(Figures 3 & 4)**. Do not tighten hardware.
- **5.** Select (1) Running Board. Select (2) Double Bolt Plates. Insert the Bolt Plates into the channel in the bottom of the Running Board closest to the Brackets, **(Figure 5)**. Lift the Running Board up and guide the studs through the Brackets.
- 6. Place the Running Board onto the Mounting Brackets. (Figure 6). Do not tighten hardware.
- 7. Level and adjust the Running Board and tighten all hardware.
- 8. Repeat **Steps 1—7** to attach the Running Board to the Driver/left side.
- 9. Do periodic inspections to the installation to make sure that all hardware is secure and tight.