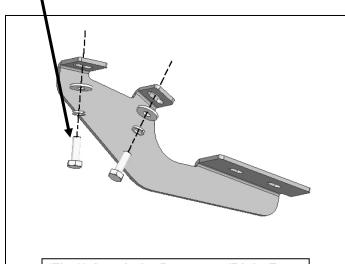

## PROCEDURE:

- 1. REMOVE CONTENTS FROM BOX. VERIFY ALL PARTS ARE PRESENT. READ INSTRUCTIONS CAREFULLY BEFORE STARTING INSTALLATION.
- 2. Starting from underneath the Passenger/Right body panel, locate the front mounting location and the threaded holes in the body panel, (**Figure 1**). Remove the plastic plugs covering the holes.
- 3. Select the Passenger/Right Front Mounting Bracket. Attach the Mounting Bracket to the front location with (2) 10mm Hex Bolts, (2) 10mm Lock Washers and (2) 10mm Flat Washers, (Figure 2). Do not tighten hardware.
- **4.** Repeat **Steps 2 & 3** to attach (1) Rear Mounting Bracket to the rear location, **(Figures 3 & 4)**. Do not tighten hardware.
- **5.** Select (1) Running Board. Select (2) Double Bolt Plates. Insert the Bolt Plates into the channel in the bottom of the Running Board closest to the Brackets, **(Figure 5)**. Lift the Running Board up and guide the studs through the Brackets.
- 6. Place the Running Board onto the Mounting Brackets. (Figure 6). Do not tighten hardware.
- 7. Level and adjust the Running Board and tighten all hardware.
- 8. Repeat **Steps 1—7** to attach the Running Board to the Driver/left side.
- 9. Do periodic inspections to the installation to make sure that all hardware is secure and tight.

## Passenger/Right side Installation Pictured

(Fig 1) Passenger/Right front mounting location

- (2) 10mm Hex Bolts
- (2) 10mm Lock Washers
- (2) 10mm Flat Washers

(Fig 2) Attach the Passenger/Right Front Mounting Bracket to the front location