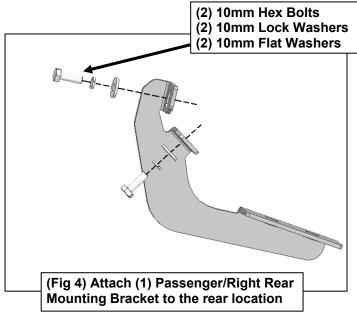

## PROCEDURE:

- 1. REMOVE CONTENTS FROM BOX. VERIFY ALL PARTS ARE PRESENT. READ INSTRUCTIONS CAREFULLY BEFORE STARTING INSTALLATION.
- 2. Starting from underneath the Passenger/Right body panel, locate the front mounting location and the threaded holes in the body panel, (**Figure 1**). Remove the plastic plugs covering the holes.
- 3. Select the Passenger/Right Front Mounting Bracket. Attach the Mounting Bracket to the front location with (2) 10mm Hex Bolts, (2) 10mm Lock Washers and (2) 10mm Flat Washers, (Figure 2). Do not tighten hardware.
- **4.** Repeat **Steps 2 & 3** to attach (1) Rear Mounting Bracket to the rear location, **(Figures 3 & 4)**. Do not tighten hardware.
- **5.** Select (1) Running Board. Select (2) Double Bolt Plates. Insert the Bolt Plates into the channel in the bottom of the Running Board closest to the Brackets, **(Figure 5)**. Lift the Running Board up and guide the studs through the Brackets.
- 6. Place the Running Board onto the Mounting Brackets. (Figure 6). Do not tighten hardware.
- 7. Level and adjust the Running Board and tighten all hardware.
- 8. Repeat **Steps 1—7** to attach the Running Board to the Driver/left side.
- 9. Do periodic inspections to the installation to make sure that all hardware is secure and tight.

(Fig 3) Rear mounting location (Driver/Left side shown)

(Fig 5) Insert Bolt Plate in the bottom of the channel on the Running Board