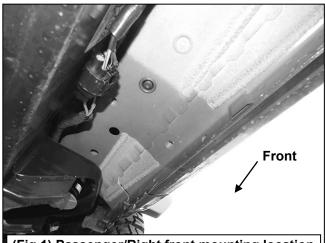

## PROCEDURE:

- 1. REMOVE CONTENTS FROM BOX. VERIFY ALL PARTS ARE PRESENT. READ INSTRUCTIONS CAREFULLY BEFORE STARTING INSTALLATION.
- 2. Starting from underneath the Passenger/Right body panel, locate the front mounting location and the threaded holes in the body panel, (**Figure 1**). Remove the plastic plugs covering the holes.
- 3. Select the Passenger/Right Front Mounting Bracket. Attach the Mounting Bracket to the front location with (2) 10mm Hex Bolts, (2) 10mm Lock Washers and (2) 10mm Flat Washers, (Figure 2). Do not tighten hardware.
- **4.** Repeat **Steps 2 & 3** to attach (1) Rear Mounting Bracket to the rear location, **(Figures 3 & 4)**. Do not tighten hardware.
- **5.** Select (1) Running Board. Select (2) Double Bolt Plates. Insert the Bolt Plates into the channel in the bottom of the Running Board closest to the Brackets, **(Figure 5)**. Lift the Running Board up and guide the studs through the Brackets.
- 6. Place the Running Board onto the Mounting Brackets. (Figure 6). Do not tighten hardware.
- 7. Level and adjust the Running Board and tighten all hardware.
- 8. Repeat **Steps 1—7** to attach the Running Board to the Driver/left side.
- 9. Do periodic inspections to the installation to make sure that all hardware is secure and tight.

## Passenger/Right side Installation Pictured

(Fig 1) Passenger/Right front mounting location

- (2) 10mm Hex Bolts
- (2) 10mm Lock Washers
- (2) 10mm Flat Washers

(Fig 2) Attach the Passenger/Right Front Mounting Bracket to the front location