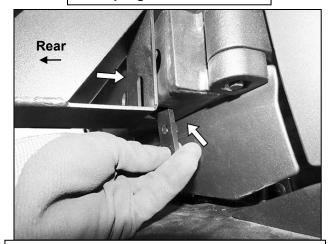

(Fig 3) Insert Nut Plate up and into top leg on Tire Mount

(Fig 5) Insert Nut Plate up into bottom leg on tire mount. Attach bottom of Water/Gas Container Tray to Nut Plate in tire mount (see Fig 4)

Complete Installation (Water/Gas Container not included)