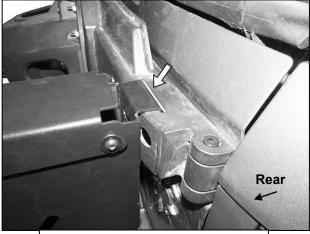

**To protect your investment**: Do not use any type of polish or wax that may contain abrasives that could damage the finish. Mild soap may be used to clean the Water/Gas Container Tray assembly.

(Fig 1) Hang Water/Gas Container Tray from slot in top of tire mount

(Fig 2) Insert 8mm Nut Plates up into slots (arrows)

FB1 WATER/GAS CONTAINER TRAY
EQUIPPED WITH 37in MAX HD SPARE TIRE CARRIER
(COMPATIBLE WITH 2 GALLON ROTOPAX WATER/GAS CONTAINER)
2021-2023+ BRONCO – SKU # FB28234