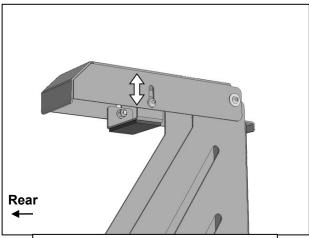

(Fig 4) Attach Water/Gas Container Tray to Nut Plates in tire mount

(Fig 6) Insert Water/Gas Container into the Tray. Adjust inner stop up or down to fit against Water/Gas Container and tighten hardware