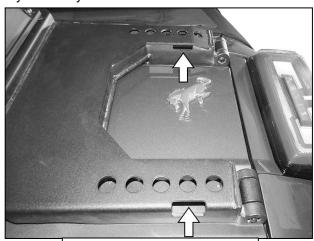

(Fig 2) Insert 8mm Nut Plates up into slots (arrows)

FB1 WATER/GAS CONTAINER TRAY
EQUIPPED WITH 37in MAX HD SPARE TIRE CARRIER
(COMPATIBLE WITH 2 GALLON ROTOPAX WATER/GAS CONTAINER)
2021-2023+ BRONCO – SKU # FB28234