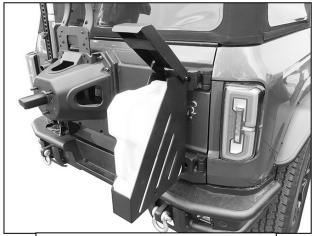

(Fig 3) Insert Nut Plate up and into top leg on Tire Mount

(Fig 5) Insert Nut Plate up into bottom leg on tire mount. Attach bottom of Water/Gas Container Tray to Nut Plate in tire mount (see Fig 4)

Complete Installation (Water/Gas Container not included)