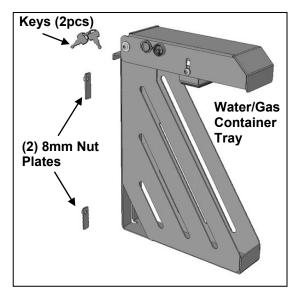

## **PARTS LIST:**

| 1 | Water/Gas Container Tray          |
|---|-----------------------------------|
| 2 | 8-1.25mm Nut Plates               |
| 2 | 8-1.25mm x 25mm Button Head Bolts |
| 2 | 8mm x 24mm x 2mm Flat Washers     |
| 2 | 8mm Lock Washers                  |
| 1 | Set of Lock Keys (2 pcs)          |
| 1 | 5mm Hex Wrench                    |