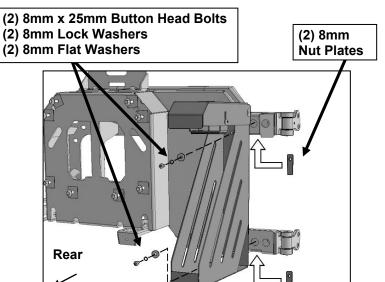

(Fig 2) Insert 8mm Nut Plates up into slots (arrows)

FB1 WATER/GAS CONTAINER TRAY
EQUIPPED WITH 37in MAX HD SPARE TIRE CARRIER
(COMPATIBLE WITH 2 GALLON ROTOPAX WATER/GAS CONTAINER)
2021-2023+ BRONCO – SKU # FB28234

(Fig 4) Attach Water/Gas Container Tray to Nut Plates in tire mount

(Fig 6) Insert Water/Gas Container into the Tray. Adjust inner stop up or down to fit against Water/Gas Container and tighten hardware