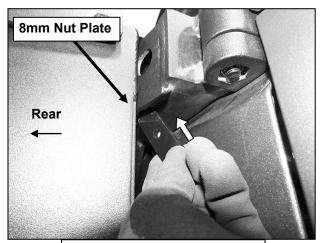

(Fig 3) Insert Nut Plate up and into top leg on Tire Mount

(Fig 5) Insert Nut Plate up into bottom leg on tire mount. Attach bottom of Water/Gas Container Tray to Nut Plate in tire mount (see Fig 4)

Complete Installation (Water/Gas Container not included)

(Fig 4) Attach Water/Gas Container Tray to Nut Plates in tire mount

(Fig 6) Insert Water/Gas Container into the Tray. Adjust inner stop up or down to fit against Water/Gas Container and tighten hardware